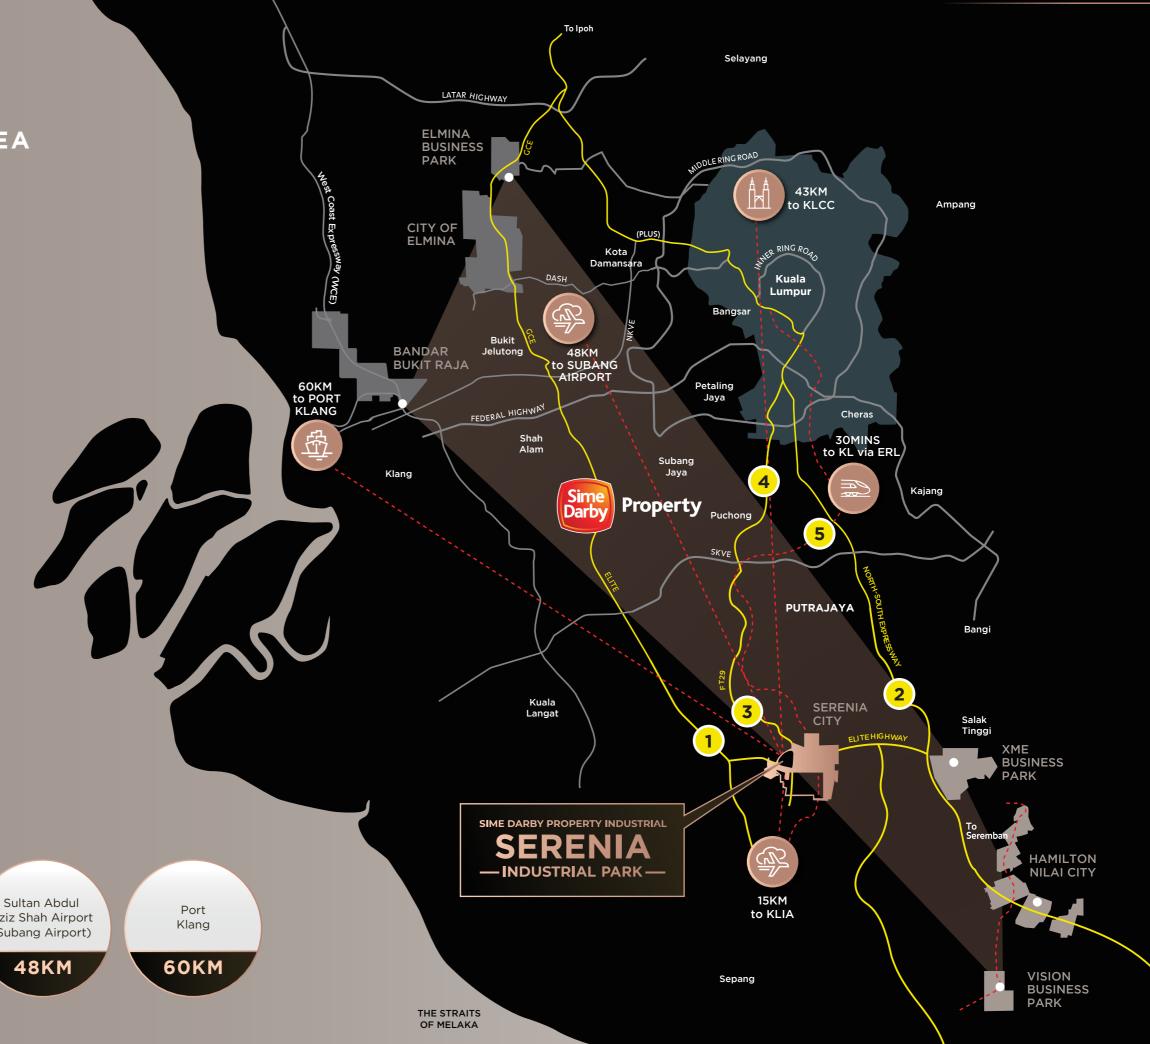

### **CONNECTED BY** ROAD, RAIL, SKY, & SEA

Engineered for exceptional business agility and efficiency, Serenia Industrial Park offers unparalleled accessibility and a strategic presence in southern Klang Valley and beyond, making it the perfect choice for businesses seeking growth and connectivity.

At Serenia Industrial Park, Experience Unmatched Accessibility

- North-South Expressway Central Link
- **Nouth-South Expressway**
- Putrajaya-Cyberjaya Expressway
- Maju Expressway
- Express Rail Link

KL International Airport (KLIA)

**15KM** 

KL City Centre (KLCC)

**45KM** 

Aziz Shah Airport (Subang Airport)