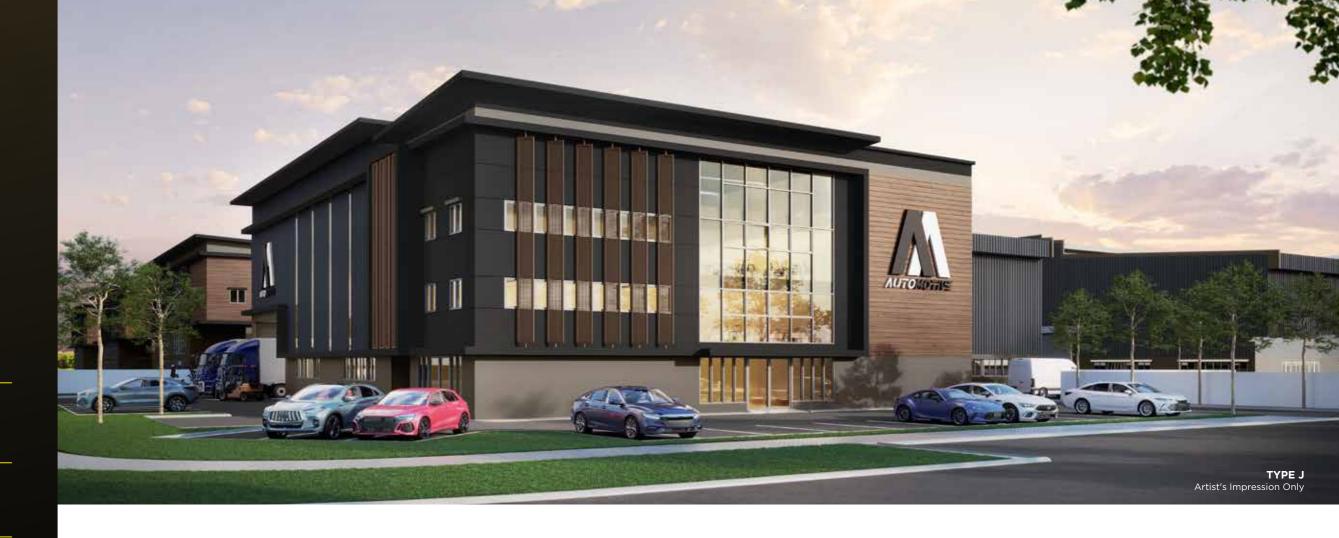

# TYPE

PRODUCT TYPE **DETACHED FACTORIES** 

**NUMBER OF UNITS** 

LOT SIZE 195' X 209'

BUILT-UP AREA (SQFT) 20,973

FLOOR LOADING 15KN/M2

**POWER SUPPLY 300A** 

**Ground Floor** 