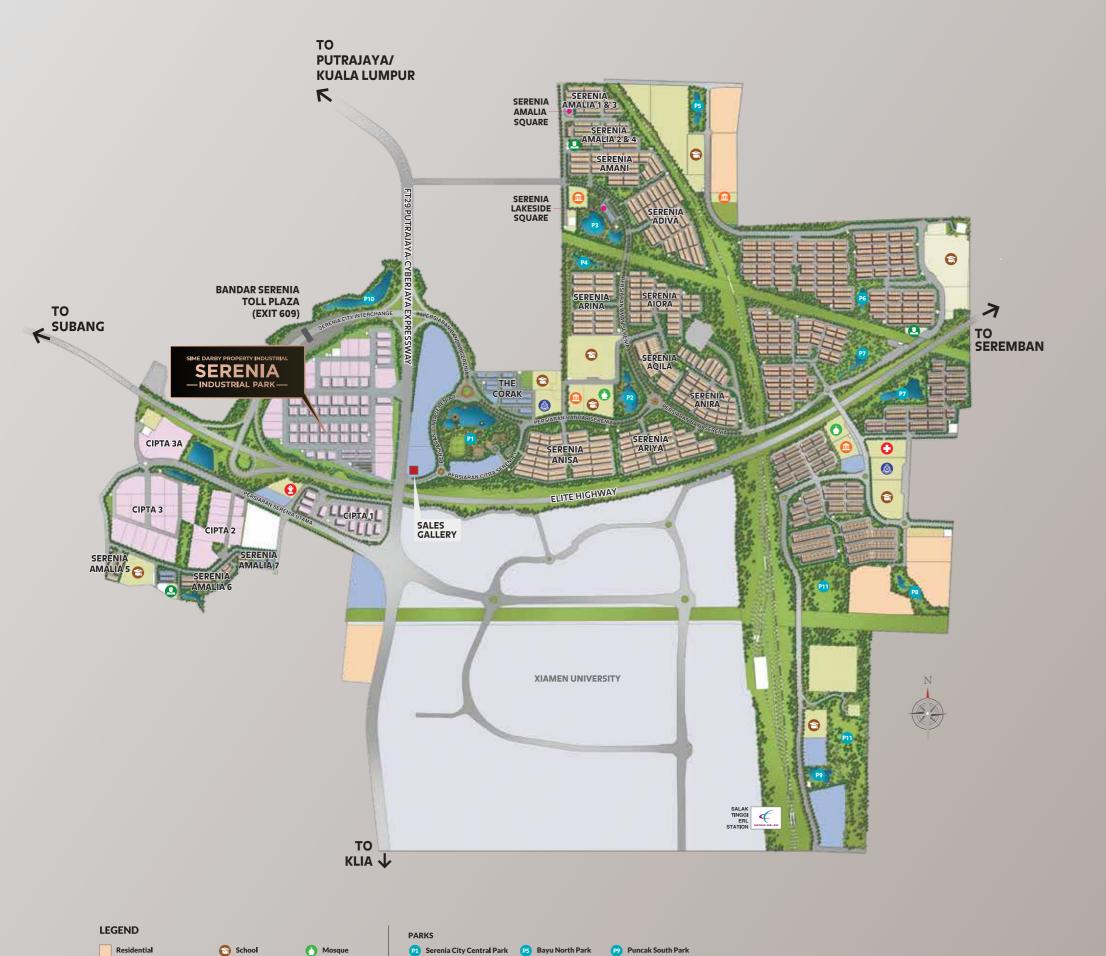

## **SERENIA**

—INDUSTRIAL PARK— Serenia City Interchange O Bandar Serenia OFT29 O ELITE Cipta 1 Putrajaya-Cyberjaya Detached Toll Plaza Highway Expressway (Exit 609) Factories SELAMAT DATANO SERENIA

## SERENIA —INDUSTRIAL PARK—

Serenia Industrial Park offers custom, purpose-built solutions for your operations, including conventional supply chain,

cold chain, and e-commerce logistics.

BANDAR SERENIA TOLL PLAZA

PHASE 6

3 DETACHED FACTORIES

PHASE 5

DIVERSE

FUTURE DEVELOPMENT

PRODUCT VARIETY

4 DETACHED FACTORIES 24 SEMI-DETACHED FACTORIES

> 80FT ROAD RESERVE WIDTH WITH ADDITIONAL

> > SERENIA CITY INTERCHANGE

STREET PARKING

VISIBILITY FROM MAIN ROADS

CIPTA 1

CENTRALISED PARKING BAYS

SHOP OFFICES

FT29 (PUTRAJAYA-CYBERJAYA EXPRESSWAY)

# STRATEGIZING THE INDUSTRY WITH A VISIONARY PLAN

LEGEND -

Detached Factories

Semi-Detached Factories

Centralised Parking Bays

Industrial Lot

Fully Sold

Phase 5