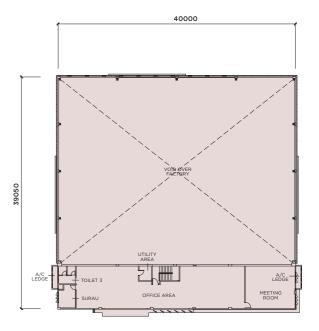

## FLEXI - DESIGN & ARCHITECTURE

- Balcony to view warehouse
- Direct access from entrance to loading bay
- Flexible office space
- Double volume office at first floor

Our solutions are designed to fuel the growth of your business.

HIGHER VISIBILITY

LARGER
LOADING SPACE
(Applicable to Type G & H)

MORE OFFICE SPACE

FLEXIBLE & CUSTOMISABLE SPACE

DOUBLE VOLUME OFFICE

ENHANCED SUSTAINABILITY