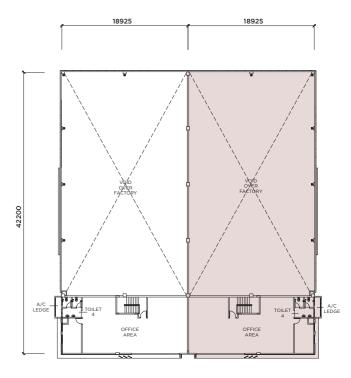

# E E m

PRODUCT TYPE
SEMIDETACHED
FACTORIES

NUMBER OF UNITS **24** 

LOT SIZE 90' X 209'

BUILT-UP AREA (SQFT)
11,600

FLOOR LOADING
10KN/M2

POWER SUPPLY 200A

Ground Floor

# F|Fm

PRODUCT TYPE
DETACHED
FACTORIES

NUMBER OF UNITS **3** 

LOT SIZE 195'-197' X 209'

BUILT-UP AREA (SQFT)
23,083

FLOOR LOADING
15KN/M2

POWER SUPPLY 400A

Ground Floor

# TYPE

PRODUCT TYPE **DETACHED FACTORIES** 

**NUMBER OF UNITS** 

LOT SIZE 195' X 209'

BUILT-UP AREA (SQFT) 20,973

FLOOR LOADING 15KN/M2

**POWER SUPPLY 300A** 

**Ground Floor** 

# G|Gm

PRODUCT TYPE **DETACHED FACTORIES** 

**NUMBER OF UNITS** 2

**LOT SIZE** 192'-208' X 204'

**BUILT-UP AREA (SQFT)** 22,163

FLOOR LOADING 15KN/M2

**POWER SUPPLY** 400A

First Floor

# **TYPE**

PRODUCT TYPE **DETACHED FACTORIES** 

**NUMBER OF UNITS** 

LOT SIZE 200' X 151'

BUILT-UP AREA (SQFT) 17,663

FLOOR LOADING 15KN/M2

**POWER SUPPLY** 300A

Mezzanine Floor