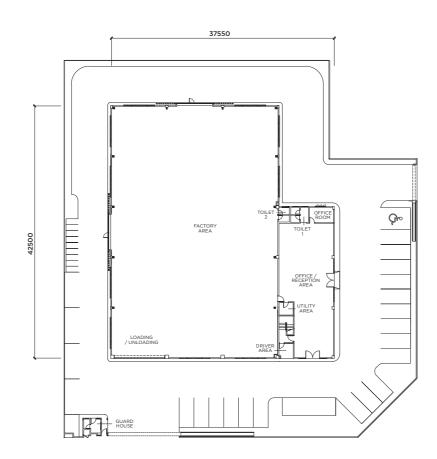

# E E m

PRODUCT TYPE
SEMIDETACHED
FACTORIES

NUMBER OF UNITS **24** 

LOT SIZE 90' X 209'

BUILT-UP AREA (SQFT)
11,600

FLOOR LOADING
10KN/M2

POWER SUPPLY 200A

Ground Floor

# F|Fm

PRODUCT TYPE
DETACHED
FACTORIES

NUMBER OF UNITS **3** 

LOT SIZE 195'-197' X 209'

BUILT-UP AREA (SQFT)
23,083

FLOOR LOADING
15KN/M2

POWER SUPPLY 400A

Ground Floor

# TYPE

PRODUCT TYPE **DETACHED FACTORIES** 

**NUMBER OF UNITS** 

LOT SIZE 195' X 209'

BUILT-UP AREA (SQFT) 20,973

FLOOR LOADING 15KN/M2

**POWER SUPPLY 300A** 

**Ground Floor** 

# G|Gm

PRODUCT TYPE **DETACHED FACTORIES** 

**NUMBER OF UNITS** 2

**LOT SIZE** 192'-208' X 204'

**BUILT-UP AREA (SQFT)** 22,163

FLOOR LOADING 15KN/M2

**POWER SUPPLY** 400A

First Floor

# **TYPE**

PRODUCT TYPE **DETACHED FACTORIES** 

**NUMBER OF UNITS** 

LOT SIZE 200' X 151'

BUILT-UP AREA (SQFT) 17,663

FLOOR LOADING 15KN/M2

**POWER SUPPLY** 300A

Mezzanine Floor