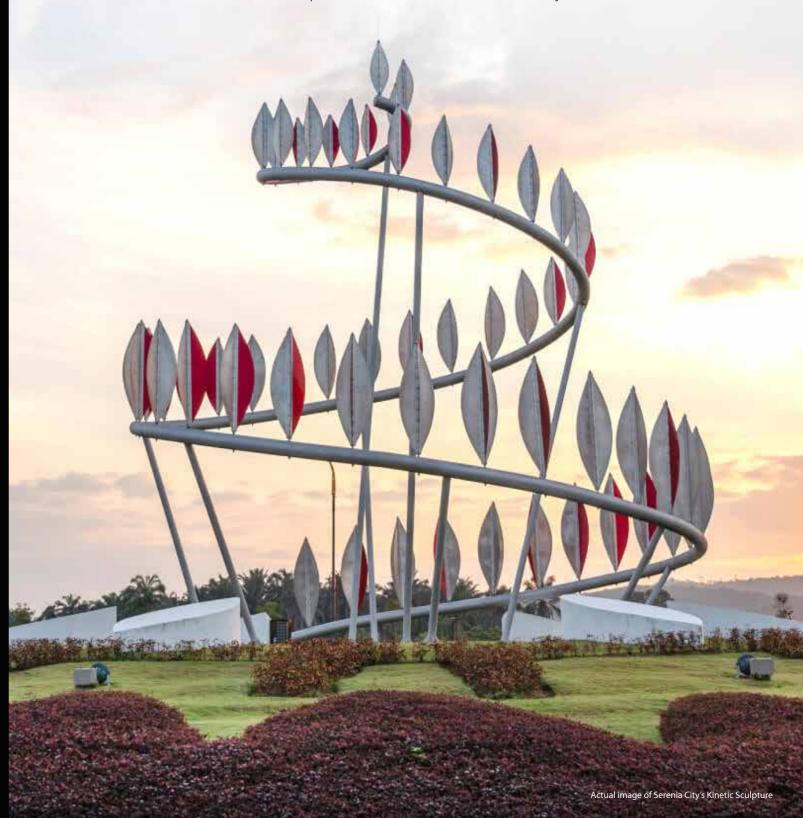

Paying homage to Serenia City's effort to champion self-sustainability, the township is proudly home to Malaysia's Biggest Kinetic Sculpture\*.

Located right at the centre of the city, across from The Corak, this iconic Kinetic Sculpture comes to life with the gust of wind, creating an enchanting welcome experience for all those who come to Serenia City.