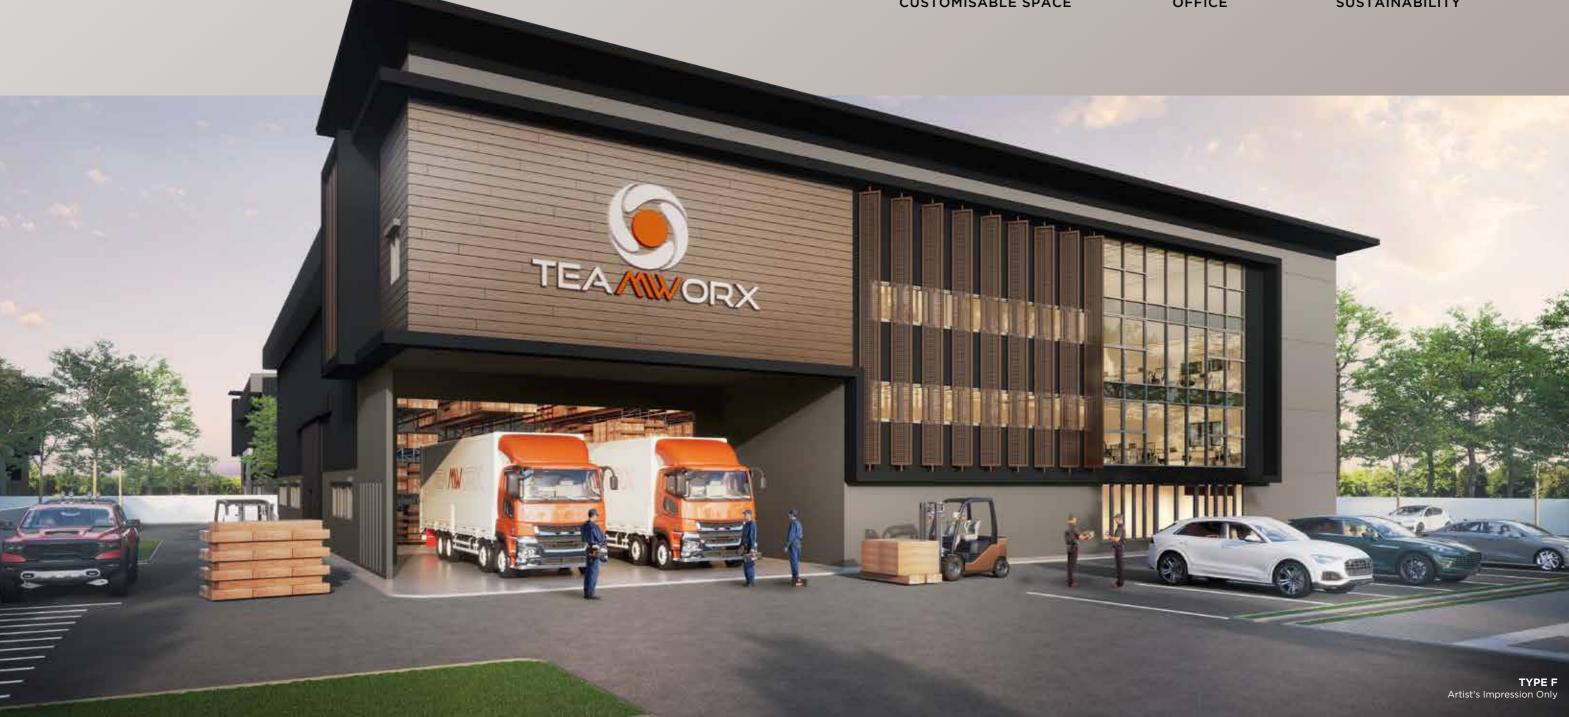

# F|Fm

PRODUCT TYPE
DETACHED
FACTORIES

NUMBER OF UNITS **3** 

LOT SIZE 195'-197' X 209'

BUILT-UP AREA (SQFT)
23,083

FLOOR LOADING
15KN/M2

POWER SUPPLY 400A

Ground Floor