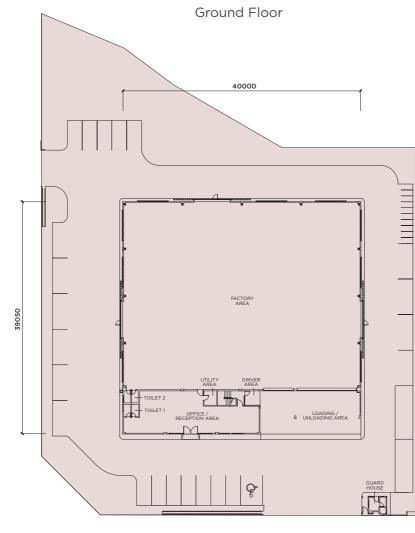

# E E m

PRODUCT TYPE
SEMIDETACHED
FACTORIES

NUMBER OF UNITS **24** 

LOT SIZE 90' X 209'

BUILT-UP AREA (SQFT)
11,600

FLOOR LOADING
10KN/M2

POWER SUPPLY 200A

Ground Floor

# F|Fm

PRODUCT TYPE
DETACHED
FACTORIES

NUMBER OF UNITS **3** 

LOT SIZE 195'-197' X 209'

BUILT-UP AREA (SQFT)
23,083

FLOOR LOADING
15KN/M2

POWER SUPPLY 400A

Ground Floor

# TYPE

PRODUCT TYPE **DETACHED FACTORIES** 

**NUMBER OF UNITS** 

LOT SIZE 195' X 209'

BUILT-UP AREA (SQFT) 20,973

FLOOR LOADING 15KN/M2

**POWER SUPPLY 300A** 

**Ground Floor** 

# G|Gm

PRODUCT TYPE **DETACHED FACTORIES** 

**NUMBER OF UNITS** 2

**LOT SIZE** 192'-208' X 204'

**BUILT-UP AREA (SQFT)** 22,163

FLOOR LOADING 15KN/M2

**POWER SUPPLY** 400A

First Floor

# **TYPE**

PRODUCT TYPE **DETACHED FACTORIES** 

**NUMBER OF UNITS** 

LOT SIZE 200' X 151'

BUILT-UP AREA (SQFT) 17,663

FLOOR LOADING 15KN/M2

**POWER SUPPLY** 300A

Mezzanine Floor