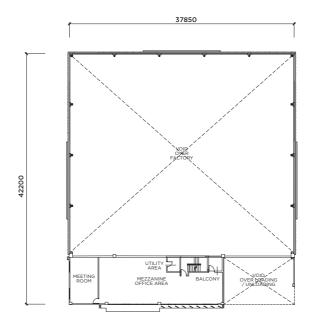

## FLEXI - DESIGN & ARCHITECTURE

- Balcony to view warehouse
- Direct access from entrance to loading bay
- Flexible office space
- Double volume office at first floor