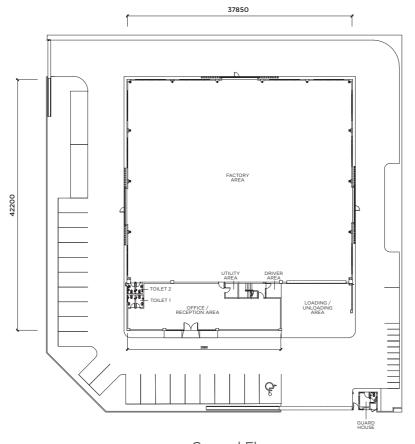

# E E m

PRODUCT TYPE
SEMIDETACHED
FACTORIES

NUMBER OF UNITS **24** 

LOT SIZE 90' X 209'

BUILT-UP AREA (SQFT)
11,600

FLOOR LOADING
10KN/M2

POWER SUPPLY 200A

Ground Floor

Mezzanine Floor

First Floor