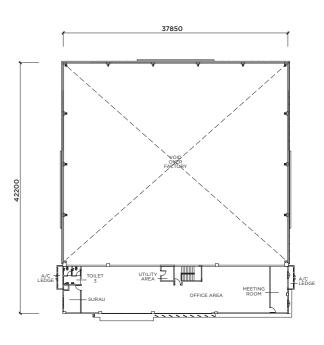

### **SPECIFICATIONS**

| Structure                |                                   | : Reinforced Concrete / Steel Structure       |                 |        |           |        |  |
|--------------------------|-----------------------------------|-----------------------------------------------|-----------------|--------|-----------|--------|--|
|                          | Office                            | : Masonry                                     |                 |        |           |        |  |
|                          | Factory                           | : Masonry / Decking                           |                 |        |           |        |  |
| Roof Covering            |                                   | : Decking                                     |                 |        |           |        |  |
| Roof Framing             |                                   | : Metal                                       |                 |        |           |        |  |
| Ceiling                  | : Office                          | : Suspended Ceiling / Skim Coat               |                 |        |           |        |  |
| Windows                  |                                   | : Aluminum Frame, Glass Panel / Glass Louvres |                 |        |           |        |  |
| Doors                    | oors : Main Entrance : Glass Door |                                               |                 |        |           |        |  |
|                          | : Others                          | : Fire Rated / Timber Flush / Roller Shutter  |                 |        |           |        |  |
| Ironmongeries            |                                   | : Locksets With Accessories                   |                 |        |           |        |  |
| Wall Finishes            | : Office                          | : Plaster & Paint                             |                 |        |           |        |  |
|                          | : Factory                         | : Plaster & Paint / Decking                   |                 |        |           |        |  |
|                          | : Toilets                         | : Tiles / Plaster & Paint                     |                 |        |           |        |  |
| Floor Finishes           | : Office                          | : Cement Re                                   | : Cement Render |        |           |        |  |
|                          | : Factory                         | : Floor Hardener                              |                 |        |           |        |  |
|                          | : Toilets                         | : Tiles<br>: Tiles                            |                 |        |           |        |  |
|                          |                                   |                                               |                 |        |           |        |  |
| Sanitary & Plumbing      | : Toilet                          | : Sanitary Wares & Fittings                   |                 |        |           |        |  |
| Fittings:                |                                   |                                               |                 |        |           |        |  |
|                          |                                   |                                               |                 |        |           |        |  |
| Electrical Installations | : Description                     | Type E Em                                     | Type F Fm       | Type J | Type G Gm | Type H |  |
|                          |                                   |                                               |                 |        |           |        |  |
|                          | Light Point                       | 54                                            | 106             | 91     | 92        |        |  |
|                          | Power Point                       | 38                                            | 49              |        |           |        |  |
|                          | Isolator Point                    | 2                                             |                 |        |           |        |  |
|                          | Fan Point                         | 2                                             |                 |        |           |        |  |
|                          | Air-Conditioning Point            | 11                                            | 19              | 19     | 19        | 19     |  |
|                          | Telecommunication Point           | 7                                             |                 |        |           |        |  |
|                          | Auto Gate Point                   | 1                                             |                 |        |           |        |  |
|                          |                                   | NA'I LGI                                      |                 | 0.14   |           |        |  |
| Gate & Fencing           |                                   | : Mild Steel, Galvanized Iron & Masonry       |                 |        |           |        |  |
| Miscellaneous            |                                   | : Guard House                                 |                 |        |           |        |  |
|                          |                                   | : Refuse Compartment                          |                 |        |           |        |  |
|                          |                                   | : TNB Compartment                             |                 |        |           |        |  |
|                          |                                   | : Letter Box                                  |                 |        |           |        |  |