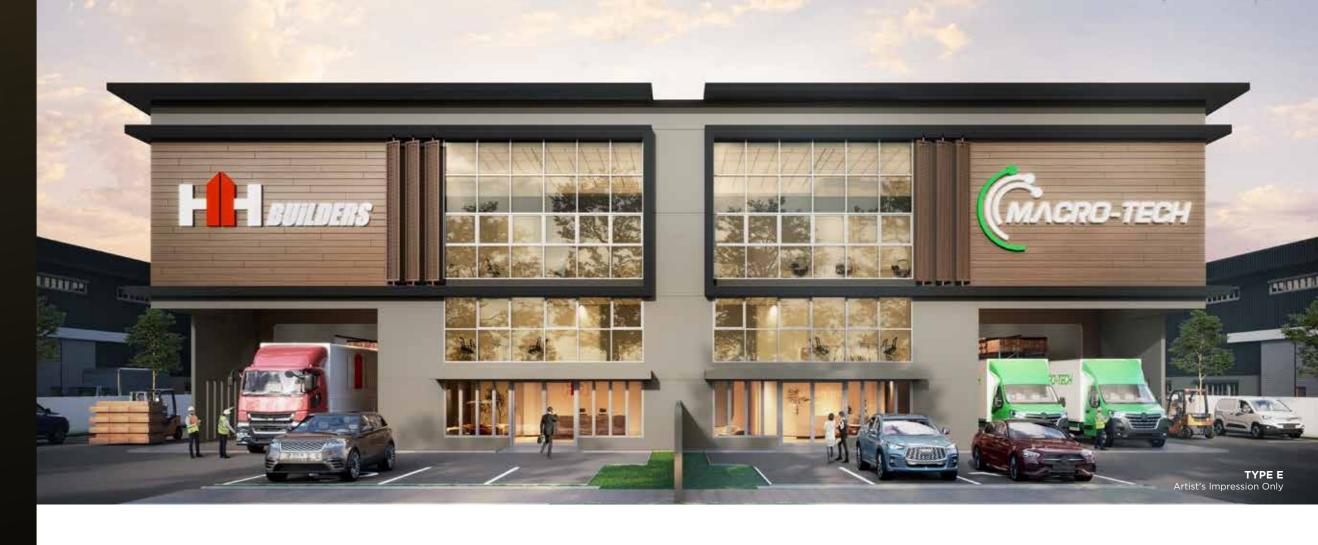

# E E m

PRODUCT TYPE
SEMIDETACHED
FACTORIES

NUMBER OF UNITS **24** 

LOT SIZE 90' X 209'

BUILT-UP AREA (SQFT)
11,600

FLOOR LOADING
10KN/M2

POWER SUPPLY 200A

Ground Floor