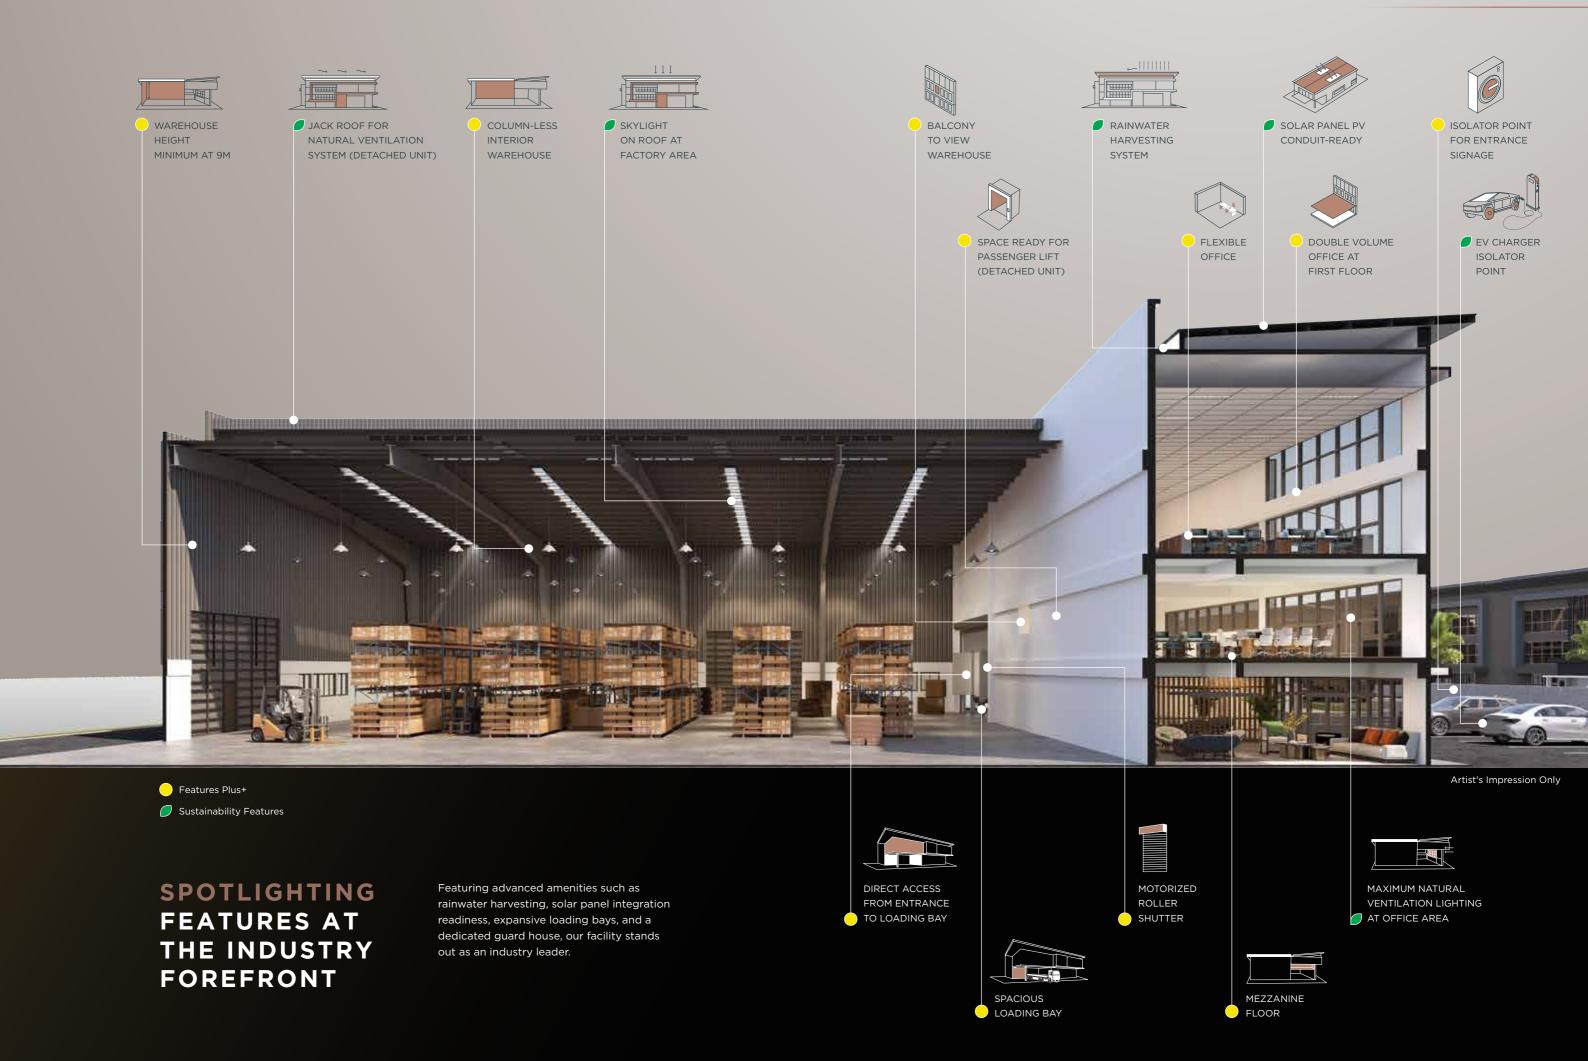

#### **SUSTAINABLE FEATURES**

- Natural ventilation
- Rainwater harvesting system
- Natural lighting on roof & walls of the factory
- Solar panel PV conduit ready
- EV charger isolator point ready

## FLEXI - DESIGN & ARCHITECTURE

- Balcony to view warehouse
- Direct access from entrance to loading bay
- Flexible office space
- Double volume office at first floor

#### MAIN INGRESS /EGRESS

The industrial park is meticulously designed with a single main entrance/exit point, strategically positioned to ensure stringent safety control measures. This approach not only enhances overall security but also significantly reduces potential hazards within the facility.

#### EMERGENCY EGRESS

Serenia Industrial Park is equipped with an additional emergency exit, ensuring supplementary egress options to mitigate the risk of blockage at the primary exit.

## CENTRALISED PARKING BAYS

Designed to prioritize security and emergency access, centralized parking at Serenia Industrial Park promotes safety and convenience for employees and visitors.

## DESIGNATED PARKING FRONTING LOT

Front parking enhances safety by improving visibility and surveillance, as well as reducing emergency response times for increased safety measures.

## DEDICATED GUARDHOUSE

At each lot, dedicated security stations enforce stringent safety protocols, manage access efficiently, enable rapid emergency responses, and foster a secure work environment, ensuring the protection and safety of all within the facility.