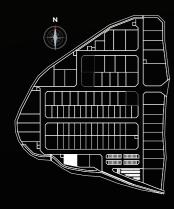

PHASE 6

3 DETACHED FACTORIES

PHASE 5

DIVERSE

FUTURE DEVELOPMENT

PRODUCT VARIETY

4 DETACHED FACTORIES 24 SEMI-DETACHED FACTORIES

> 80FT ROAD RESERVE WIDTH WITH ADDITIONAL

> > SERENIA CITY INTERCHANGE

STREET PARKING

VISIBILITY FROM MAIN ROADS

CIPTA 1

CENTRALISED PARKING BAYS

SHOP OFFICES

FT29 (PUTRAJAYA-CYBERJAYA EXPRESSWAY)

# STRATEGIZING THE INDUSTRY WITH A VISIONARY PLAN

LEGEND -

Detached Factories

Semi-Detached Factories

Centralised Parking Bays

Industrial Lot

Fully Sold

Phase 5