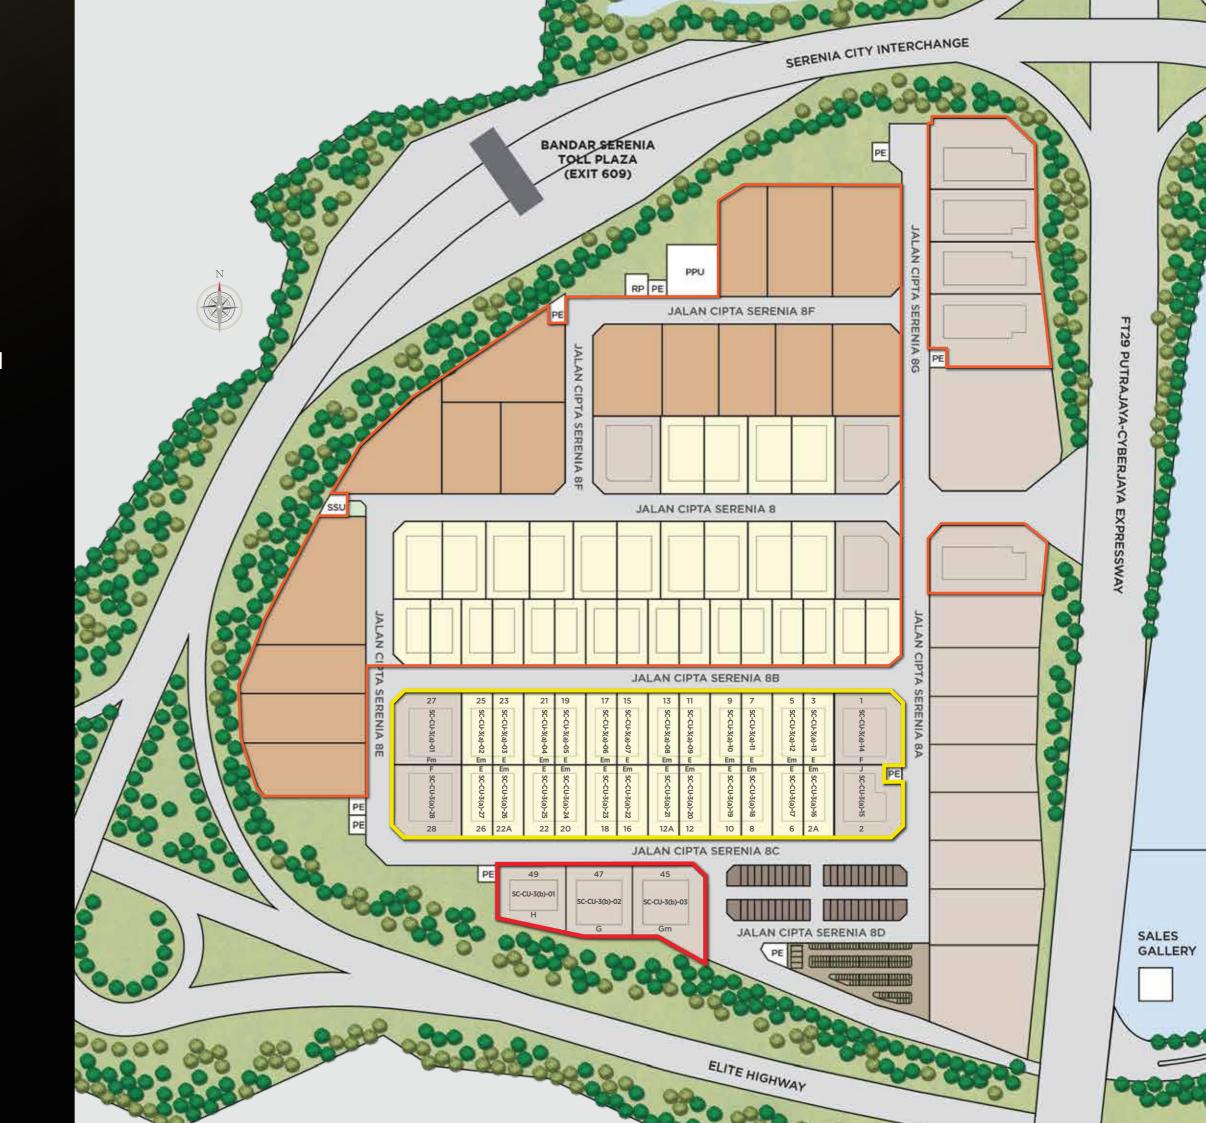

PHASE 6

3 DETACHED FACTORIES

PHASE 5

DIVERSE

FUTURE DEVELOPMENT

PRODUCT VARIETY

4 DETACHED FACTORIES 24 SEMI-DETACHED FACTORIES

> 80FT ROAD RESERVE WIDTH WITH ADDITIONAL

> > SERENIA CITY INTERCHANGE

STREET PARKING

VISIBILITY FROM MAIN ROADS

CIPTA 1

CENTRALISED PARKING BAYS

SHOP OFFICES

FT29 (PUTRAJAYA-CYBERJAYA EXPRESSWAY)

# STRATEGIZING THE INDUSTRY WITH A VISIONARY PLAN

LEGEND -

Detached Factories

Semi-Detached Factories

Centralised Parking Bays

Industrial Lot

Fully Sold

Phase 5

Phase 6