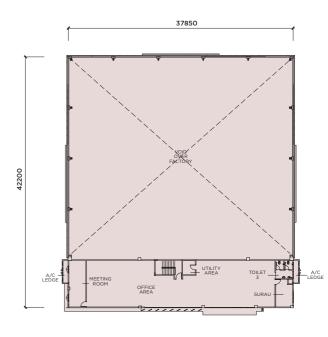

## FLEXI - DESIGN & ARCHITECTURE

- Balcony to view warehouse
- Direct access from entrance to loading bay
- Flexible office space
- Double volume office at first floor