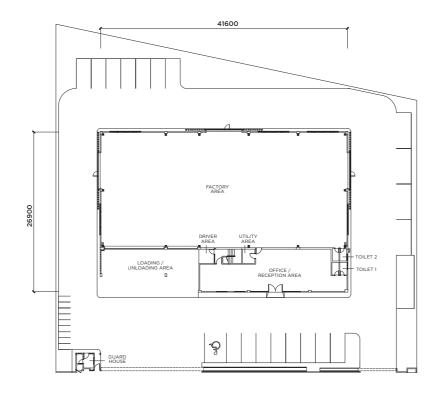

## FLEXI - DESIGN & ARCHITECTURE

- Balcony to view warehouse
- Direct access from entrance to loading bay
- Flexible office space
- Double volume office at first floor

Our solutions are designed to fuel the growth of your business.

HIGHER VISIBILITY

LARGER
LOADING SPACE
(Applicable to Type G & H)

MORE OFFICE SPACE

FLEXIBLE & CUSTOMISABLE SPACE

DOUBLE VOLUME OFFICE

ENHANCED SUSTAINABILITY