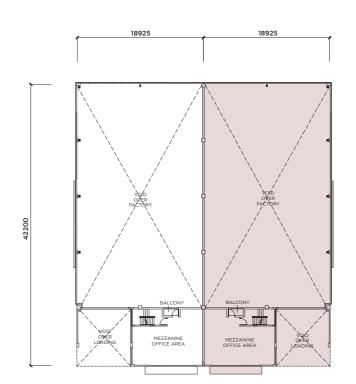

# E E m

PRODUCT TYPE
SEMIDETACHED
FACTORIES

NUMBER OF UNITS **24** 

LOT SIZE 90' X 209'

BUILT-UP AREA (SQFT)
11,600

FLOOR LOADING
10KN/M2

POWER SUPPLY 200A

Ground Floor

# F|Fm

PRODUCT TYPE
DETACHED
FACTORIES

NUMBER OF UNITS **3** 

LOT SIZE 195'-197' X 209'

BUILT-UP AREA (SQFT)
23,083

FLOOR LOADING
15KN/M2

POWER SUPPLY 400A

Ground Floor

# TYPE

PRODUCT TYPE **DETACHED FACTORIES** 

**NUMBER OF UNITS** 

LOT SIZE 195' X 209'

BUILT-UP AREA (SQFT) 20,973

FLOOR LOADING 15KN/M2

**POWER SUPPLY 300A** 

**Ground Floor** 

# G|Gm

PRODUCT TYPE **DETACHED FACTORIES** 

**NUMBER OF UNITS** 2

**LOT SIZE** 192'-208' X 204'

**BUILT-UP AREA (SQFT)** 22,163

FLOOR LOADING 15KN/M2

**POWER SUPPLY** 400A

First Floor

# **TYPE**

PRODUCT TYPE **DETACHED FACTORIES** 

**NUMBER OF UNITS** 

LOT SIZE 200' X 151'

BUILT-UP AREA (SQFT) 17,663

FLOOR LOADING 15KN/M2

**POWER SUPPLY** 300A

Mezzanine Floor

## FLEXI - DESIGN & ARCHITECTURE

- Balcony to view warehouse
- Direct access from entrance to loading bay
- Flexible office space
- Double volume office at first floor