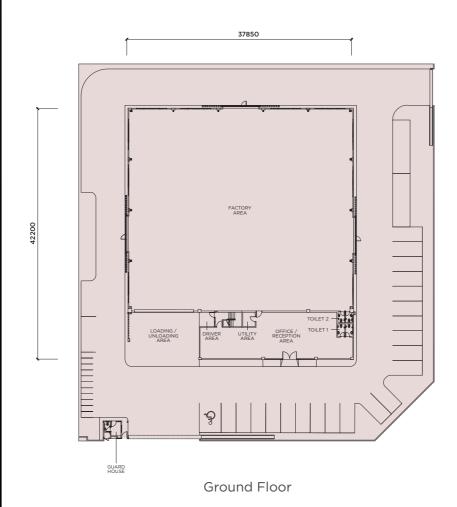

# F|Fm

PRODUCT TYPE
DETACHED
FACTORIES

NUMBER OF UNITS **3** 

LOT SIZE 195'-197' X 209'

BUILT-UP AREA (SQFT)
23,083

FLOOR LOADING
15KN/M2

POWER SUPPLY 400A

Ground Floor

Mezzanine Floor

First Floor

Mezzanine Floor

First Floor