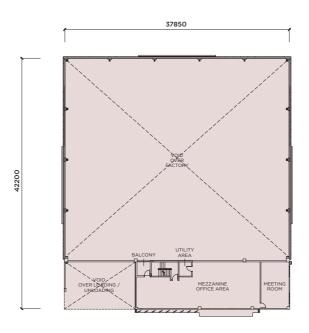

## FLEXI - DESIGN & ARCHITECTURE

- Balcony to view warehouse
- Direct access from entrance to loading bay
- Flexible office space
- Double volume office at first floor