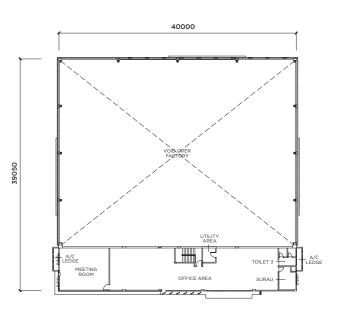

## FLEXI - DESIGN & ARCHITECTURE

- Balcony to view warehouse
- Direct access from entrance to loading bay
- Flexible office space
- Double volume office at first floor

Mezzanine Floor

First Floor

Mezzanine Floor

First Floor

Mezzanine Floor

First Floor