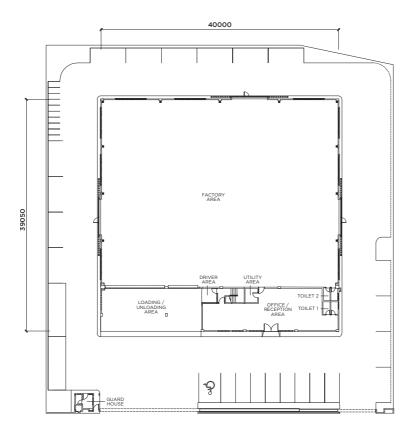

# E E m

PRODUCT TYPE
SEMIDETACHED
FACTORIES

NUMBER OF UNITS **24** 

LOT SIZE 90' X 209'

BUILT-UP AREA (SQFT)
11,600

FLOOR LOADING
10KN/M2

POWER SUPPLY 200A

Ground Floor

# F|Fm

PRODUCT TYPE
DETACHED
FACTORIES

NUMBER OF UNITS **3** 

LOT SIZE 195'-197' X 209'

BUILT-UP AREA (SQFT)
23,083

FLOOR LOADING
15KN/M2

POWER SUPPLY 400A

Ground Floor

# TYPE

PRODUCT TYPE **DETACHED FACTORIES** 

**NUMBER OF UNITS** 

LOT SIZE 195' X 209'

BUILT-UP AREA (SQFT) 20,973

FLOOR LOADING 15KN/M2

**POWER SUPPLY 300A** 

**Ground Floor** 

# G|Gm

PRODUCT TYPE **DETACHED FACTORIES** 

**NUMBER OF UNITS** 2

**LOT SIZE** 192'-208' X 204'

**BUILT-UP AREA (SQFT)** 22,163

FLOOR LOADING 15KN/M2

**POWER SUPPLY** 400A

First Floor

# **TYPE**

PRODUCT TYPE **DETACHED FACTORIES** 

**NUMBER OF UNITS** 

LOT SIZE 200' X 151'

BUILT-UP AREA (SQFT) 17,663

FLOOR LOADING 15KN/M2

**POWER SUPPLY** 300A

Mezzanine Floor