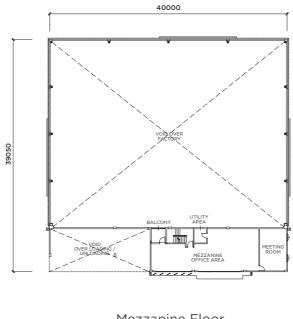

## FLEXI - DESIGN & ARCHITECTURE

- Balcony to view warehouse
- Direct access from entrance to loading bay
- Flexible office space
- Double volume office at first floor

Mezzanine Floor

First Floor

Mezzanine Floor

First Floor

Mezzanine Floor

First Floor