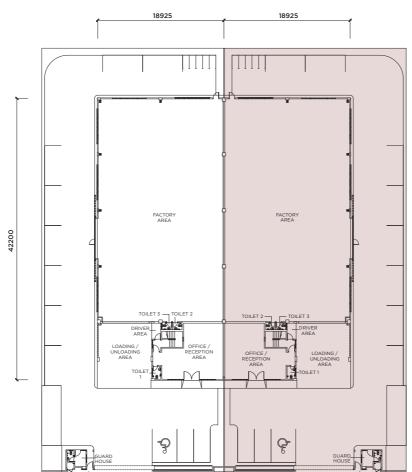

# E E m

PRODUCT TYPE
SEMIDETACHED
FACTORIES

NUMBER OF UNITS **24** 

LOT SIZE 90' X 209'

BUILT-UP AREA (SQFT)
11,600

FLOOR LOADING
10KN/M2

POWER SUPPLY 200A

Ground Floor

# F|Fm

PRODUCT TYPE
DETACHED
FACTORIES

NUMBER OF UNITS **3** 

LOT SIZE 195'-197' X 209'

BUILT-UP AREA (SQFT)
23,083

FLOOR LOADING
15KN/M2

POWER SUPPLY 400A

Ground Floor

# TYPE

PRODUCT TYPE **DETACHED FACTORIES** 

**NUMBER OF UNITS** 

LOT SIZE 195' X 209'

BUILT-UP AREA (SQFT) 20,973

FLOOR LOADING 15KN/M2

**POWER SUPPLY 300A** 

**Ground Floor** 

# G|Gm

PRODUCT TYPE **DETACHED FACTORIES** 

**NUMBER OF UNITS** 2

**LOT SIZE** 192'-208' X 204'

**BUILT-UP AREA (SQFT)** 22,163

FLOOR LOADING 15KN/M2

**POWER SUPPLY** 400A

First Floor

# **TYPE**

PRODUCT TYPE **DETACHED FACTORIES** 

**NUMBER OF UNITS** 

LOT SIZE 200' X 151'

BUILT-UP AREA (SQFT) 17,663

FLOOR LOADING 15KN/M2

**POWER SUPPLY** 300A

Mezzanine Floor