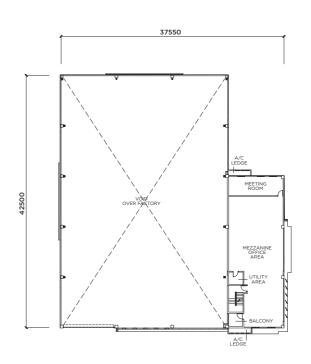

## FLEXI - DESIGN & ARCHITECTURE

- Balcony to view warehouse
- Direct access from entrance to loading bay
- Flexible office space
- Double volume office at first floor

Mezzanine Floor

First Floor

Mezzanine Floor

First Floor

Mezzanine Floor

First Floor