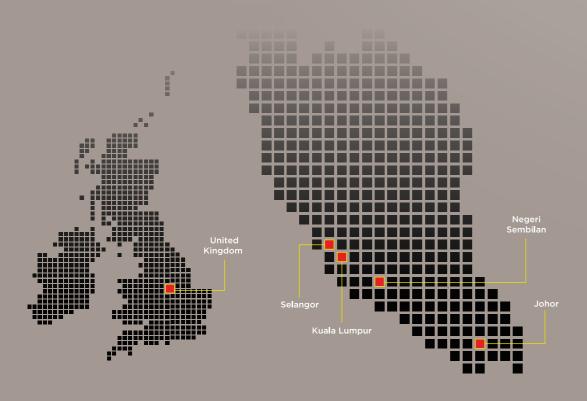

### **DEVELOPED BY MALAYSIA'S ICONIC DEVELOPER**

With over 50 years of experience, Sime Darby Property leads in creating master-planned communities, setting the benchmark for quality, innovation, and sustainability in residential, integrated and high-rise projects within its 25 townships and developments across Malaysia. It made its presence in the United Kingdom through its involvement as part of a Malaysian consortium that successfully redeveloped the iconic Battersea Power Station in Central London. As a pioneering property developer, Sime Darby Property drives the industrial and logistics segment in Selangor, Negeri Sembilan and Johor.

#### Selangor

- Bandar Bukit Raja 1
- Bandar Bukit Raja 2 & 3
- Serenia City

- Elmina Business Park
- Ara Damansara

- SJCC

#### Kuala Lumpur

- KLGCC Resort
- KL East

• Vision Business Park

#### Johor

- Taman Pasir Putih

#### Negeri Sembilan **United Kingdom**

Bandar Serenia, 43900 Sepang, Selangor.

Lot 27999, Jalan Pintas Dengkil-Putrajaya,

Visit Our Sales Gallery: Serenia City Sales Gallery,

Open Daily: 9:30am - 6:00pm (including public holidays) 03-8760 0505