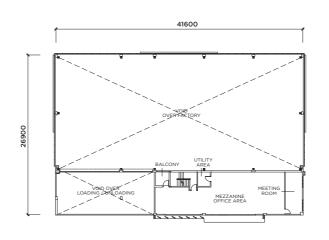

## FLEXI - DESIGN & ARCHITECTURE

- Balcony to view warehouse
- Direct access from entrance to loading bay
- Flexible office space
- Double volume office at first floor

Our solutions are designed to fuel the growth of your business.

HIGHER VISIBILITY

LARGER
LOADING SPACE
(Applicable to Type G & H)

MORE OFFICE SPACE

FLEXIBLE & CUSTOMISABLE SPACE

DOUBLE VOLUME OFFICE

ENHANCED SUSTAINABILITY