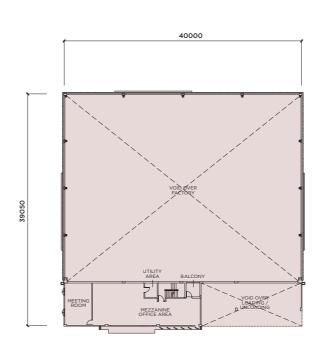

## FLEXI - DESIGN & ARCHITECTURE

- Balcony to view warehouse
- Direct access from entrance to loading bay
- Flexible office space
- Double volume office at first floor

Our solutions are designed to fuel the growth of your business.

HIGHER VISIBILITY

LARGER
LOADING SPACE
(Applicable to Type G & H)

MORE OFFICE SPACE

FLEXIBLE & CUSTOMISABLE SPACE

DOUBLE VOLUME OFFICE

ENHANCED SUSTAINABILITY