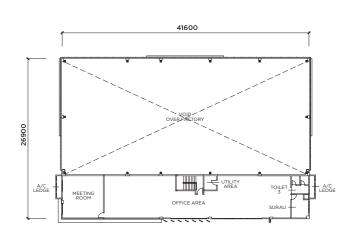

## FLEXI - DESIGN & ARCHITECTURE

- Balcony to view warehouse
- Direct access from entrance to loading bay
- Flexible office space
- Double volume office at first floor

Our solutions are designed to fuel the growth of your business.

HIGHER VISIBILITY

LARGER
LOADING SPACE
(Applicable to Type G & H)

MORE OFFICE SPACE

FLEXIBLE & CUSTOMISABLE SPACE

DOUBLE VOLUME OFFICE

ENHANCED SUSTAINABILITY