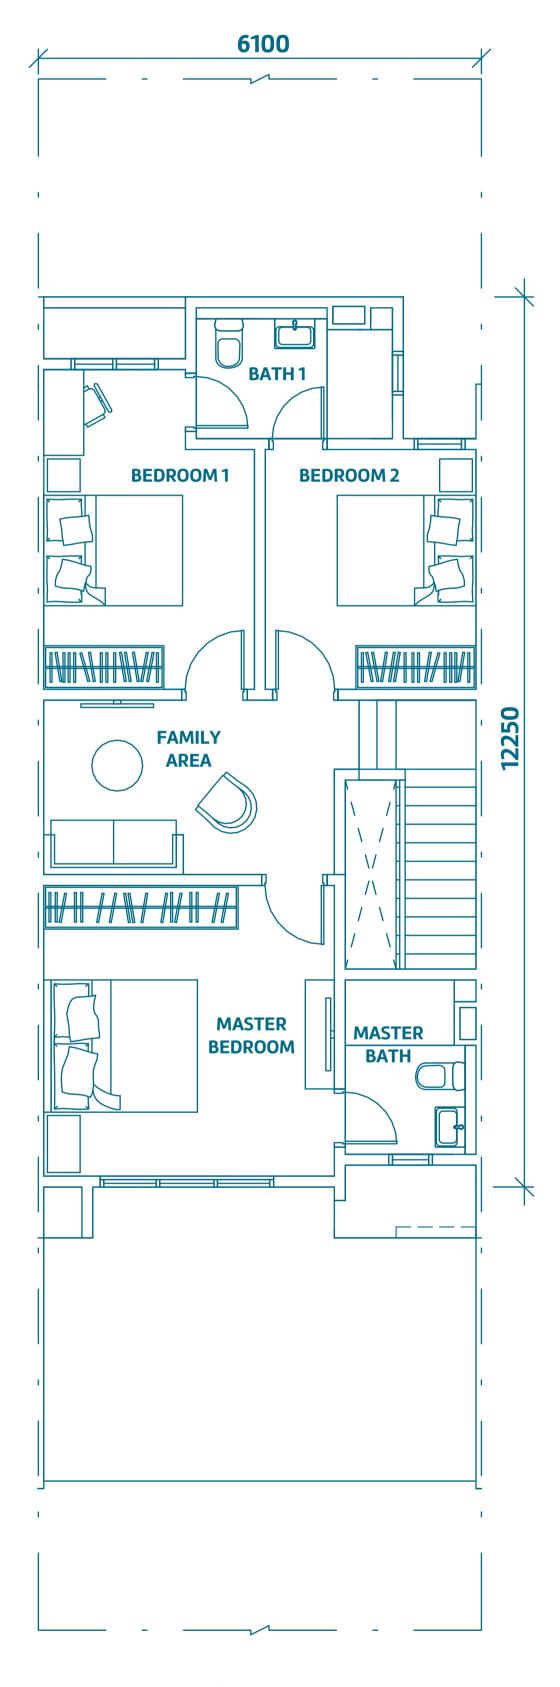

#### **Intermediate Unit**

Type A/Am 20' x 70' l 1,795ft<sup>2</sup> 4 3 1

**Ground Floor** 

First Floor

#### **Intermediate Unit**

Type A1
20' x 70' | 1,795ft<sup>2</sup>
4 3 3

Window Height Master Bedroom only

Type A, C, E – 1.65m Type A1, C1, E1 – 2m

**Ground Floor** 

First Floor

#### **Corner Unit**

Type C/Cm 20' x 70' | 1,850ft<sup>2</sup> 4 3 1

**Ground Floor** 

First Floor

#### **Corner Unit**

Type C1 20' x 70' | 1,850ft<sup>2</sup> 4 3 1 Window Height Master Bedroom only

Type A, C, E – 1.65m Type A1, C1, E1 – 2m

**Ground Floor** 

First Floor

#### **End Unit**

Type E/Em 20' x 70' l 1,800ft<sup>2</sup> 4 3

**Ground Floor** 

First Floor

#### **End Unit**

Type E1
20' x 70' I 1,800ft<sup>2</sup>
4 3 4

Window Height Master Bedroom only

Type A, C, E – 1.65m Type A1, C1, E1 – 2m

**Ground Floor** 

First Floor