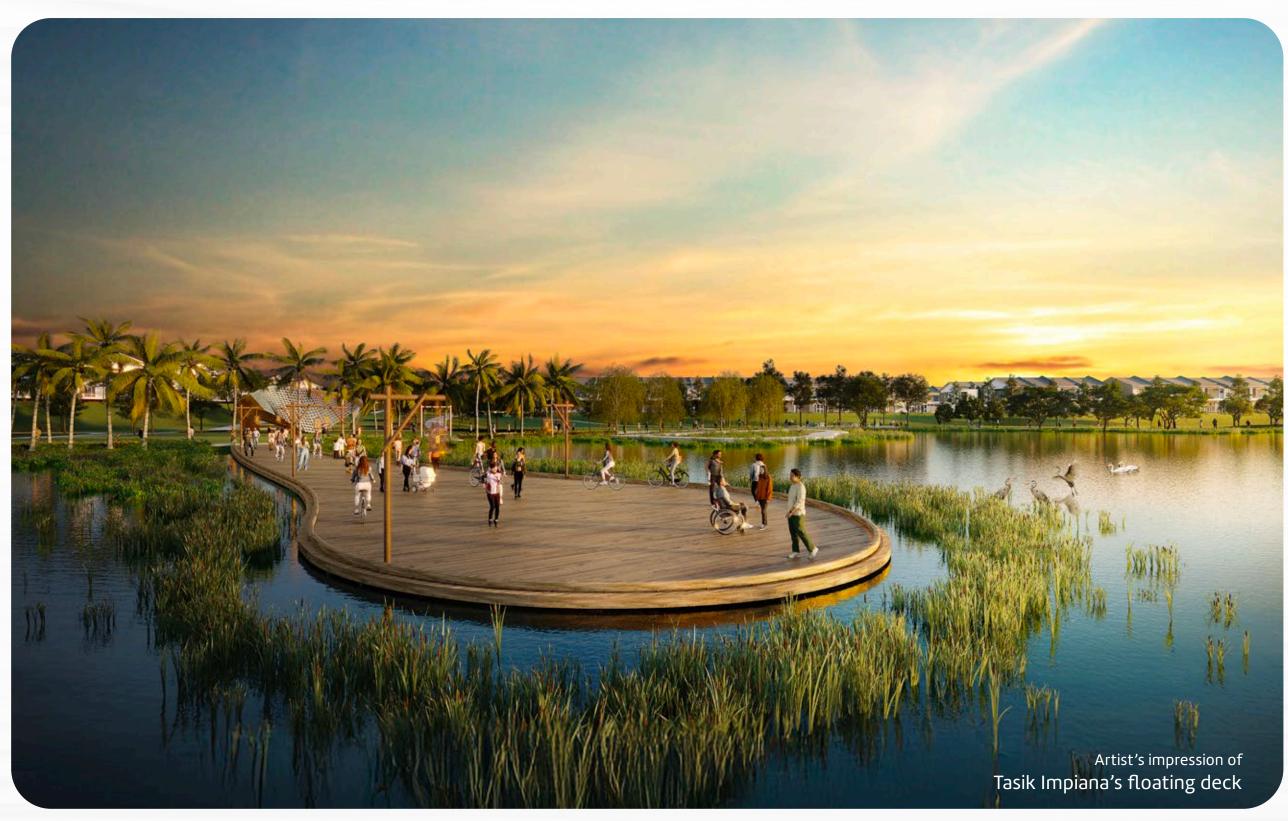

## Jog, cycle, or stroll, find your lakeside pace.

The lake and its park inspire lush greenery within the enclave with its very own linear garden designed for multigenerational activities.

This beautiful linear garden, exclusively for residents of Emilia Lakeside, offers a host of activities thoughtfully designed to cater to kids, teenagers and adults as well as the more senior residents of the lakeside enclave.

There is the children's playground, fitness station, multipurpose court as well as an open lawn and pavilion for relaxing and having social gatherings.