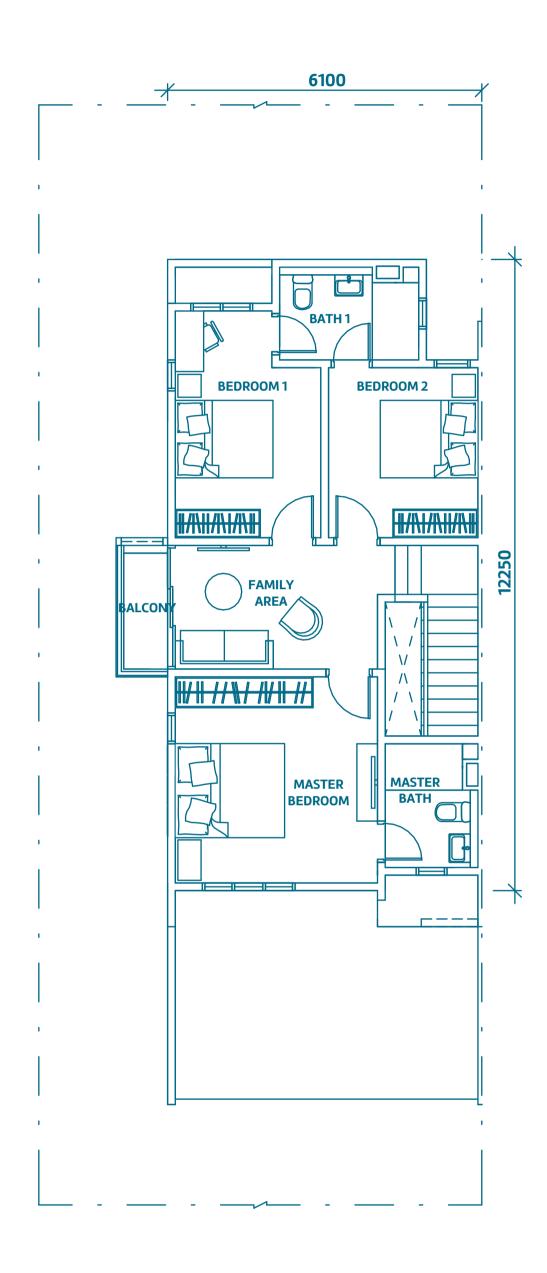

#### **Intermediate Unit**

Type A1
20' x 70' | 1,795ft<sup>2</sup>
4 3 3

Window Height Master Bedroom only

Type A, C, E – 1.65m Type A1, C1, E1 – 2m

**Ground Floor** 

First Floor

#### **End Unit**

Type E1
20' x 70' I 1,800ft<sup>2</sup>
4 3 4

Window Height Master Bedroom only

Type A, C, E – 1.65m Type A1, C1, E1 – 2m

**Ground Floor** 

First Floor