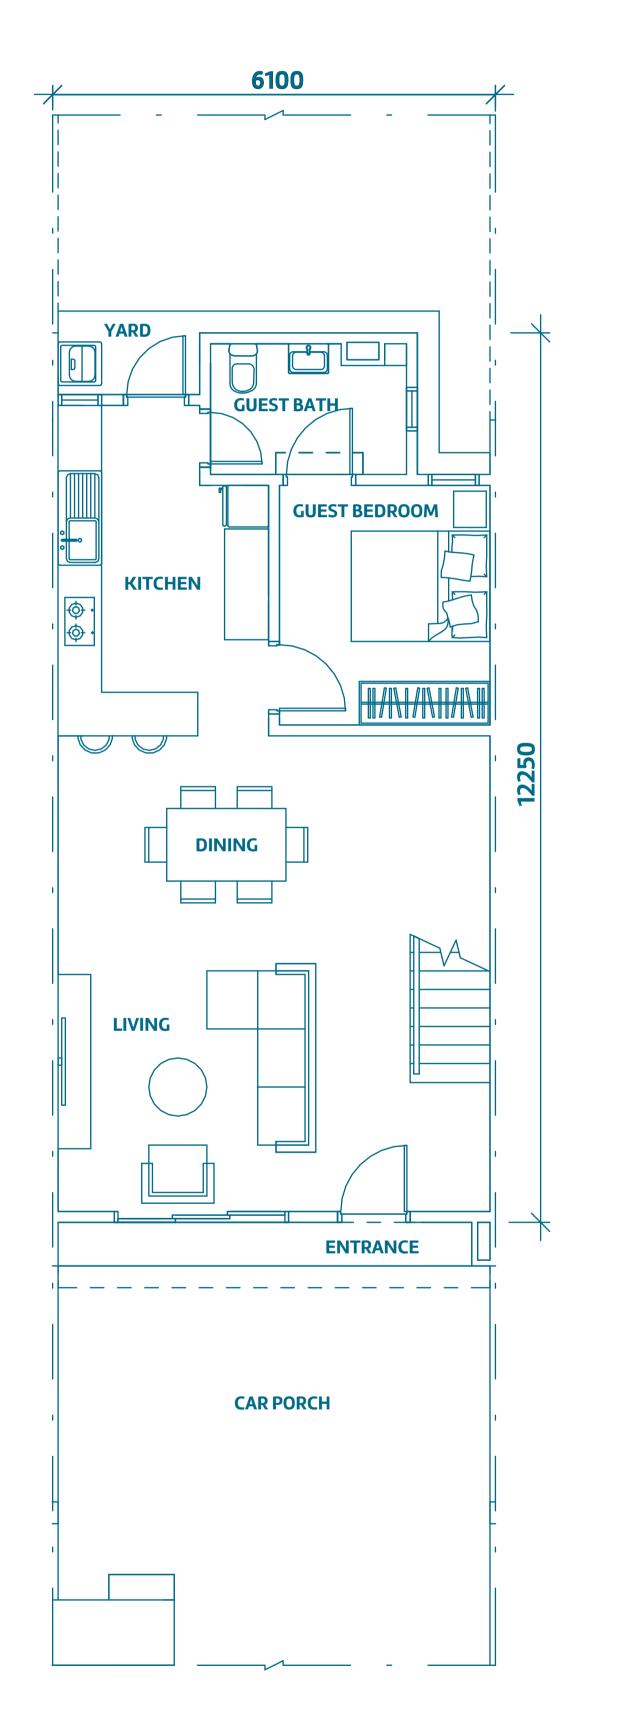

#### **Intermediate Unit**

Type A/Am 20' x 70' l 1,795ft<sup>2</sup> 4 3 1

**Ground Floor** 

First Floor