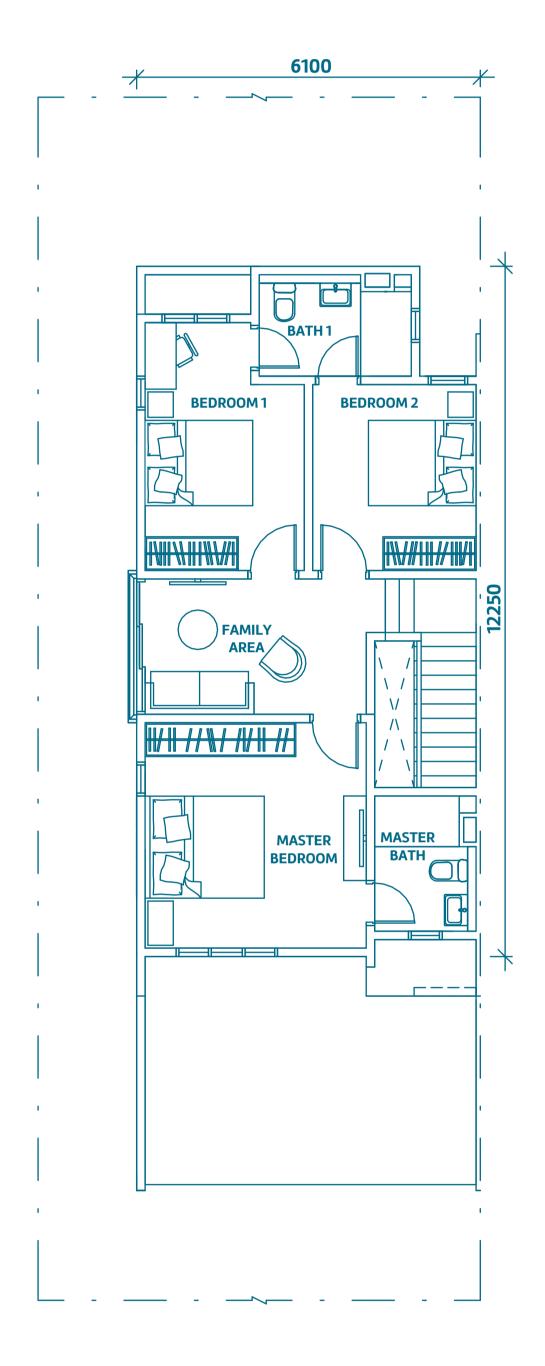

#### **Intermediate Unit**

Type A/Am 20' x 70' l 1,795ft<sup>2</sup> 4 3 1

**Ground Floor** 

First Floor

#### **Corner Unit**

Type C/Cm 20' x 70' | 1,850ft<sup>2</sup> 4 3 1

**Ground Floor** 

First Floor

#### **End Unit**

Type E/Em 20' x 70' l 1,800ft<sup>2</sup> 4 3

**Ground Floor** 

First Floor