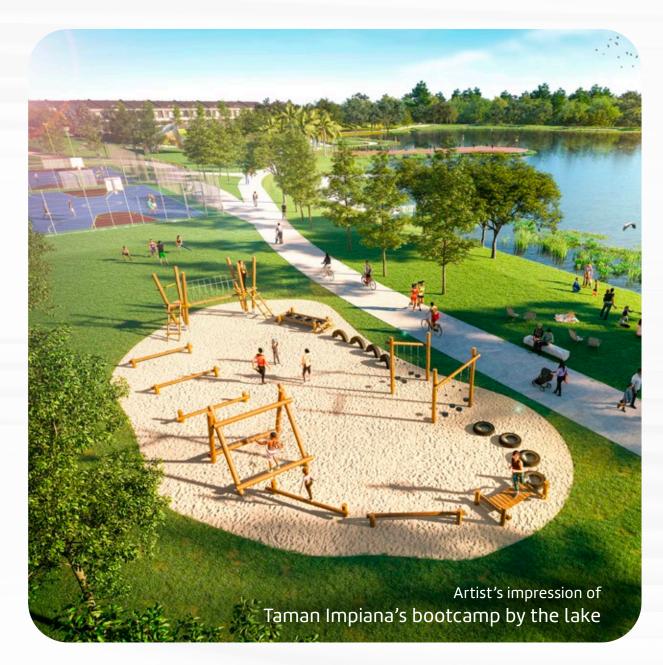

## For everyone from Atok to Adik

Living at Emilia Lakeside means everyone is welcome at our lake park. Our inclusive design ensures that everyone from young to old, can enjoy the outdoors.

Whether it's a lakeside morning jog, using the exercise pods, doing yoga, enjoying the trampoline play or scooter track, there's something for everyone.

The lake and its park inspire lush greenery within the enclave with its very own linear garden designed for multigenerational activities.

This beautiful linear garden, exclusively for residents of Emilia Lakeside, offers a host of activities thoughtfully designed to cater to kids, teenagers and adults as well as the more senior residents of the lakeside enclave.

There is the children's playground, fitness station, multipurpose court as well as an open lawn and pavilion for relaxing and having social gatherings.