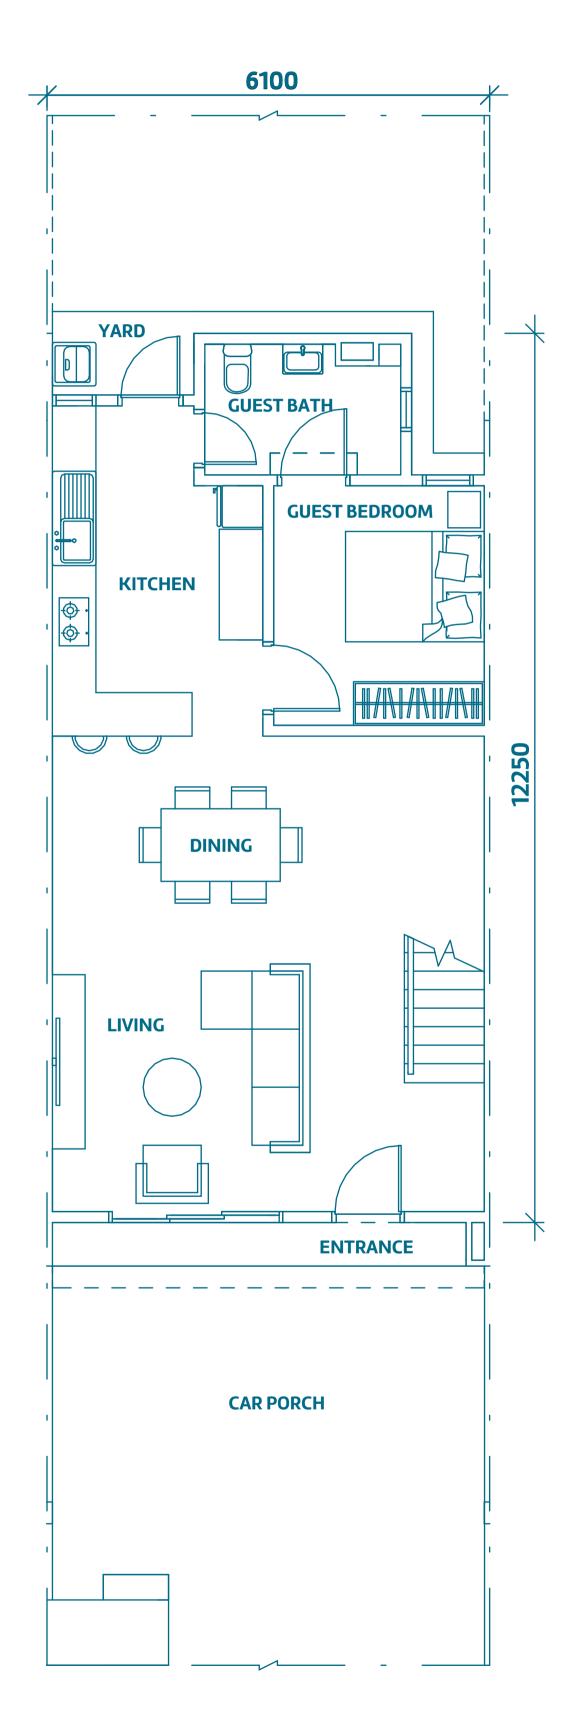

#### **Intermediate Unit**

Type A/Am 20' x 70' l 1,795ft<sup>2</sup> 4 3 1

**Ground Floor** 

First Floor

#### **Intermediate Unit**

Type A1
20' x 70' | 1,795ft<sup>2</sup>
4 3 3

Window Height Master Bedroom only

Type A, C, E – 1.65m Type A1, C1, E1 – 2m

**Ground Floor** 

First Floor

#### **Corner Unit**

Type C/Cm 20' x 70' | 1,850ft<sup>2</sup> 4 3 1

**Ground Floor** 

First Floor

#### **Corner Unit**

Type C1 20' x 70' | 1,850ft<sup>2</sup> 4 3 1 Window Height Master Bedroom only

Type A, C, E – 1.65m Type A1, C1, E1 – 2m

**Ground Floor** 

First Floor

#### **End Unit**

Type E/Em 20' x 70' l 1,800ft<sup>2</sup> 4 3

**Ground Floor** 

First Floor

#### **End Unit**

Type E1
20' x 70' I 1,800ft<sup>2</sup>
4 3 4

Window Height Master Bedroom only

Type A, C, E – 1.65m Type A1, C1, E1 – 2m

**Ground Floor** 

First Floor