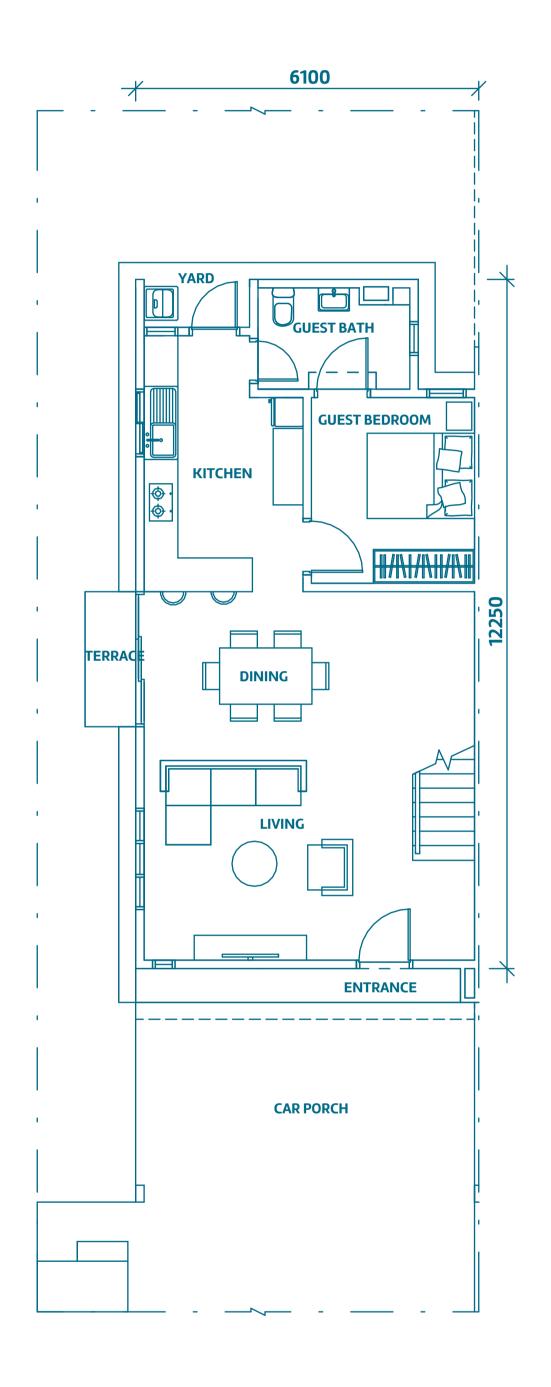

#### **Intermediate Unit**

Type A/Am 20' x 70' l 1,795ft<sup>2</sup> 4 3 1

**Ground Floor** 

First Floor

#### **Intermediate Unit**

Type A1
20' x 70' | 1,795ft<sup>2</sup>
4 3 3

Window Height Master Bedroom only

Type A, C, E – 1.65m Type A1, C1, E1 – 2m

**Ground Floor** 

First Floor

#### **Corner Unit**

Type C/Cm 20' x 70' | 1,850ft<sup>2</sup> 4 3 1

**Ground Floor** 

First Floor

#### **Corner Unit**

Type C1 20' x 70' | 1,850ft<sup>2</sup> 4 3 1 Window Height Master Bedroom only

Type A, C, E – 1.65m Type A1, C1, E1 – 2m

**Ground Floor** 

First Floor

#### **End Unit**

Type E/Em 20' x 70' l 1,800ft<sup>2</sup> 4 3

**Ground Floor** 

First Floor

#### **End Unit**

Type E1
20' x 70' I 1,800ft<sup>2</sup>
4 3 4

Window Height Master Bedroom only

Type A, C, E – 1.65m Type A1, C1, E1 – 2m

**Ground Floor** 

First Floor