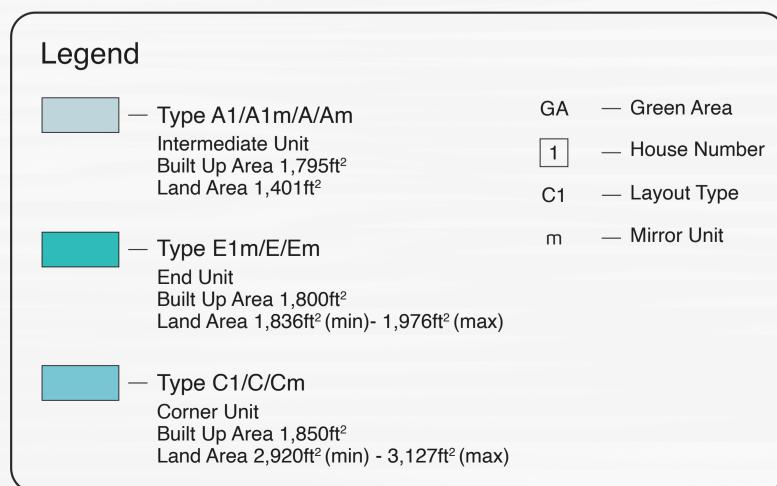

#### **Intermediate Unit**

Type A/Am 20' x 70' l 1,795ft<sup>2</sup> 4 3 1

**Ground Floor** 

First Floor

#### **Intermediate Unit**

Type A1
20' x 70' | 1,795ft<sup>2</sup>
4 3 3

Window Height Master Bedroom only

Type A, C, E – 1.65m Type A1, C1, E1 – 2m

**Ground Floor** 

First Floor

#### **Corner Unit**

Type C/Cm 20' x 70' | 1,850ft<sup>2</sup> 4 3 1

**Ground Floor** 

First Floor

#### **Corner Unit**

Type C1 20' x 70' | 1,850ft<sup>2</sup> 4 3 1 Window Height Master Bedroom only

Type A, C, E – 1.65m Type A1, C1, E1 – 2m

**Ground Floor** 

First Floor

#### **End Unit**

Type E/Em 20' x 70' l 1,800ft<sup>2</sup> 4 3

**Ground Floor** 

First Floor

#### **End Unit**

Type E1
20' x 70' I 1,800ft<sup>2</sup>
4 3 4

Window Height Master Bedroom only

Type A, C, E – 1.65m Type A1, C1, E1 – 2m

**Ground Floor** 

First Floor