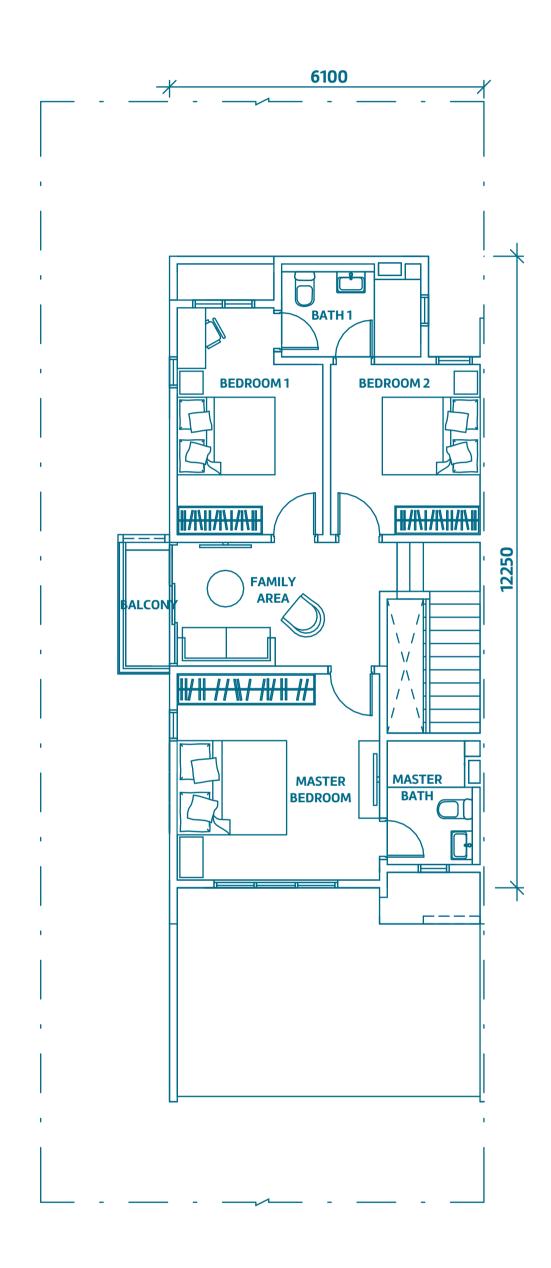

#### **Intermediate Unit**

Type A/Am 20' x 70' l 1,795ft<sup>2</sup> 4 3 1

**Ground Floor** 

First Floor

#### **Corner Unit**

Type C/Cm 20' x 70' | 1,850ft<sup>2</sup> 4 3 1

**Ground Floor** 

First Floor

#### **End Unit**

Type E/Em 20' x 70' l 1,800ft<sup>2</sup> 4 3

**Ground Floor** 

First Floor