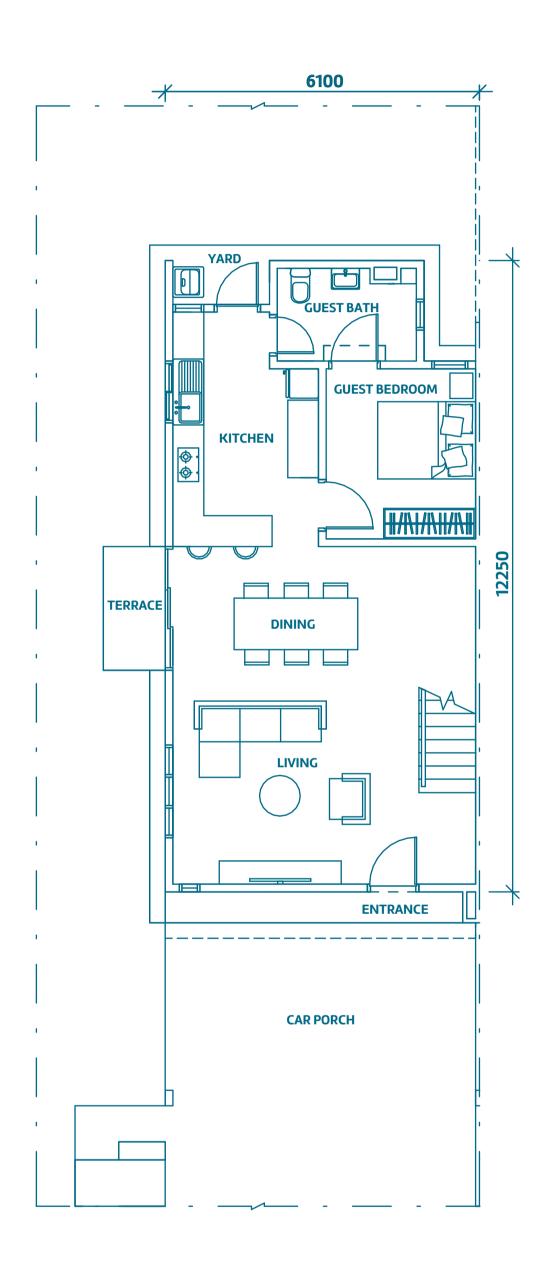

#### **Intermediate Unit**

Type A/Am 20' x 70' l 1,795ft<sup>2</sup> 4 3 1

**Ground Floor** 

First Floor

#### **Intermediate Unit**

Type A1
20' x 70' | 1,795ft<sup>2</sup>
4 3 3

Window Height Master Bedroom only

Type A, C, E – 1.65m Type A1, C1, E1 – 2m

**Ground Floor** 

First Floor

#### **Corner Unit**

Type C/Cm 20' x 70' | 1,850ft<sup>2</sup> 4 3 1

**Ground Floor** 

First Floor

#### **Corner Unit**

Type C1 20' x 70' | 1,850ft<sup>2</sup> 4 3 1 Window Height Master Bedroom only

Type A, C, E – 1.65m Type A1, C1, E1 – 2m

**Ground Floor** 

First Floor

#### **End Unit**

Type E/Em 20' x 70' l 1,800ft<sup>2</sup> 4 3

**Ground Floor** 

First Floor

#### **End Unit**

Type E1
20' x 70' I 1,800ft<sup>2</sup>
4 3 4

Window Height Master Bedroom only

Type A, C, E – 1.65m Type A1, C1, E1 – 2m

**Ground Floor** 

First Floor