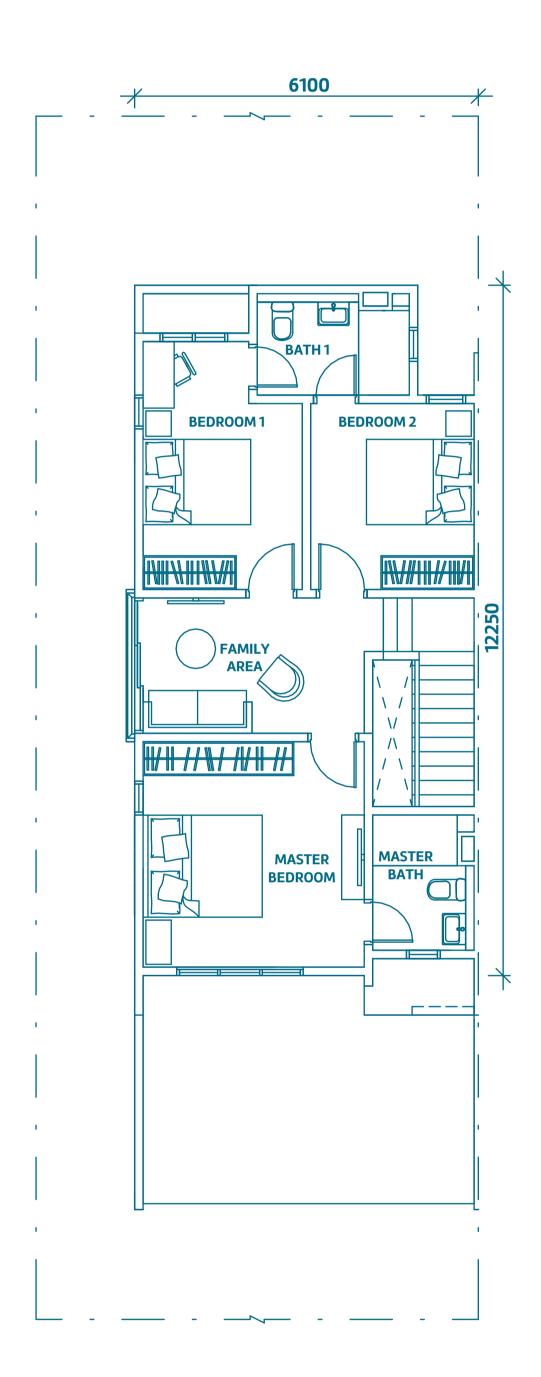

## Designed for spaciousness

Emilia Lakeside homes' open plan layout, 4 bedrooms and enclosable staircase maximises space and allows for customised usage to suit your lifestyle.

Multigenerational homes

Built up from 1,795ft<sup>2</sup>

Versatile open plan layout

Large openings for a bright & breezy day

#### **Intermediate Unit**

Type A/Am 20' x 70' l 1,795ft<sup>2</sup> 4 3 1

**Ground Floor** 

First Floor

#### **Intermediate Unit**

Type A1
20' x 70' | 1,795ft<sup>2</sup>
4 3 3

Window Height Master Bedroom only

Type A, C, E – 1.65m Type A1, C1, E1 – 2m

**Ground Floor** 

First Floor