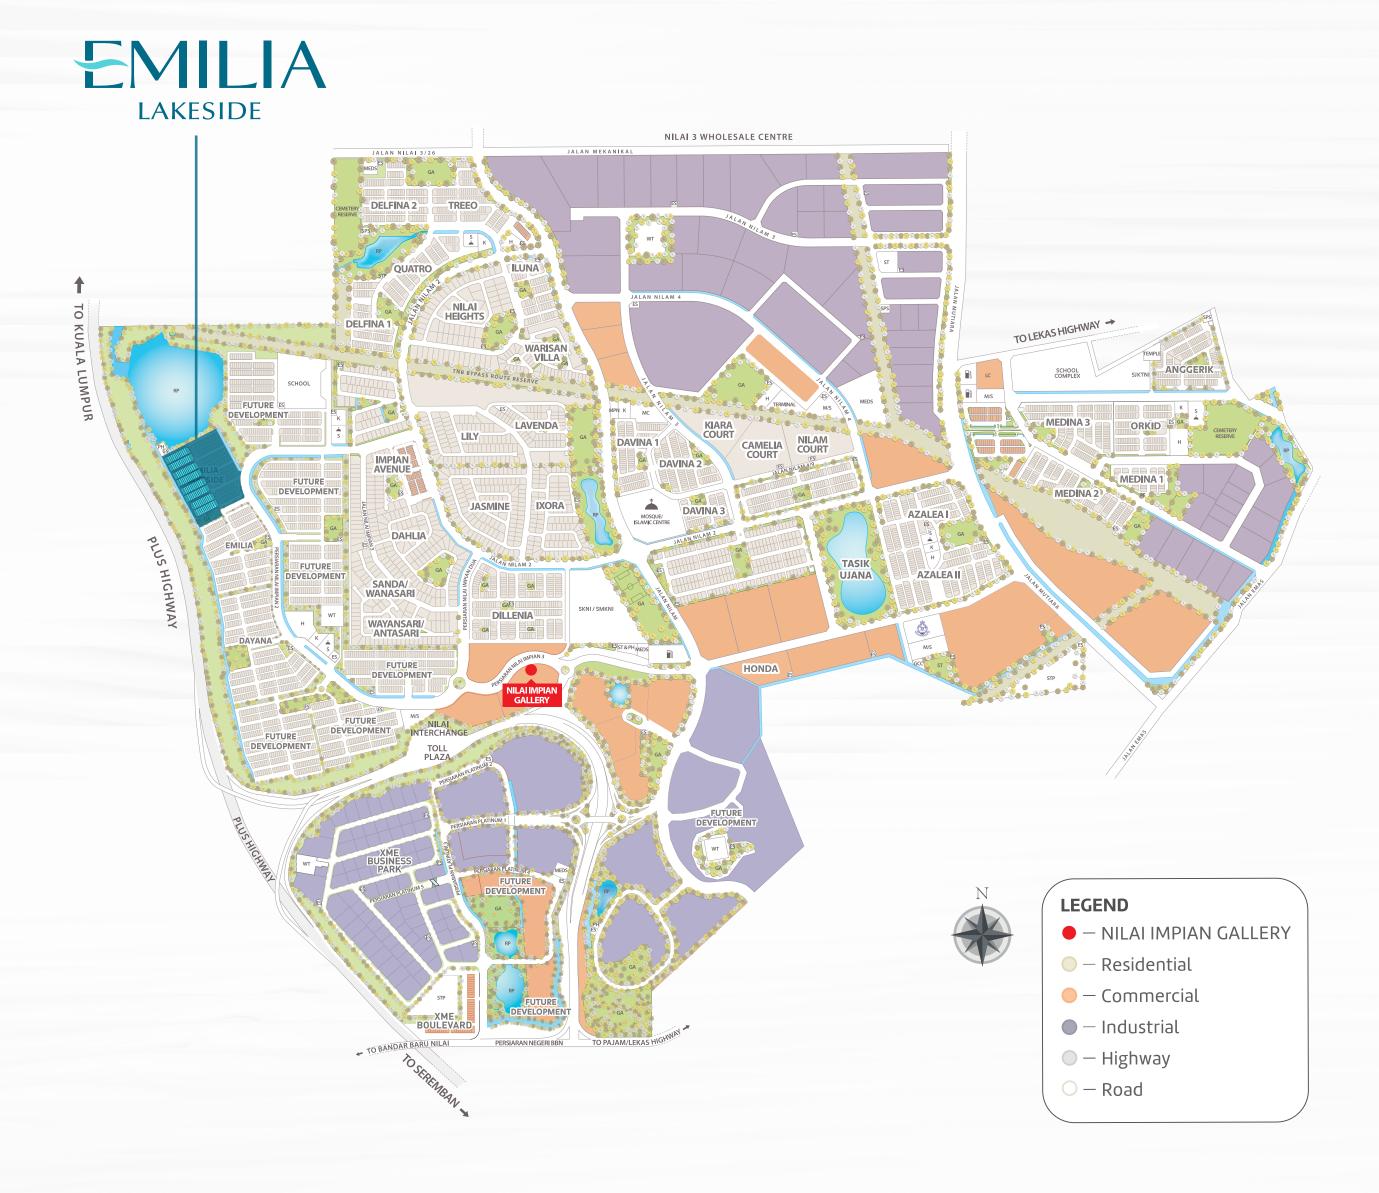

me

Enjoy your very own personal green space. Watch your little ones play as you relax at the garden terrace, taking in the fresh air and soaking up the sunshine.

The wide openings also maximise views of the surroundings and keep your home bright and airy.



The lake and its park inspire lush greenery within the enclave with its very own linear garden designed for multigenerational activities.



This beautiful linear garden, exclusively for residents of Emilia Lakeside, offers a host of activities thoughtfully designed to cater to kids, teenagers and adults as well as the more senior residents of the lakeside enclave.

There is the children's playground, fitness station, multipurpose court as well as an open lawn and pavilion for relaxing and having social gatherings.

### Master Plan



#### **Intermediate Unit**

Type A/Am 20' x 70' l 1,795ft<sup>2</sup> 4 3 1





**Ground Floor** 

First Floor

#### **Intermediate Unit**

Type A1
20' x 70' | 1,795ft<sup>2</sup>
4 3 3

Window Height Master Bedroom only

Type A, C, E – 1.65m Type A1, C1, E1 – 2m





**Ground Floor** 

First Floor

#### **Corner Unit**

Type C/Cm 20' x 70' | 1,850ft<sup>2</sup> 4 3 1





**Ground Floor** 

First Floor

#### **Corner Unit**

Type C1 20' x 70' | 1,850ft<sup>2</sup> 4 3 1 Window Height Master Bedroom only

Type A, C, E – 1.65m Type A1, C1, E1 – 2m





**Ground Floor** 

First Floor

#### **End Unit**

Type E/Em 20' x 70' l 1,800ft<sup>2</sup> 4 3





**Ground Floor** 

First Floor

#### **End Unit**

Type E1
20' x 70' I 1,800ft<sup>2</sup>
4 3 4

Window Height Master Bedroom only

Type