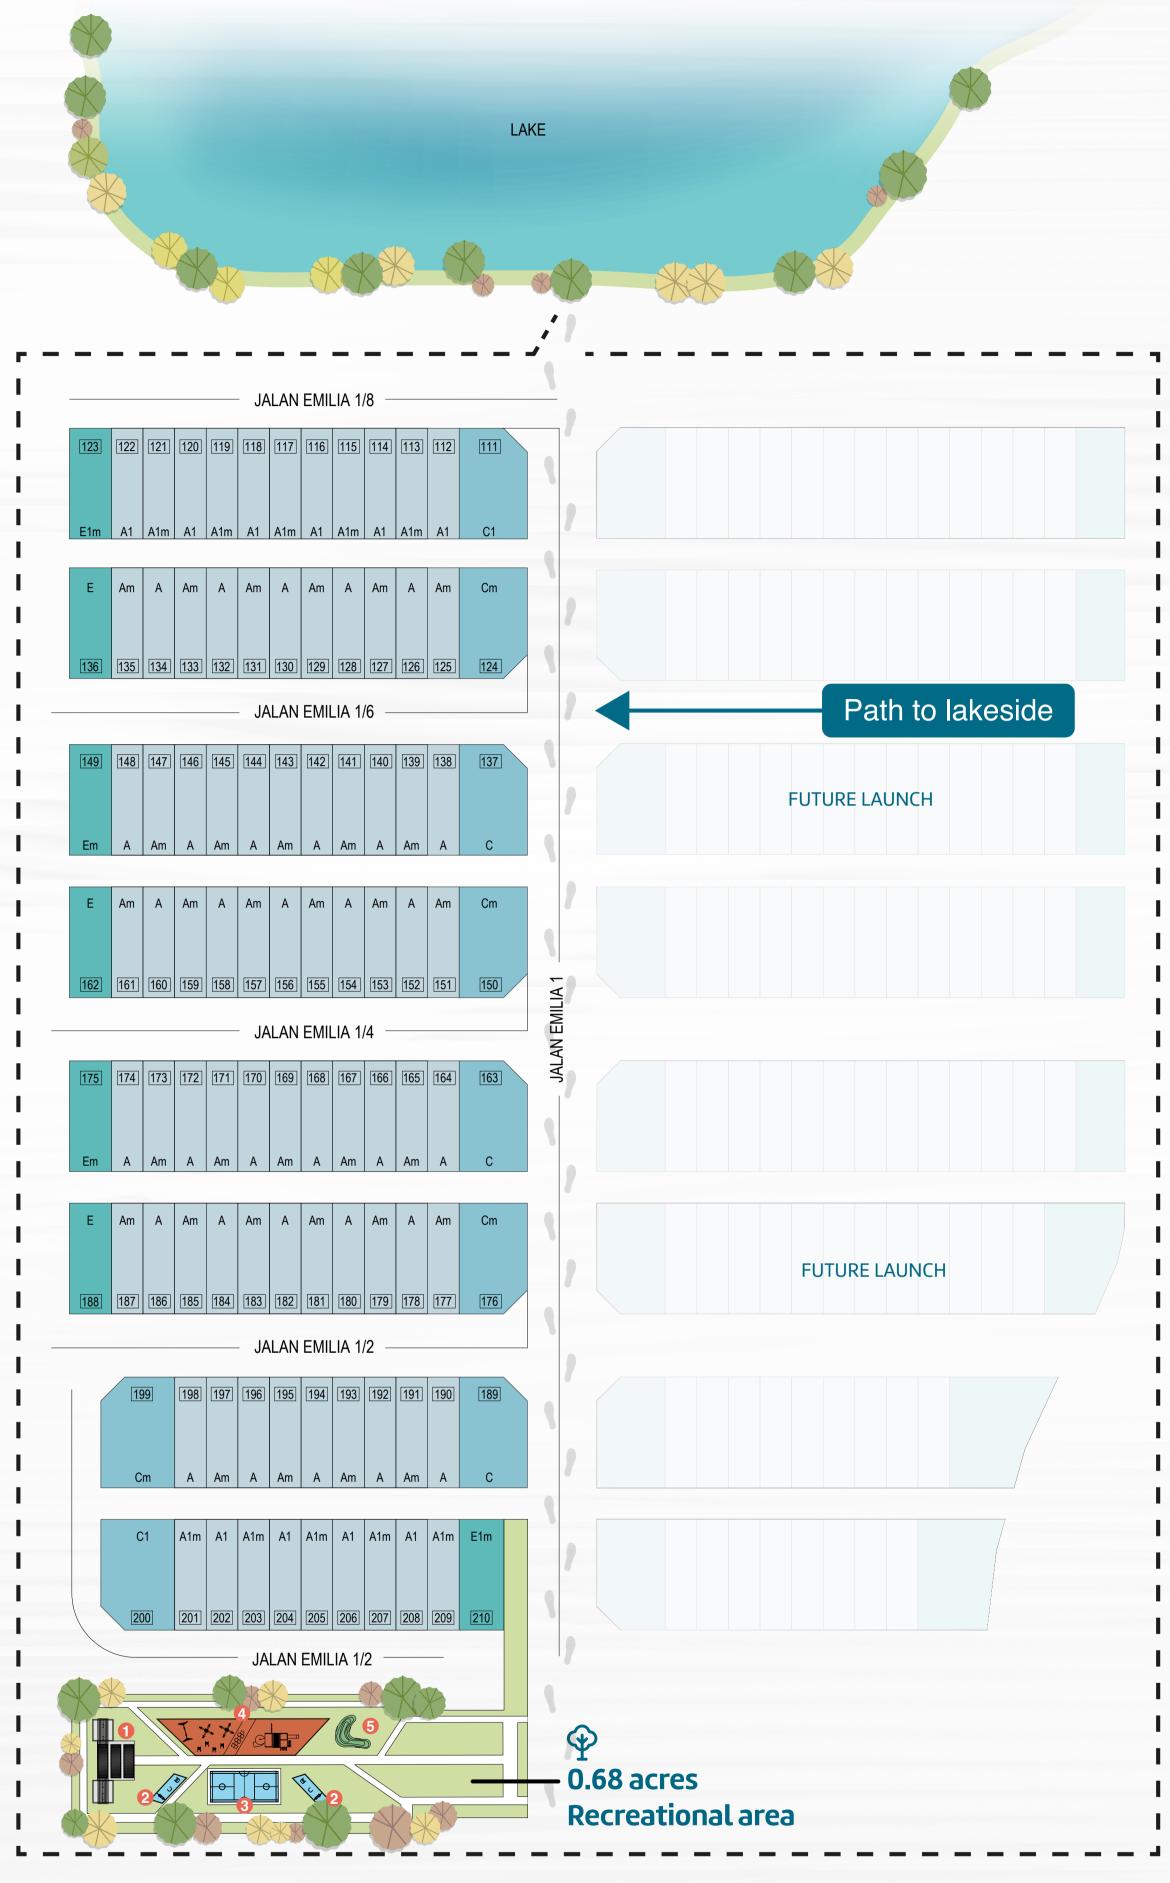

### Master Plan

#### Site Plan

1 Communal pavilion
2 Fitness station
3 Multipurpose court
4 Playground
5 Open lawn