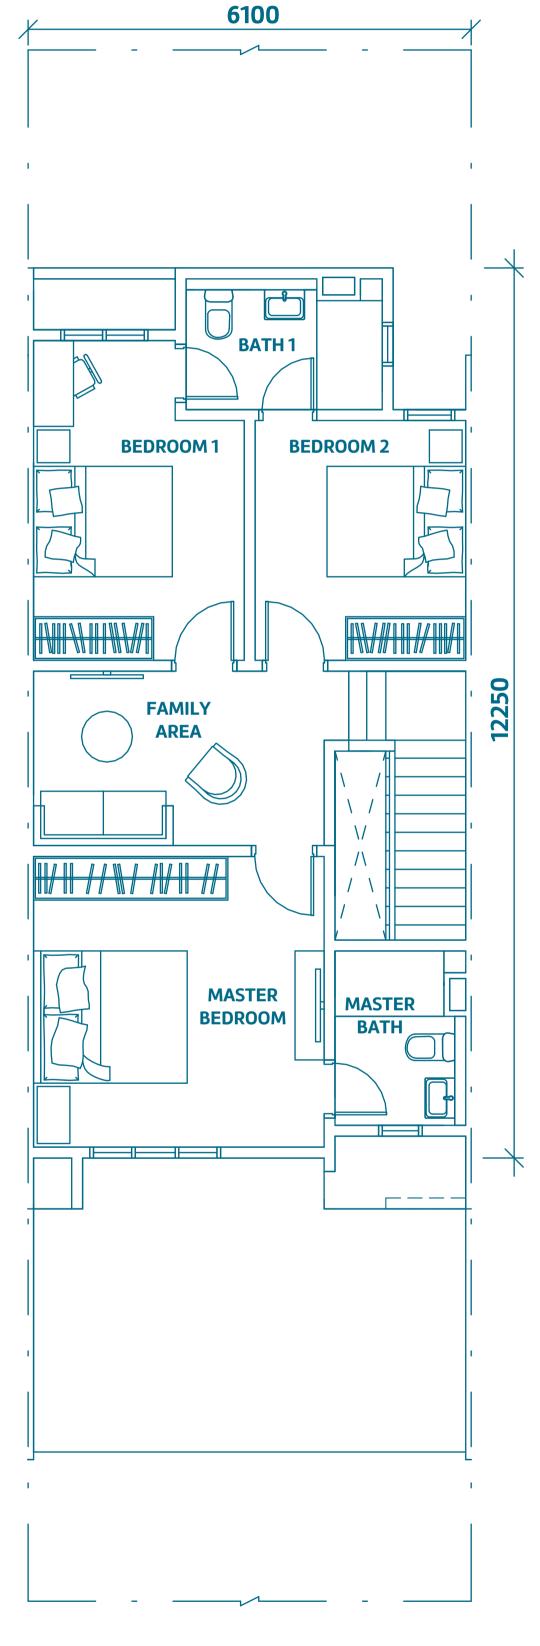

#### **Intermediate Unit**

Type A/Am 20' x 70' l 1,795ft<sup>2</sup> 4 3 1

**Ground Floor** 

First Floor

#### **Intermediate Unit**

Type A1
20' x 70' | 1,795ft<sup>2</sup>
4 3 3

Window Height Master Bedroom only

Type A, C, E – 1.65m Type A1, C1, E1 – 2m

**Ground Floor** 

First Floor

#### **Corner Unit**

Type C/Cm 20' x 70' | 1,850ft<sup>2</sup> 4 3 1

**Ground Floor** 

First Floor

#### **Corner Unit**

Type C1 20' x 70' | 1,850ft<sup>2</sup> 4 3 1 Window Height Master Bedroom only

Type A, C, E – 1.65m Type A1, C1, E1 – 2m

**Ground Floor** 

First Floor

#### **End Unit**

Type E/Em 20' x 70' l 1,800ft<sup>2</sup> 4 3

**Ground Floor** 

First Floor

#### **End Unit**

Type E1
20' x 70' I 1,800ft<sup>2</sup>
4 3 4

Window Height Master Bedroom only

Type A, C, E – 1.65m Type A1, C1, E1 – 2m

**Ground Floor** 

First Floor