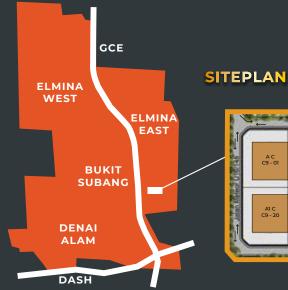

## **SECURE EXCLUSIVE ACCESS TO ELMINA'S INDUSTRIAL CORE**

The Cubiz Collection, Twin Factories, is the latest product in the heart of the City of Elmina, Malaysia's sought-after industrial hub. With 20 exclusive units for lease, this future-forward development offers reliable infrastructure, well-established amenities, and unbeatable connectivity.