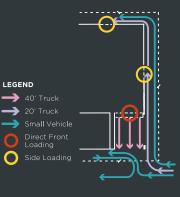

#### **HUGE ROLLER** SHUTTER

For easy loading and truck manoeuvring

WIDE ENTRANCE Up to 15.7m for enhanced manoeuvrability

EASIER LOADING & TRUCK MANOEUVRING