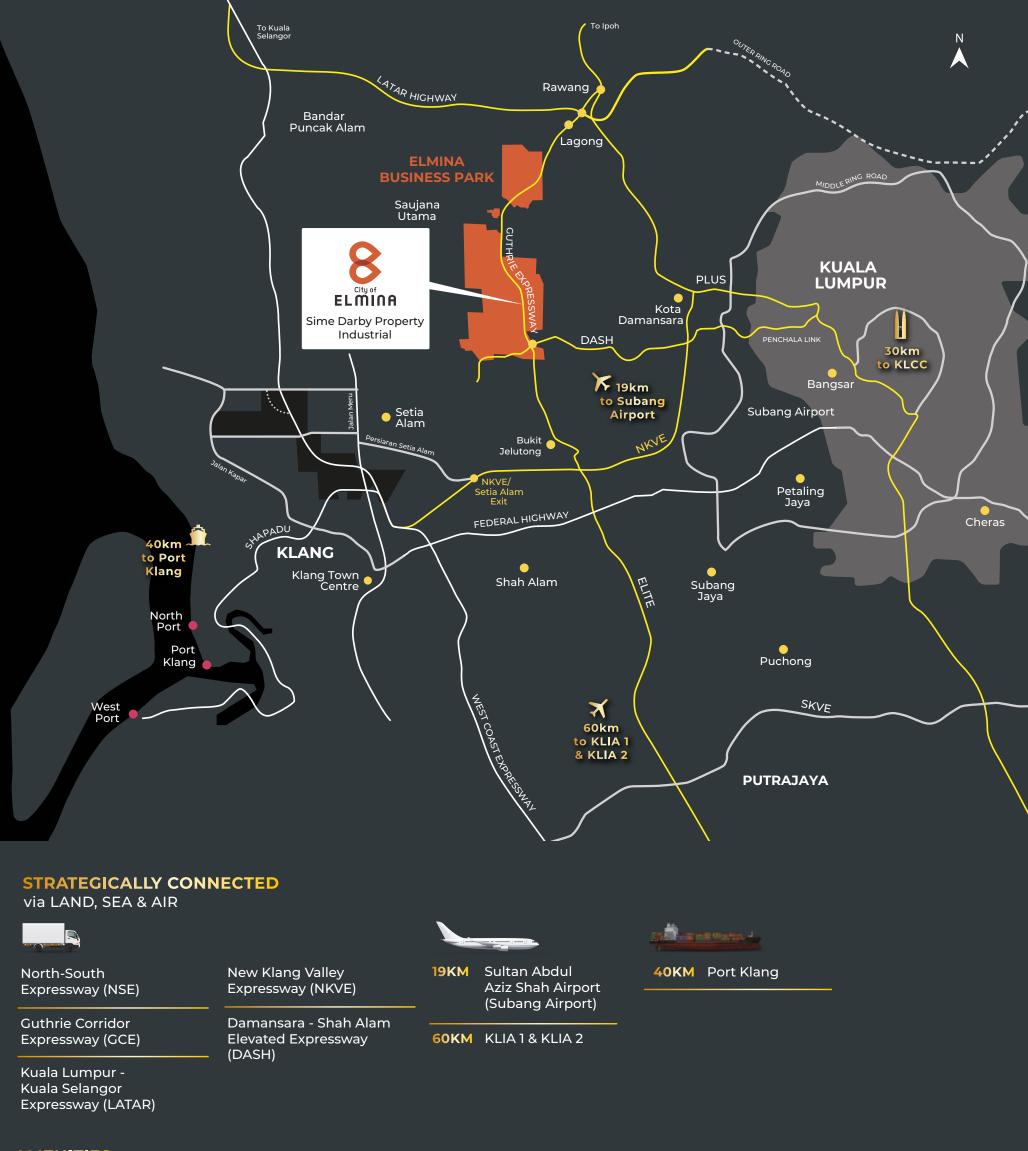

## **SECURE EXCLUSIVE ACCESS TO ELMINA'S INDUSTRIAL CORE**

The Cubiz Collection, Twin Factories, is the latest product in the heart of the City of Elmina, Malaysia's sought-after industrial hub. With 20 exclusive units for lease, this future-forward development offers reliable infrastructure, well-established amenities, and unbeatable connectivity.