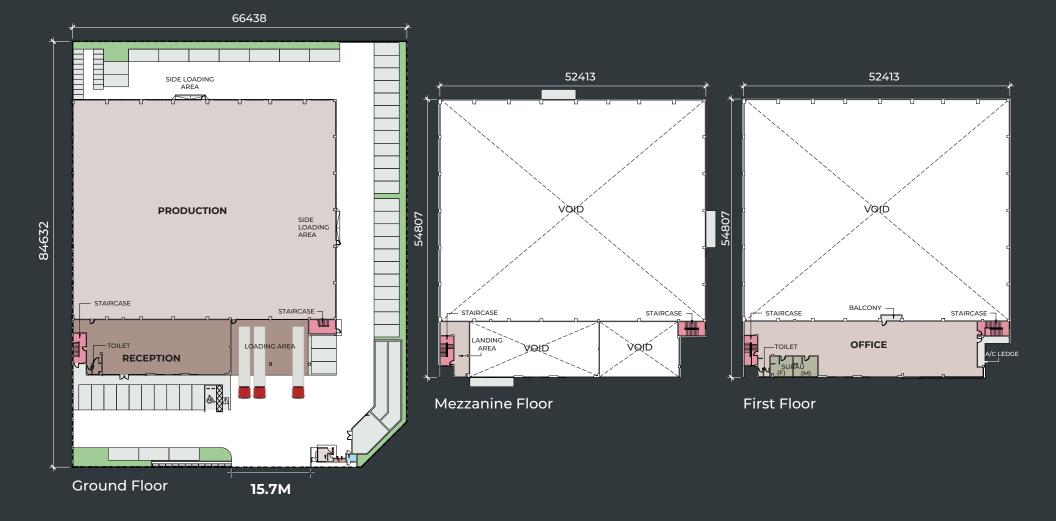

## **TWIN FACTORIES**

TYPE A & B | 20 UNITS | FOR LEASE

MEZZANINE

Mezzanine floor can be

area for future use

installed inside production

FRIENDLY

## MAX 11M CEILING HEIGHT

## **AT PRODUCTION AREA**

Expandable productivity / warehouse area to accommodate and optimise racking system

POWER CAPACITY 300A

MAN

SOLAR PANELS Enhance sustainability, lowering carbon impact

**INCLUSIVE OF** 

(20 kWp)

**CUSTOMISABLE** Seamlessly integrate two adjacent units for expanded operations

MEZZANINE FLOOR FRIENDLY Convertible mezzanine floor for future expansion

LARGE OFFICE SPACE

Flexible layout with option to split into two offices, each with its own staircase for enhanced privacy and security

WIDE ENTRANCE Up to 15.7m for enhanced manoeuvrability

EASIER LOADING & TRUCK MANOEUVRING