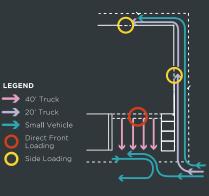

#### **HUGE ROLLER** SHUTTER

For easy loading and truck manoeuvring

WIDE ENTRANCE Up to 15.7m for enhanced manoeuvrability

EASIER LOADING & TRUCK MANOEUVRING