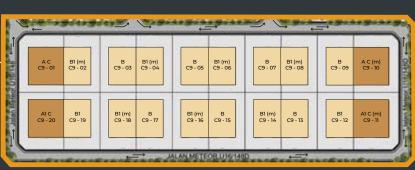

#### **FLOOR PLAN**

TWIN FACTORIES TYPE A | CORNER 4 Units | 218' x 278' | 38,553 sqft 300A Power Capacity | 20kN/m<sup>2</sup> Floor Loading Car Parking - 49 Bays

Disclaimer: All description and specifications are subject to variation, modifications and substitutions as directed or approved by relevant authorities or developer's consultants.

| A C     | B1 (m)  | B       | A C (m)  |
|---------|---------|---------|---------|---------|---------|---------|---------|---------|----------|
| C9 - 01 | C9 - 02 | C9 - 03 | C9 - 04 | C9 - 05 | C9 - 06 | C9 - 07 | C9 - 08 | C9 - 09 | C9 - 10  |
|         |         |         |         |         |         |         |         |         |          |
| A1 C    | B1      | B1 (m)  | B       | B1 (m)  | В       | B1 (m)  | В       | B1      | A1 C (m) |
| C9 - 20 | C9 - 19 | C9 - 18 | C9 - 17 | C9 - 16 | С9 - 15 | C9 - 14 | С9 - 13 | C9 - 12 | C9 - 11  |

#### **FLOOR PLAN**

TWIN FACTORIES TYPE B | INTERMEDIATE 16 Units | 176' x 278' | 29,000 sqft 300A Power Capacity | 20kN/m² Floor Loading Car Parking - 40 Bays

Disclaimer: All description and specifications are subject to variation, modifications and substitutions as directed or approved by relevant authorities or developer's consultants.