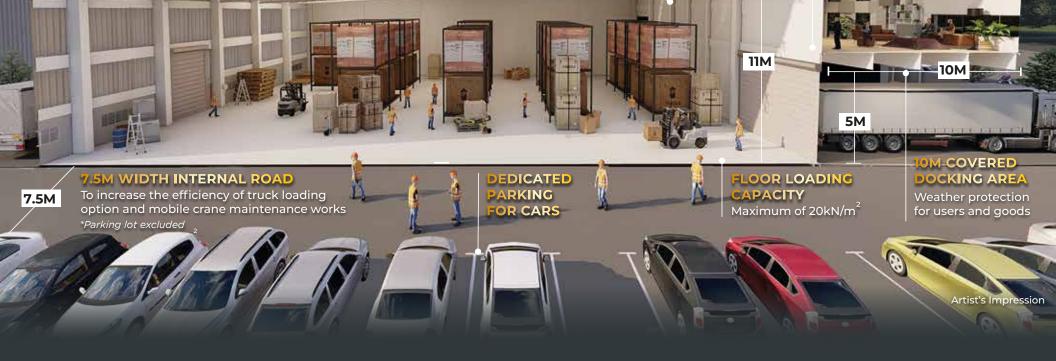

#### **HUGE ROLLER** SHUTTER

For easy loading and truck manoeuvring

## MAX 11M CEILING HEIGHT

## **AT PRODUCTION AREA**

Expandable productivity / warehouse area to accommodate and optimise racking system

POWER CAPACITY 300A

MAN

SOLAR PANELS Enhance sustainability, lowering carbon impact

**INCLUSIVE OF** 

(20 kWp)

**CUSTOMISABLE** Seamlessly integrate two adjacent units for expanded operations

MEZZANINE FLOOR FRIENDLY Convertible mezzanine floor for future expansion

LARGE OFFICE SPACE

Flexible layout with option to split into two offices, each with its own staircase for enhanced privacy and security

WIDE ENTRANCE Up to 15.7m for enhanced manoeuvrability

EASIER LOADING & TRUCK MANOEUVRING