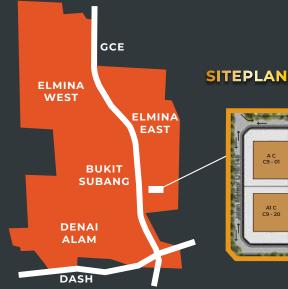

## **SECURE EXCLUSIVE ACCESS TO ELMINA'S INDUSTRIAL CORE**

The Cubiz Collection, Twin Factories, is the latest product in the heart of the City of Elmina, Malaysia's sought-after industrial hub. With 20 exclusive units for lease, this future-forward development offers reliable infrastructure, well-established amenities, and unbeatable connectivity.