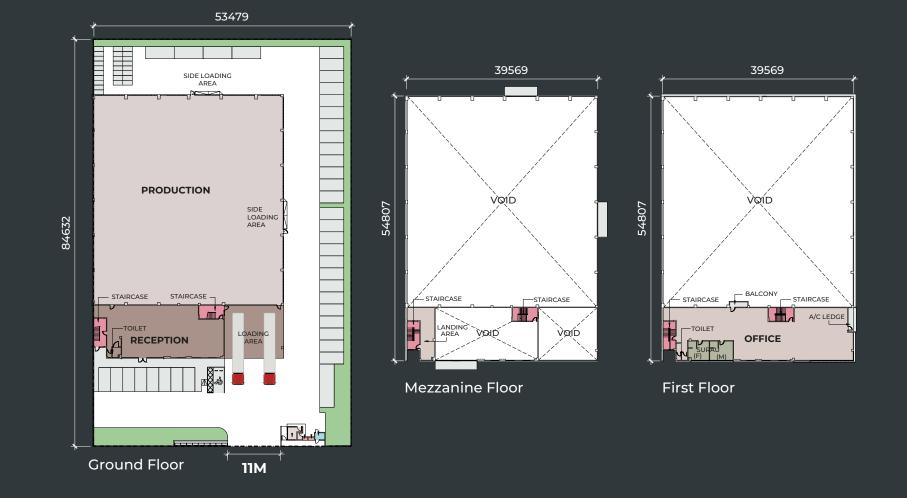

#### **FLOOR PLAN**

TWIN FACTORIES TYPE A | CORNER 4 Units | 218' x 278' | 38,553 sqft 300A Power Capacity | 20kN/m<sup>2</sup> Floor Loading Car Parking - 49 Bays

Disclaimer: All description and specifications are subject to variation, modifications and substitutions as directed or approved by relevant authorities or developer's consultants.

#### **FLOOR PLAN**

TWIN FACTORIES TYPE B | INTERMEDIATE 16 Units | 176' x 278' | 29,000 sqft 300A Power Capacity | 20kN/m² Floor Loading Car Parking - 40 Bays

Disclaimer: All description and specifications are subject to variation, modifications and substitutions as directed or approved by relevant authorities or developer's consultants.