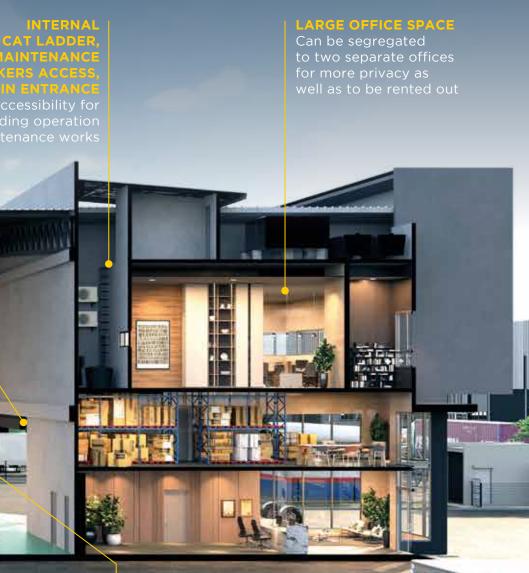

#### INTERNAL CAT LADDER, MAINTENANCE WORKERS ACCESS, WIDE MAIN ENTRANCE

Easy accessibility for both building operation and maintenance works

**DOCKING AREA** Weather protection for users and goods

\*Artist impression only

### 27 UNITS | 167' X 261' | 21,623 SQFT

HUGE ROLLER For easy loading and truck maneuvering

6.1M

INTERNAL

Easy accessibility

.4M

FOR CARS

LARGE OFFICE SPACE Can be segregated for more privacy as well as to be rented out