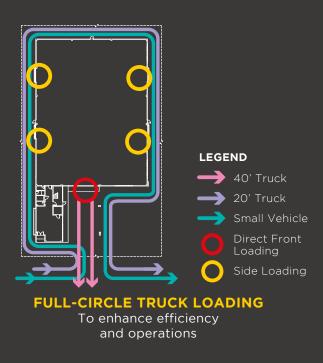

#### INCLUSIVE OF SOLAR PANELS Enhance sustainability, lowering carbon impact (15 kWp)

WIDE ENTRANCE Up to 16M for enhanced maneuverability

FULL-CIRCLE TRUCK LOADING To enhance efficiency and operations