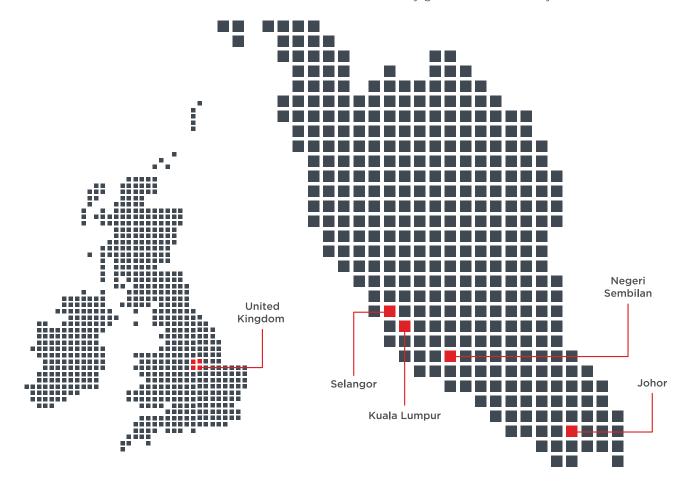

## DEVELOPED BY MALAYSIA'S ICONIC DEVELOPER

With it's 50-year track record in developing residential, commercial and industrial properties, Sime Darby Property is Malaysia's biggest property developer with presence in the United Kingdom through the redevelopment of the iconic Battersea Power Station in London. To date, it has built 25-active townships and developments in Klang Valley, Negeri Sembilan and Johor that are strategically located and connected to major highways and transportation hubs within key growth areas in Malaysia.