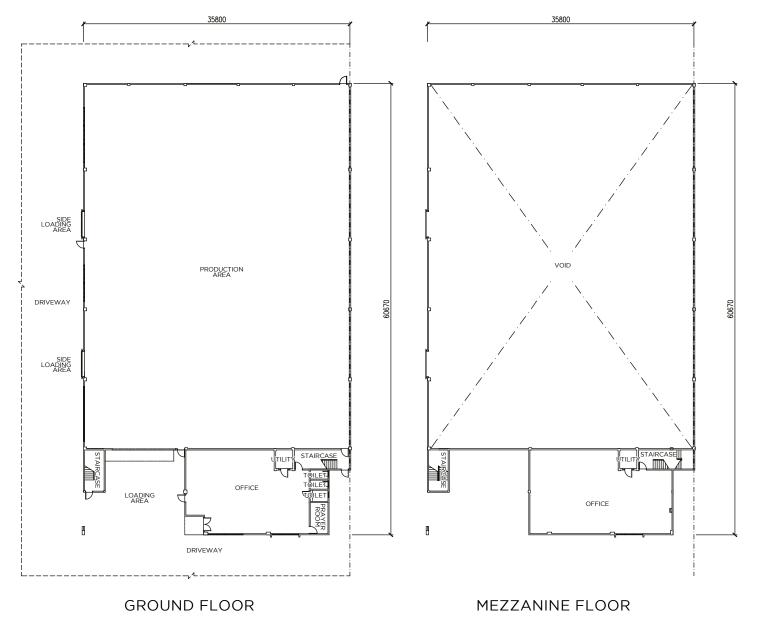

### FLOOR PLAN THE DETACHED FACTORIES

### 27 UNITS | 167' X 261' | 21,623 SQFT

i4 | TYPE A1