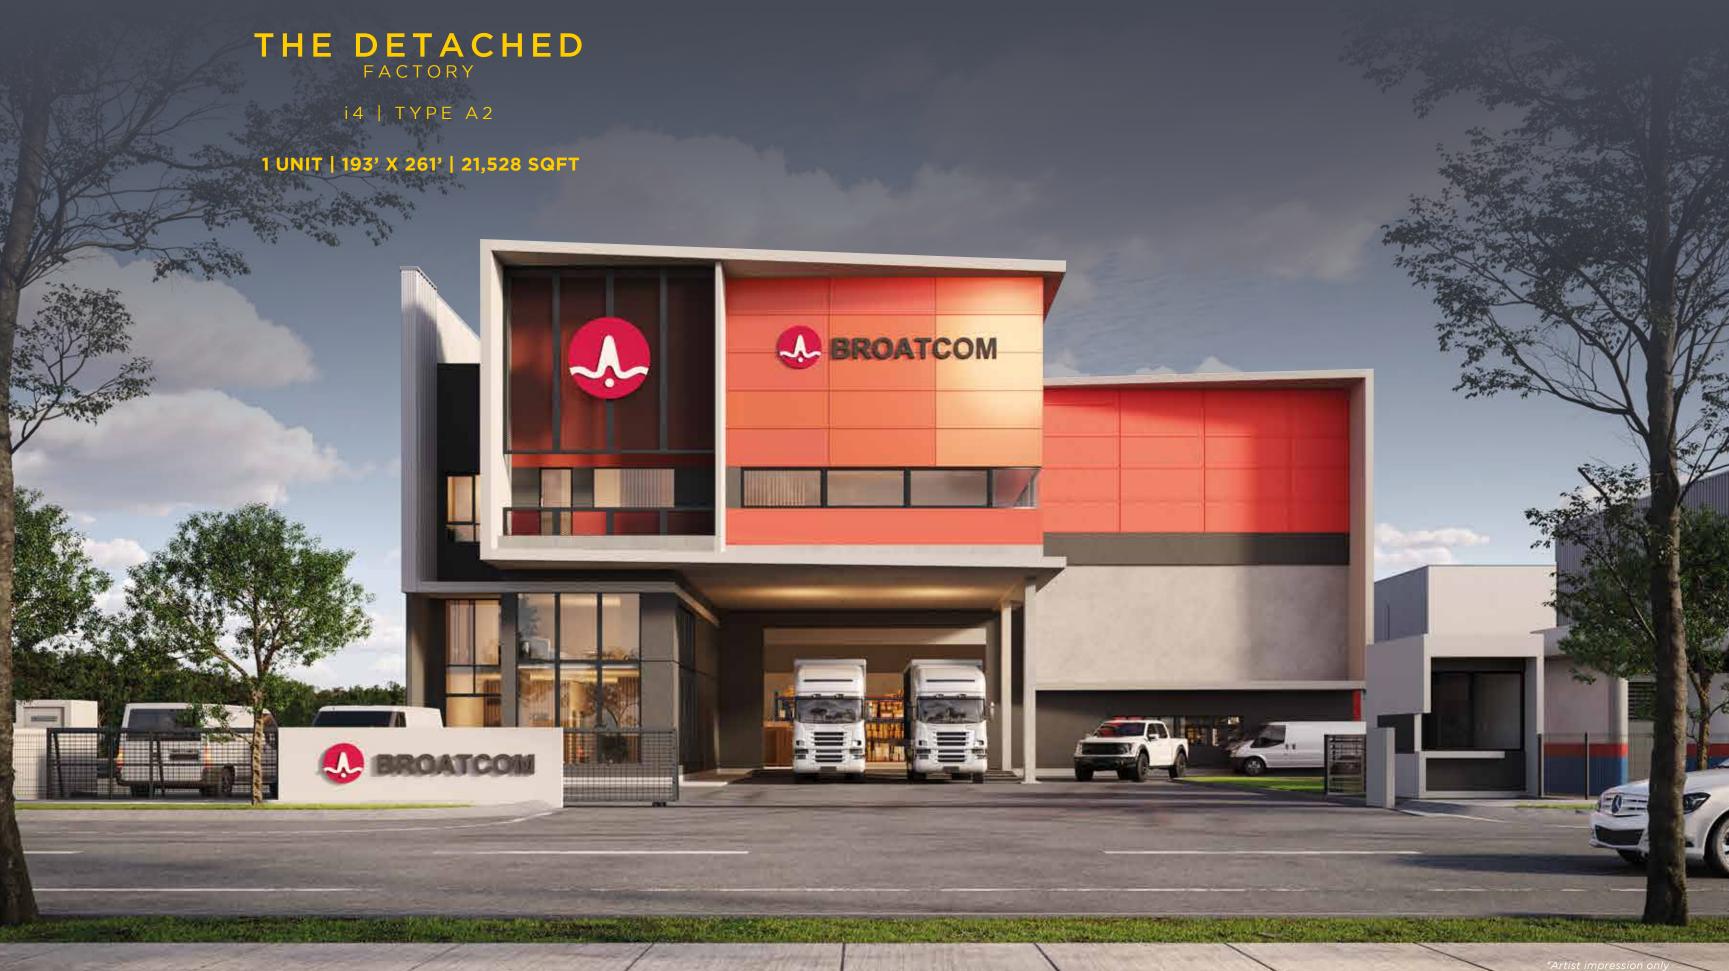

# THE DETACHED FACTORY

### 1 UNIT | 193' X 261' | 21,528 SQFT

### 1 UNIT | 193' X 261' | 21,528 SQFT

i4 | TYPE A2