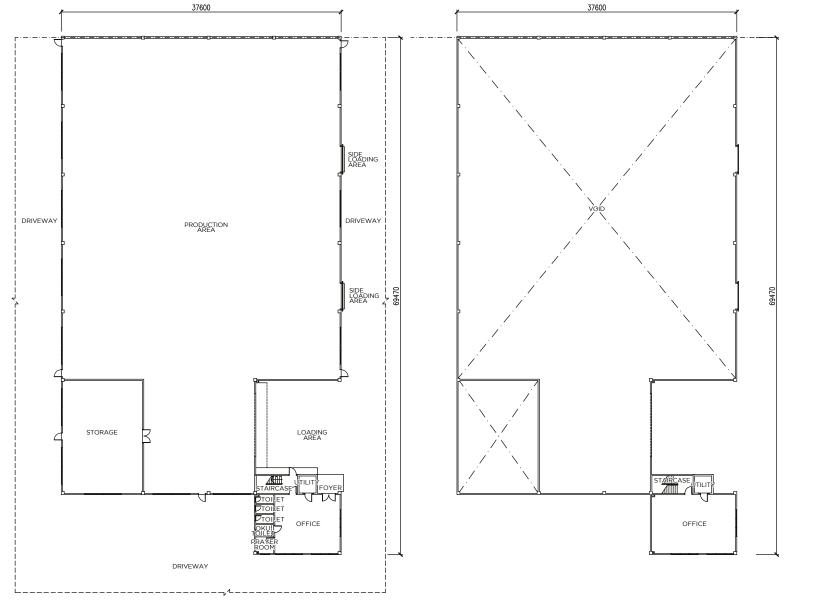

### SEMI-DETACHED FACTORIES

i3 | TYPE B1/B1m

36 UNITS | 105' X 207' | 13,508 SQFT

### 36 UNITS | 105' X 207' | 13,508 SQFT

A Walker

.....

WY AR

POWER CAPACITY 200A

7.1M

#### MIN. 9M CEILING HEIGHT AT PRODUCTION AREA Expandable production/ warehouse area to accommodate and ontimise racking system

**1EZZANINE** 

Mezzanine floor can be installed inside production rea for future use For eas nd truck ma

FLOOR LOADING CAPACITY Maximum of 15kN/m<sup>2</sup>

00

DEDICATED PARKING FOR CARS **ROLLER** SHUTTER by loading neuvering

#### INTERNAL CAT LADDER, MAINTENANCE WORKERS ACCESS, WIDE MAIN ENTRANCE

Easy accessibility for both building operation and maintenance works

**DOCKING AREA** Weather protection for users and goods

\*Artist impression only

#### Note:

1. 12-meter covered docking area ensuring weather protection for users and goods

2. Driveway, ramps and exterior areas may vary to suit site conditions

3. Power supply for signage provided

4. Space and structure readily available for a typical passenger lift installation