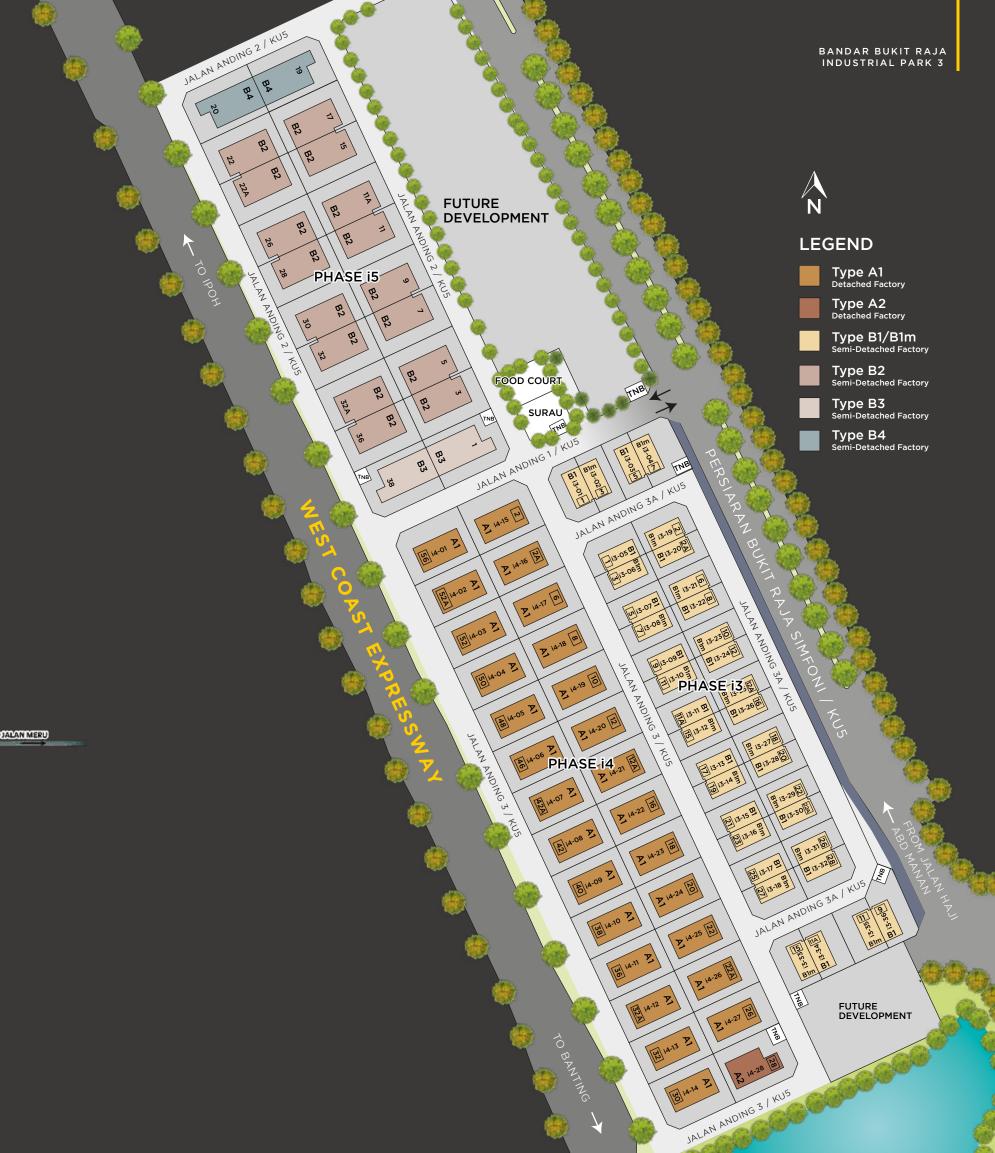

# CROSS VENTILATION

Huge sliding door and roller shutter to allow natural ventilation into the production area

DIRECT NATURAL LIGHTING Ample natural lighting from skylight above the production area

GREEN WALL Allowance of

expanded metal panel that can be used as green wall

SOLAR PANELS SYSTEM Solar panels installation at rooftop

RAINWATER HARVESTING Harvesting of rainwater for sustainable usage (tank capacity of 150 gallons)

**EV CARPARK READY** 1 full set of EV charging station provided for

each unit