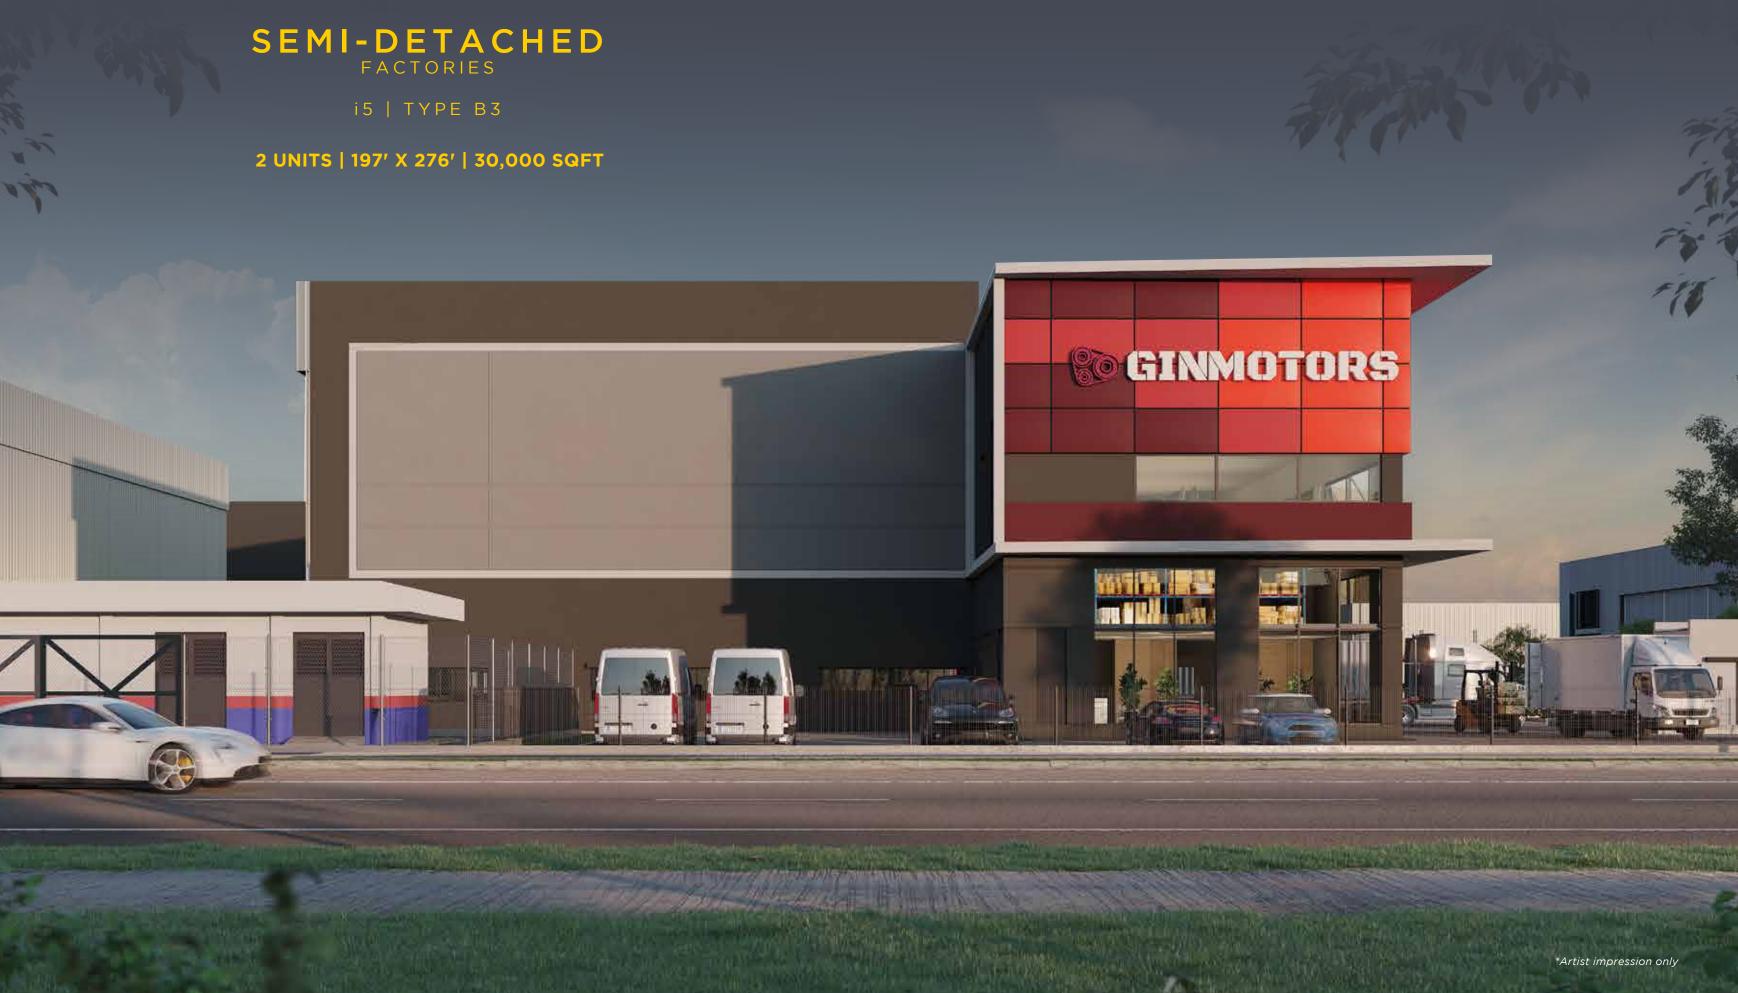

eather protection for users and goods
- 2. Guardhouse provided
- 3. Driveway, ramps and exterior areas may vary to suit site conditions
- 4. Space and structure readily available for a typical passenger lift installation







**FIRST FLOOR** 

#### **Disclaimer:**

All description and specifications are subject to variation, modifications and substitutions as directed or approved by relevant authorities or developer's consultants.

#### BANDAR BUKIT RAJA INDUSTRIAL PARK 3



PRIME VISIBILITY\* Frontage from West Coast Expressway (WCE) \*Limited units



#### **MEZZANINE FLOOR FRIENDLY**

Convertible mezzanine floor for future expansion



#### **INCLUSIVE OF SOLAR PANELS**

Enhance sustainability, lowering carbon impact (15 kWp)



WIDE ENTRANCE Up to 19M for enhanced maneuverability





### 2 UNITS | 197' X 276' | 30,000 SQFT

i5 | TYPE B3

#### Note:

*1. 11-meter covered docking area ensuring weather protection for users and goods* 

2. Guardhouse provided

3. Driveway, ramps and exterior areas may vary to suit site conditions

4. Space and structure readily available for a typical passenger lift installation





#### GROUND FLOOR

#### MEZZANINE FLOOR

#### FIRST FLOOR

**Disclaimer:** All description and specifications are subject to variation, modifications and substitutions as directed or approved by relevant authorities or developer's consultants.





PRIME VISIBILITY\* Frontage from West Coast Expressway (WCE) \*Limited units



### **MEZZANINE FLOOR FRIENDLY**

Convertible mezzanine floor for future expansion



#### INCLUSIVE OF SOLAR PANELS Enhance sustaina