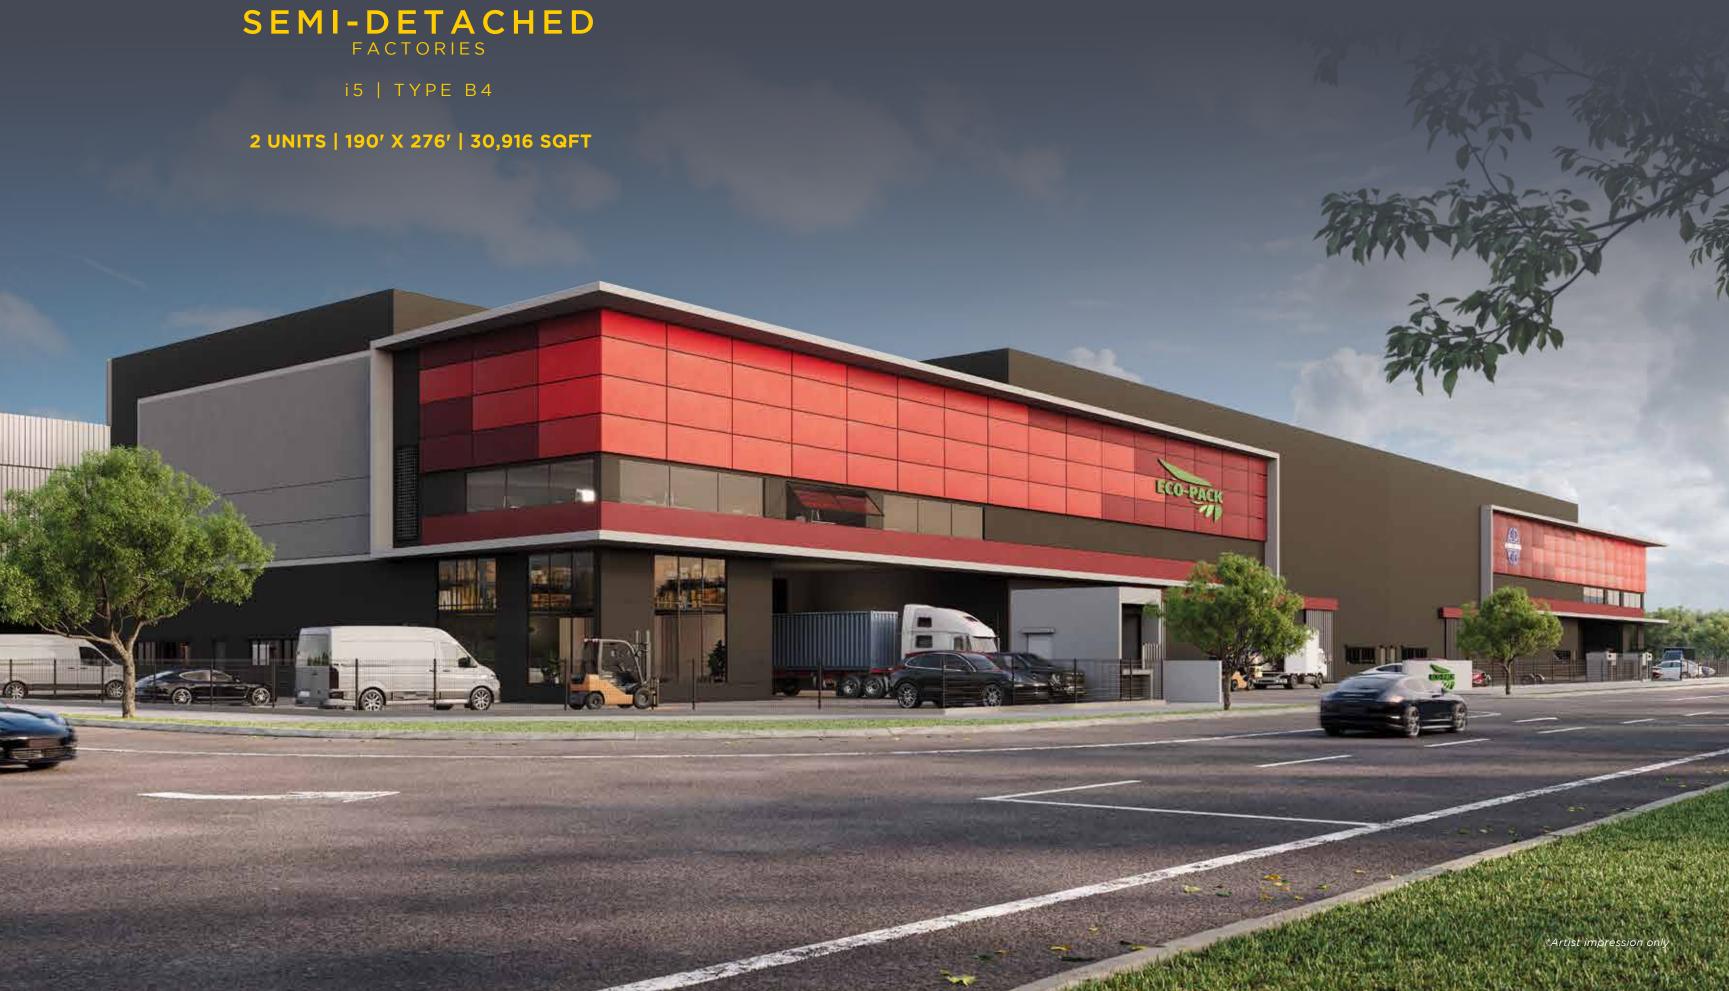

ouse provided

3. Driveway, ramps and exterior areas may vary to suit site conditions

4. Space and structure readily available for a typical passenger lift installation





#### GROUND FLOOR

#### MEZZANINE FLOOR

#### FIRST FLOOR

**Disclaimer:** All description and specifications are subject to variation, modifications and substitutions as directed or approved by relevant authorities or developer's consultants.





PRIME VISIBILITY\* Frontage from West Coast Expressway (WCE) \*Limited units



### **MEZZANINE FLOOR FRIENDLY**

Convertible mezzanine floor for future expansion



#### INCLUSIVE OF SOLAR PANELS Enhance sustainability, lowering carbon impact (15 kWp)



WIDE ENTRANCE Up to 16M for enhanced maneuverability



FULL-CIRCLE TRUCK LOADING To enhance efficiency and operations



### 2 UNITS | 190' X 276' | 30,916 SQFT

### i5 | TYPE B4

#### Note:

- 1. 11-meter covered docking area ensuring weather protection for users and goods
- 2. Guardhouse provided
- *3. Driveway, ramps and exterior areas may vary to suit site conditions*
- 4. Space and structure readily available for a typical passenger lift installation





### GROUND FLOOR

#### MEZZANINE FLOOR

#### FIRST FLOOR

#### **Disclaimer:**

All description and specifications are subject to variation, modifications and substitutions as directed or approved by relevant authorities or developer's consultants.

#### BANDAR BUKIT RAJA INDUSTRIAL PARK 3



PRIME VISIBILITY\* Frontage from West Coast Expressway (WCE) \*Limited units



#### MEZZANINE FLOOR FRIENDLY Convertible mezzanine floor for future expansion