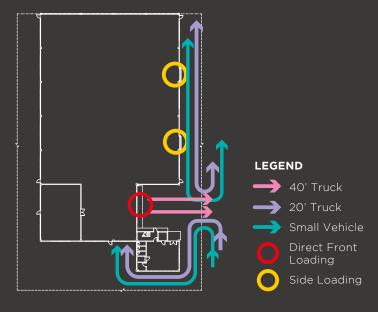

#### EASIER LOADING & **TRUCK MANEUVERING**

> To increase the efficiency of truck loading option and mobile crane maintenance works \*Parking lot excluded