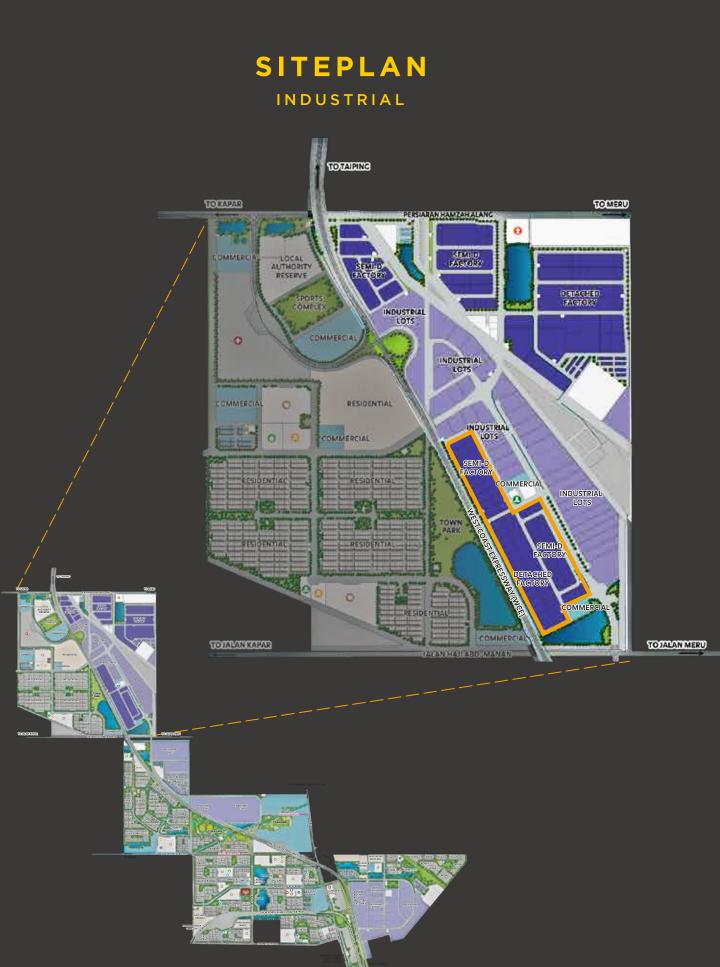

# MASTERPLAN

(to be developed in phases) transforms Bandar Bukit Raja into Selangor's most dynamic and vibrant industrial growth engine for unparalleled economic growth.

|  |  | 2 |
|--|--|---|
|--|--|---|

#### BANDAR BUKIT RAJA STA Launched 2022 456 ACRES | 468 UNITS

Following the success of Stage 1 and 2, Stage 3 will continue Bandar Bukit Raja Industrial Park's legacy as The Best Industrial Park in Klang Valley, offering even more facilities and building features to accommodate today's business needs.

BANDAR BUKIT RAJA STAGE 4 To be launched 2024 654 ACRES | 267 UNITS

4

The new upcoming township, Stage 4 is envisioned to be a 'Premier Sustainable and ESG Focused Managed Industrial Park' with several value-added propositions to attract high-value investment to the development.