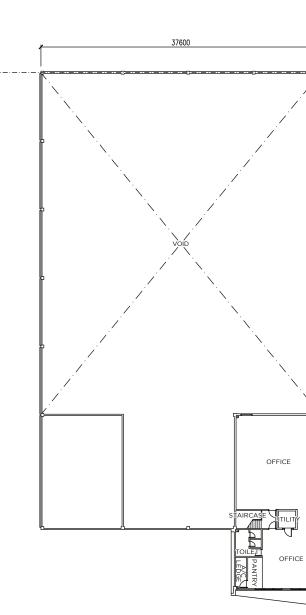

#### CUSTOMISABLE

Seamlessly integrate two adjacent units for expanded operations

#### **MEZZANINE FLOOR FRIENDLY**

Convertible mezzanine floor for future expansion

#### **INCLUSIVE OF SOLAR PANELS**

Enhance sustainability, lowering carbon impact (9 kWp)

WIDE ENTRANCE Up to 14.6M for enhanced maneuverability

#### ELECTRIC VEHICLE (EV) **CHARGING STATION** One station provided for each unit

Loading

Side Loading

#### EASIER LOADING & **TRUCK MANEUVERING**