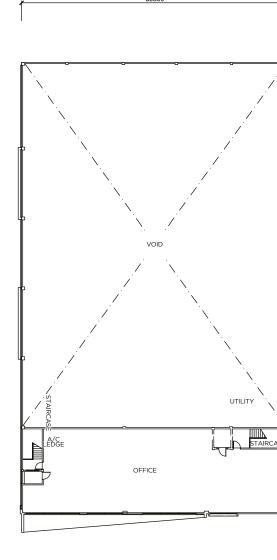

thorities or developer's consultants.

FIRST FLOOR



#### MEZZANINE FLOOR FRIENDLY Convertible mezzanine floor

for future expansion



#### INCLUSIVE OF SOLAR PANELS Enhance sustainability, lowering carbon impact (15 kWp)



#### WIDE ENTRANCE

Up to 13M for enhanced maneuverability



#### **ELECTRIC VEHICLE (EV) CHARGING STATION** One station provided for each unit







### SEMI-DETACHED FACTORIES

5 | TYPE B2

16 UNITS | 165' X 276' | 30,020 SQFT



### 16 UNITS | 165' X 276' | 30,020 SQFT

i5 | TYPE B2

#### Note:

- 1. 11-meter covered docking area ensuring weather protection for users and goods
- 2. Guardhouse provided
- 3. Driveway, ramps and exterior areas may vary to suit site conditions
- 4. Space and structure readily available for a typical passenger lift installation







**FIRST FLOOR** 

#### **Disclaimer:**

All description and specifications are subject to variation, modifications and substitutions as directed or approved by relevant authorities or developer's consultants.

#### BANDAR BUKIT RAJA INDUSTRIAL PARK 3



PRIME VISIBILITY\* Frontage from West Coast Expressway (WCE) \*Limited units



#### **MEZZANINE FLOOR FRIENDLY**

Convertible mezzanine floor for future expansion



#### **INCLUSIVE OF SOLAR PANELS**

Enhance sustainability, lowering carbon impact (15 kWp)



WIDE ENTRANCE Up to 19M for enhanced maneuverability





### 2 UNITS | 197' X 276' | 30,000 SQFT

i5 | TYPE B3

#### Note:

*1. 11-meter covered docking area ensuring weather protection for users and goods* 

2. Guardhouse provided

3. Driveway, ramps and exterior areas may vary t