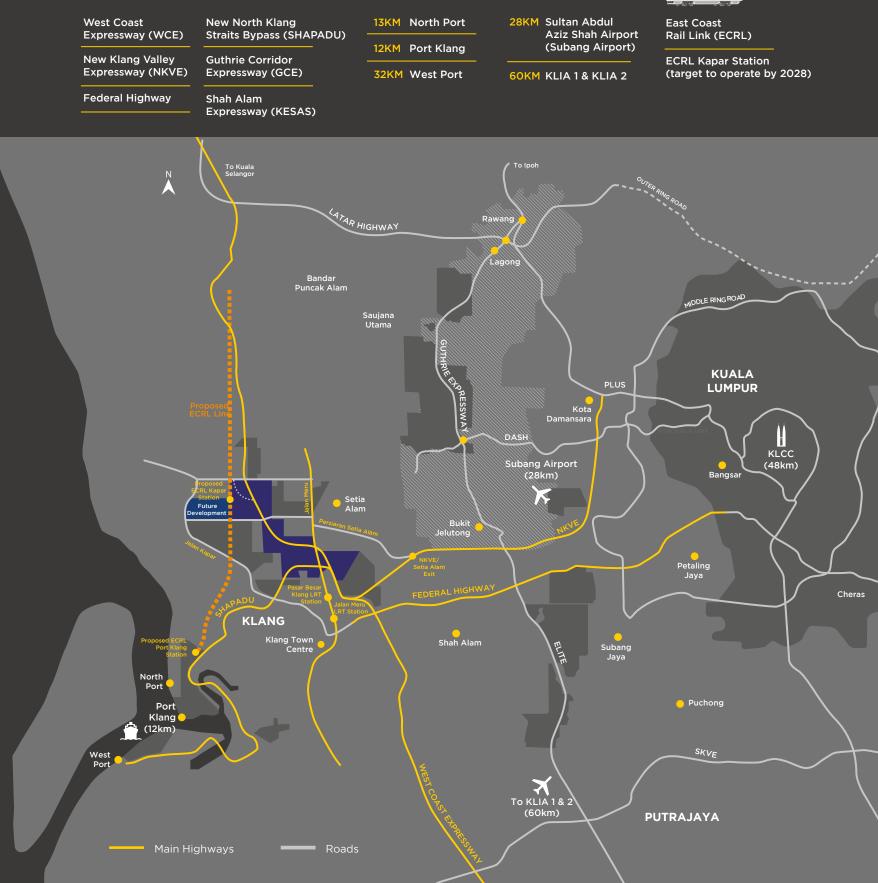

# UNPARALLED CONNECTIVITY

Enjoy Accessibility that is Second to None

### WIDE ROAD RESERVE

Road reserve up to 100ft wide to facilitate maneuverability

WELL CONNECTED TO 4 MAJOR HIGHWAYS & 12KM FROM 2<sup>ND</sup> LARGEST SEAPORT IN SOUTHEAST ASIA

Great accessibility and connections