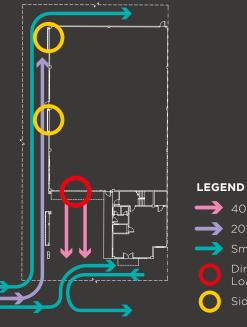

### WIDE ROAD RESERVE

Road reserve up to 100ft wide to facilitate maneuverability

WELL CONNECTED TO 4 MAJOR HIGHWAYS & 12KM FROM 2<sup>ND</sup> LARGEST SEAPORT IN SOUTHEAST ASIA

Great accessibility and connections

## BEYOND CONVENTIONAL LANDSCAPING

Specially crafted landscaping that seamlessly blends aesthetics with tenant security for an environment that ensures the safety of wellbeing and promotes peace of mind.

5

Single main entrance for improved visitor monitoring and security

#### BANDAR BUKIT RAJA INDUSTRIAL PARK 3

Motion-sensor lamp posts enhance outdoor safety

Strategically planted trees deter criminal acts

Well-illuminated roundabout for better traffic flow and safer nighttime driving

Open walkways ensure a clear line of sight to alleviate safety concerns

14 10

minter