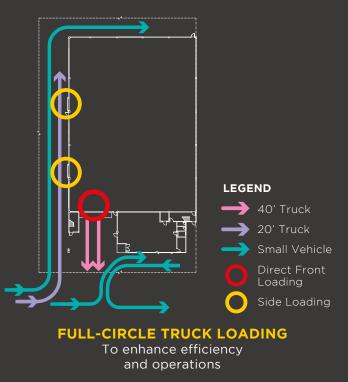

#### INCLUSIVE OF SOLAR PANELS Enhance sustainability, lowering carbon impact (15 kWp)

WIDE ENTRANCE Up to 16M for enhanced maneuverability

FULL-CIRCLE TRUCK LOADING To enhance efficiency and operations