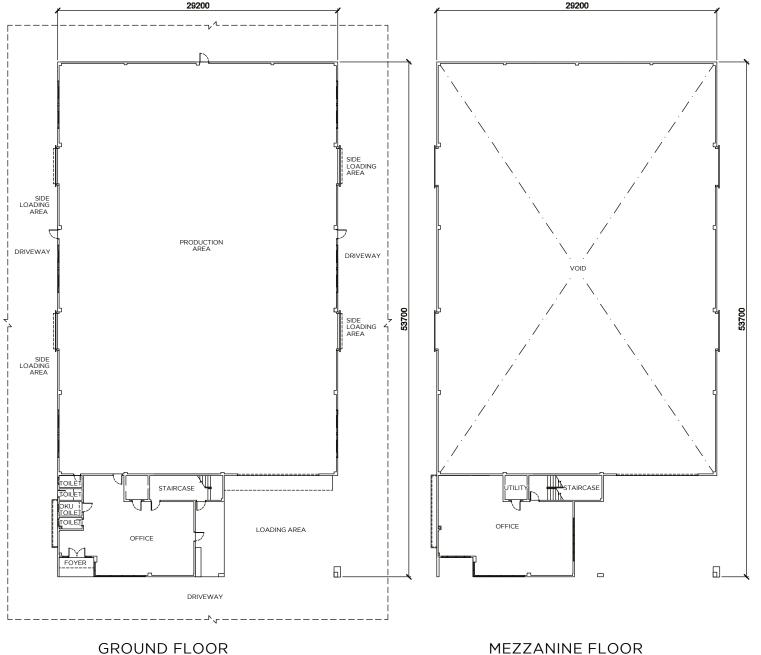

### FLOOR PLAN THE DETACHED FACTORY

### 1 UNIT | 193' X 261' | 21,528 SQFT

i4 | TYPE A2