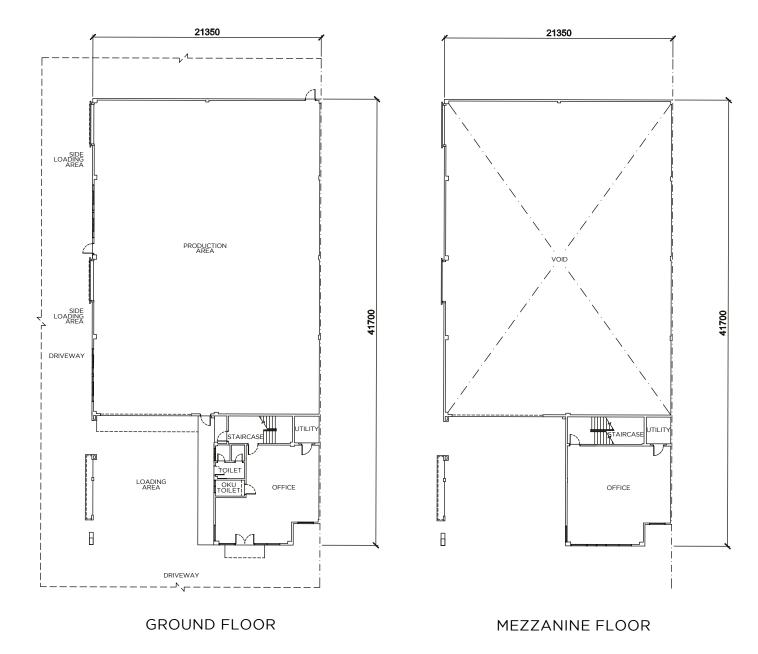

#### MIN. 9M CEILING HEIGHT AT PRODUCTION AREA Expandable production/ warehouse area to accommodate and ontimise racking system

**1EZZANINE** 

Mezzanine floor can be installed inside production rea for future use For eas nd truck ma

FLOOR LOADING CAPACITY Maximum of 15kN/m<sup>2</sup>

00

DEDICATED PARKING FOR CARS **ROLLER** SHUTTER by loading neuvering

#### INTERNAL CAT LADDER, MAINTENANCE WORKERS ACCESS, WIDE MAIN ENTRANCE

Easy accessibility for both building operation and maintenance works

**DOCKING AREA** Weather protection for users and goods

\*Artist impression only