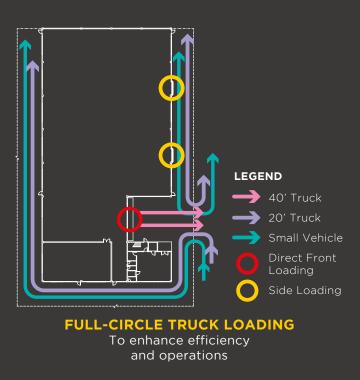

#### INCLUSIVE OF SOLAR PANELS Enhance sustainability, lowering carbon impact (15 kWp)

WIDE ENTRANCE Up to 16M for enhanced maneuverability

FULL-CIRCLE TRUCK LOADING To enhance efficiency and operations