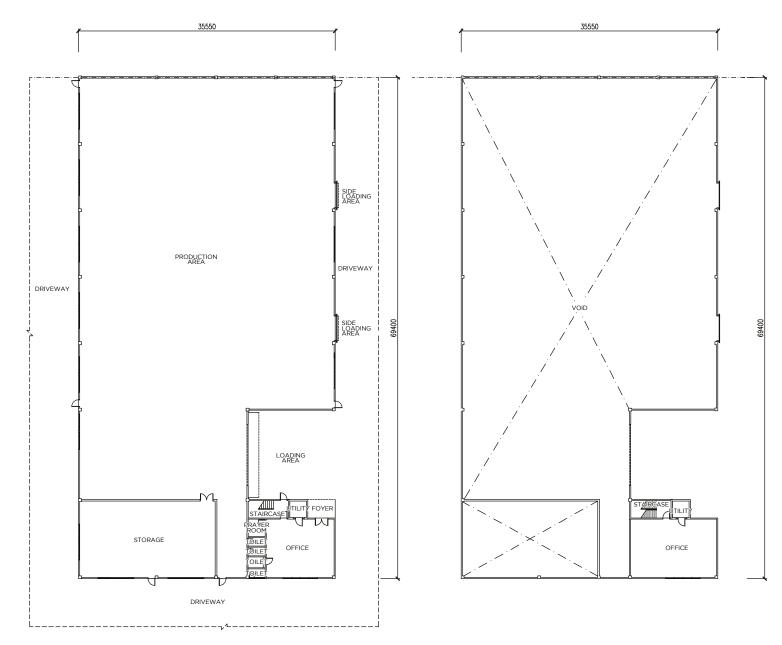

### 2 UNITS | 190' X 276' | 30,916 SQFT

### i5 | TYPE B4

### GROUND FLOOR

#### MEZZANINE FLOOR

#### FIRST FLOOR