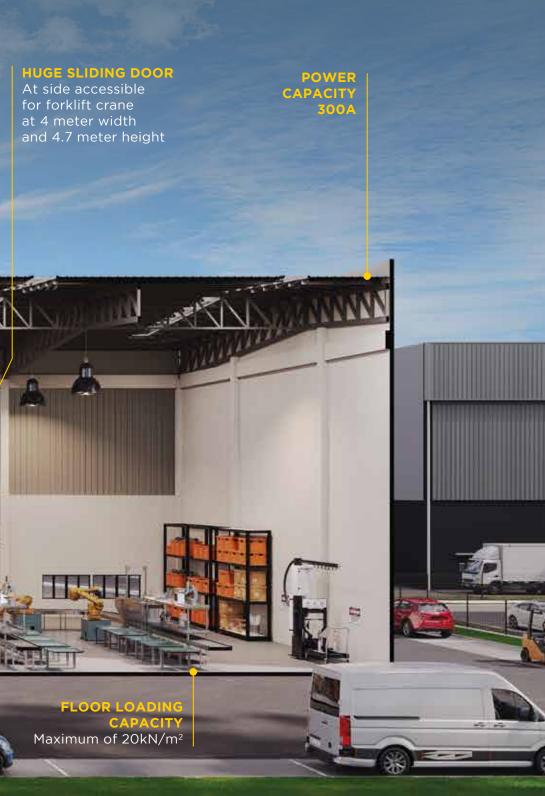

# HUGE SLIDING DOOR At side accessible

for forklift crane at 4 meter width

# HUGE ROLLER

FLOOR LOADING CAPACITY Maximum of 20kN/m<sup>2</sup>

6.5M WIDTH INTERNAL ROAD\* To increase the efficiency of truck loading option and mobile crane maintenance works 6.5M \*Parking lot excluded /

# ADDITIONAL MEZZANINE FLOOR Mezzanine floor can be

installed inside production area for future use