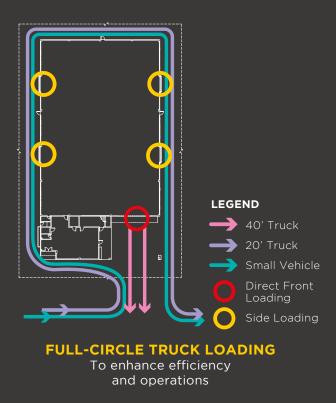

#### INCLUSIVE OF SOLAR PANELS Enhance sustainability, lowering carbon impact (15 kWp)

WIDE ENTRANCE Up to 16M for enhanced maneuverability

FULL-CIRCLE TRUCK LOADING To enhance efficiency and operations