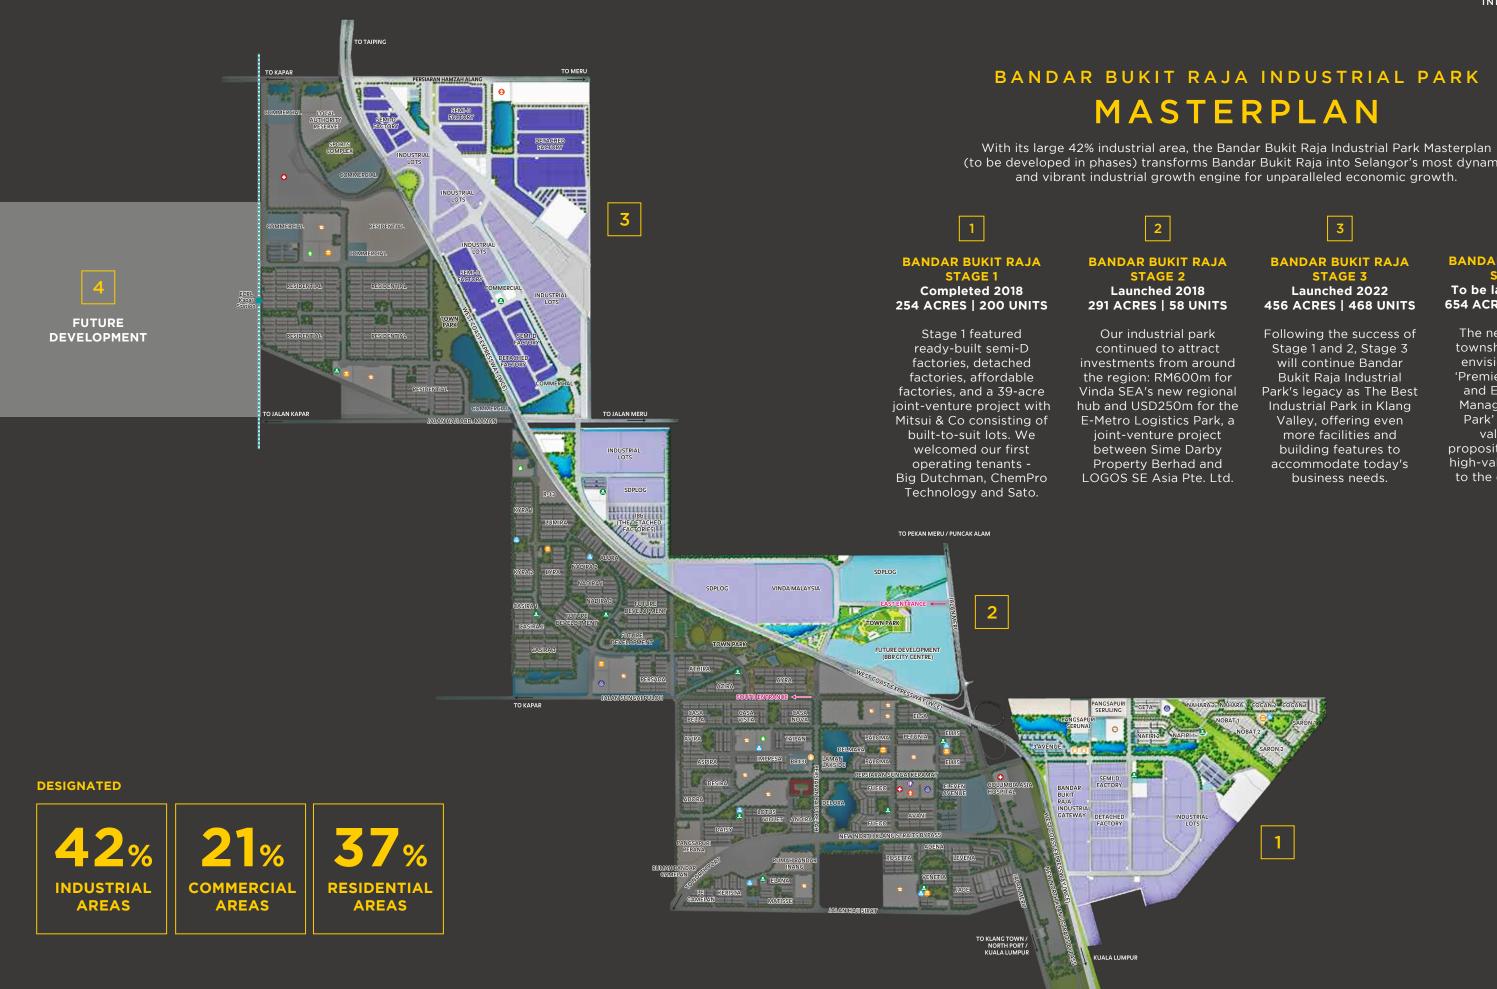

# MASTERPLAN

(to be developed in phases) transforms Bandar Bukit Raja into Selangor's most dynamic and vibrant industrial growth engine for unparalleled economic growth.

|  |  | 2 |
|--|--|---|
|--|--|---|

#### BANDAR BUKIT RAJA STA Launched 2022 456 ACRES | 468 UNITS

Following the success of Stage 1 and 2, Stage 3 will continue Bandar Bukit Raja Industrial Park's legacy as The Best Industrial Park in Klang Valley, offering even more facilities and building features to accommodate today's business needs.

BANDAR BUKIT RAJA STAGE 4 To be launched 2024 654 ACRES | 267 UNITS

4

The new upcoming township, Stage 4 is envisioned to be a 'Premier Sustainable and ESG Focused Managed Industrial Park' with several value-added propositions to attract high-value investment to the development.