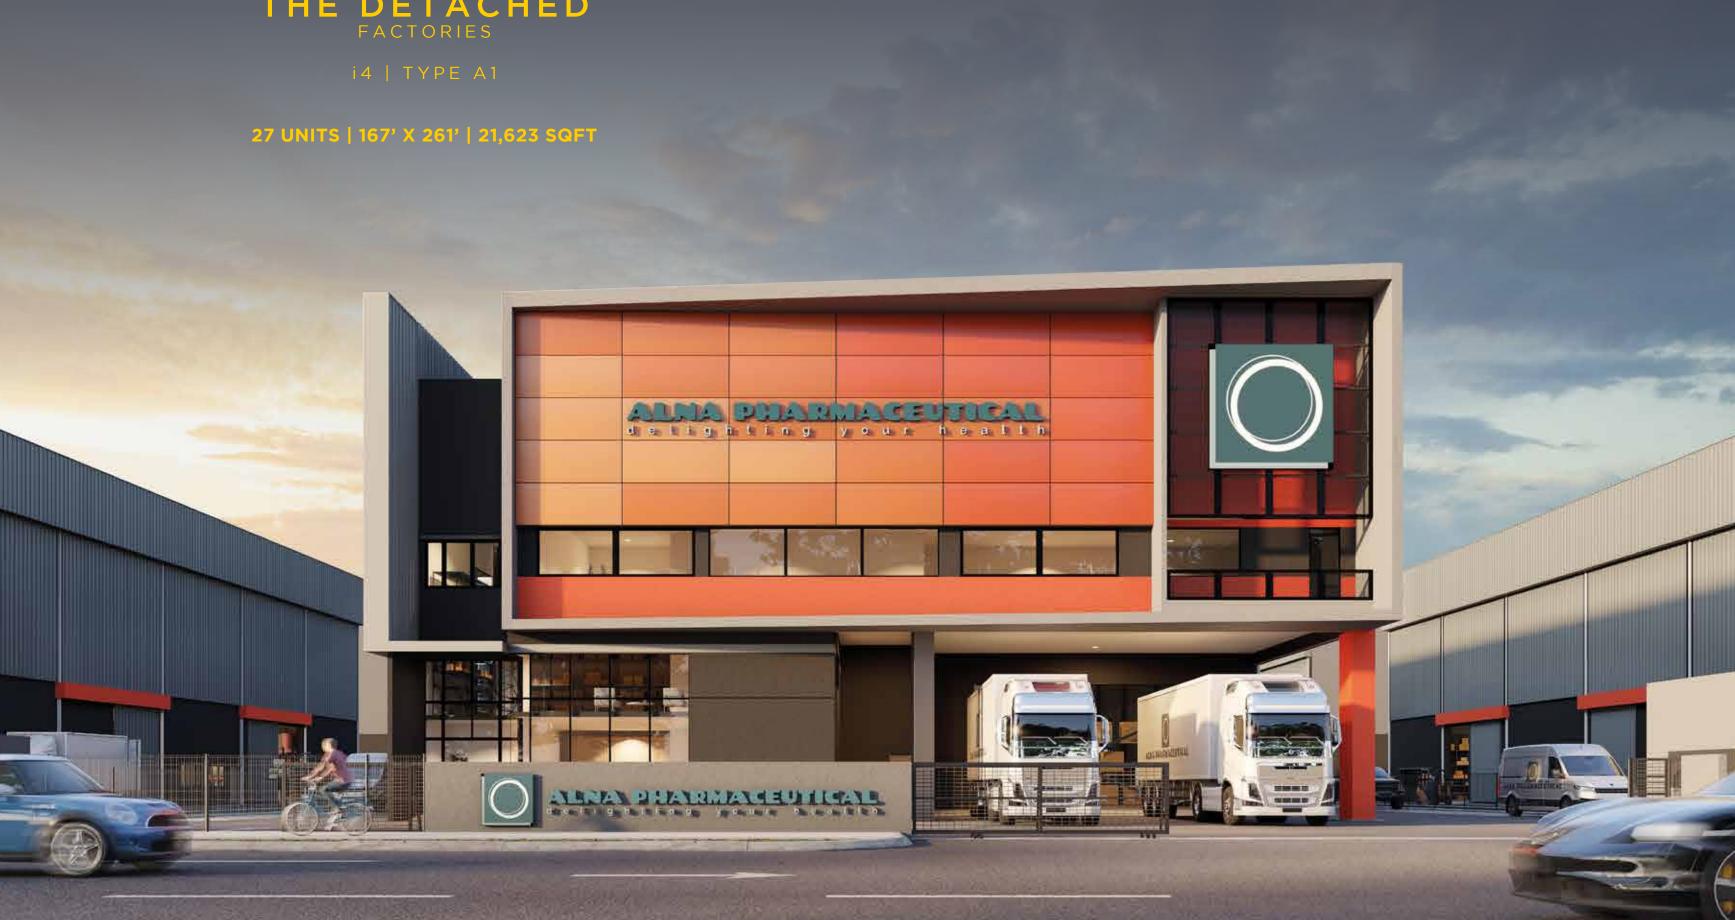

# THE DETACHED FACTORIES

### 27 UNITS | 167' X 261' | 21,623 SQFT

HUGE ROLLER For easy loading and truck maneuvering

6.1M

INTERNAL

Easy accessibility

.4M

FOR CARS

LARGE OFFICE SPACE Can be segregated for more privacy as well as to be rented out