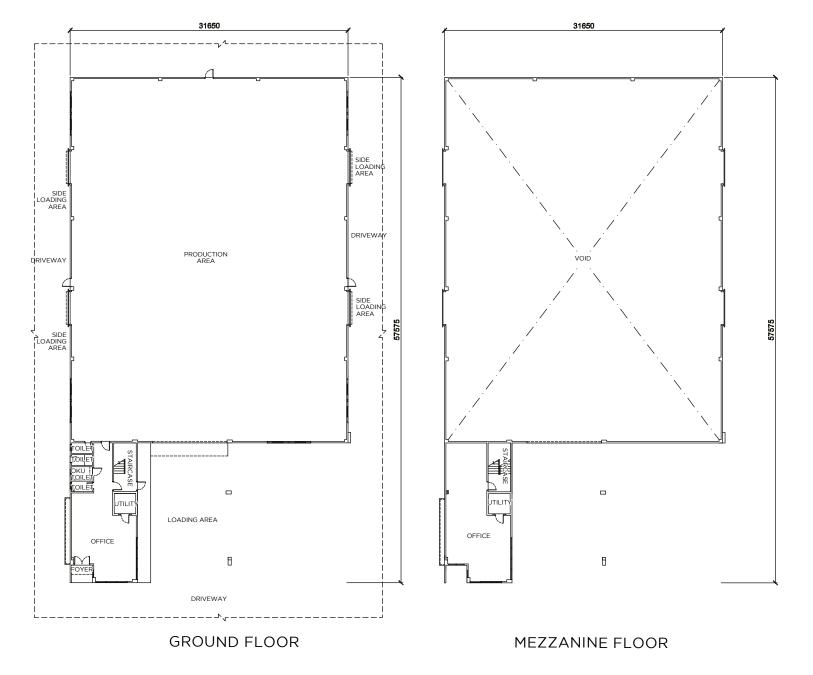

### SEMI-DETACHED FACTORIES

i3 | TYPE B1/B1m

36 UNITS | 105' X 207' | 13,508 SQFT

### 36 UNITS | 105' X 207' | 13,508 SQFT

A Walker

.....

WY AR

POWER CAPACITY 200A

7.1M

#### MIN. 9M CEILING HEIGHT AT PRODUCTION AREA Expandable production/ warehouse area to accommodate and ontimise racking system

**1EZZANINE** 

Mezzanine floor can be installed inside production rea for future use For eas nd truck ma

FLOOR LOADING CAPACITY Maximum of 15kN/m<sup>2</sup>

00

DEDICATED PARKING FOR CARS **ROLLER** SHUTTER by loading neuvering

#### INTERNAL CAT LADDER, MAINTENANCE WORKERS ACCESS, WIDE MAIN ENTRANCE

Easy accessibility for both building operation and maintenance works

**DOCKING AREA** Weather protection for users and goods

\*Artist impression only

#### Note:

1. 12-meter covered docking area ensuring weather protection for users and goods

2. Driveway, ramps and exterior areas may vary to suit site conditions

3. Power supply for signage provided

4. Space and structure readily available for a typical passenger lift installation

#### Disclaimer:

All description and specifications are subject to variation, modifications and substitutions as directed or approved by relevant authorities or developer's consultants.

FIRST FLOOR