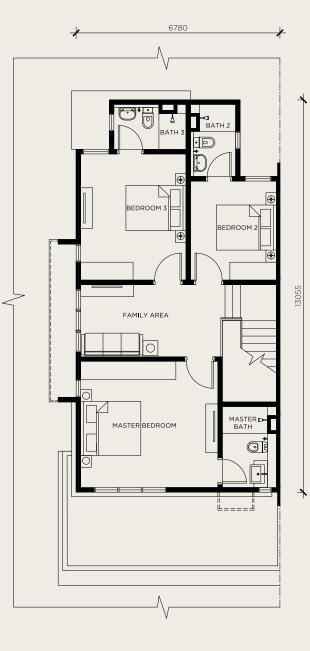

# FLOOR PLANS

FAMILY AREA Λ 1ASTER BAT 0 -0---0-Ľ\_\_\_\_

6100

GROUND FLOOR

FIRST FLOOR

Type Am

Intermediate Unit

GROUND FLOOR

FIRST FLOOR

FLOOR PLANS

GROUND FLOOR

FIRST FLOOR

GROUND FLOOR

FIRST FLOOR

Type Cm Corner Unit

FLOOR PLANS

GROUND FLOOR

FIRST FLOOR

FIRST FLOOR