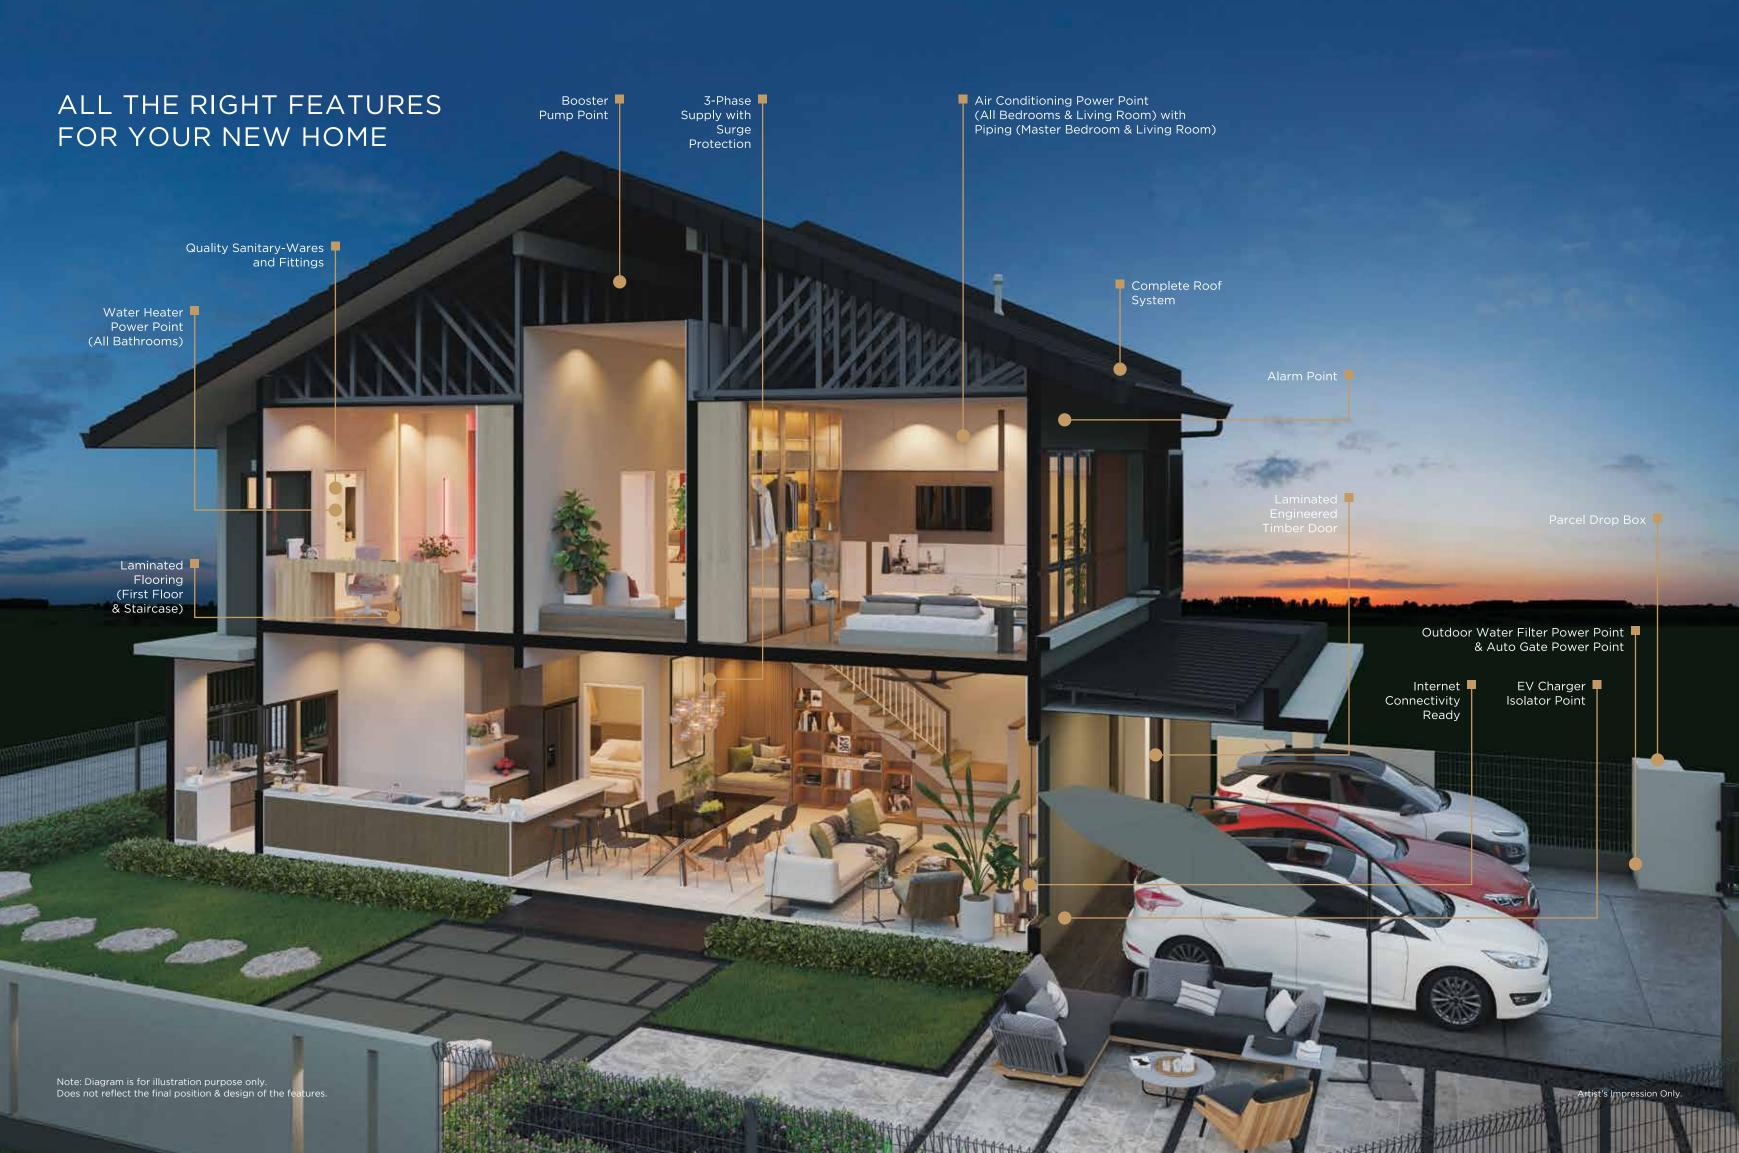

# **SPECIFICATIONS**

| Structure                             |                                                                                                                                                                                                                                     | : Reinforced Concrete                                                                                                                                                                                          |                                                                 |                                                                 |
|---------------------------------------|-------------------------------------------------------------------------------------------------------------------------------------------------------------------------------------------------------------------------------------|----------------------------------------------------------------------------------------------------------------------------------------------------------------------------------------------------------------|-----------------------------------------------------------------|-----------------------------------------------------------------|
| Wall                                  |                                                                                                                                                                                                                                     | : Masonry                                                                                                                                                                                                      |                                                                 |                                                                 |
| Roof Covering                         |                                                                                                                                                                                                                                     | : Concrete Roof Tiles / Metal Deck / Concrete                                                                                                                                                                  |                                                                 |                                                                 |
| Roof Framing                          |                                                                                                                                                                                                                                     | : Metal                                                                                                                                                                                                        |                                                                 |                                                                 |
| Ceiling                               |                                                                                                                                                                                                                                     | : Plaster Board / Cement Board / Skim Coat                                                                                                                                                                     |                                                                 |                                                                 |
| Windows                               |                                                                                                                                                                                                                                     | : Aluminium Frame Glass Panel                                                                                                                                                                                  |                                                                 |                                                                 |
| Doors                                 | Main Entrance<br>Sliding<br>Other Doors                                                                                                                                                                                             | : Solid Core Door<br>: Aluminium Framed Glass Panel<br>: Flush Sliding Door<br>: Flush Door / Metal Grill Door                                                                                                 |                                                                 |                                                                 |
| Ironmongery                           |                                                                                                                                                                                                                                     | : Locksets with Accessories                                                                                                                                                                                    |                                                                 |                                                                 |
| Floor Finishes                        | Foyer, Living & Dining<br>Kitchen/Wet Kitchen / Yard / Utility<br>Master Bathroom<br>Bath 1, 2 & 3<br>Guest Bedroom<br>Master Bedroom, Bedroom 2 & 3<br>Family Area (First Floor)<br>Staircase<br>Car Porch<br>Terrace              | : Porcelain Tiles<br>: Porcelain Tiles<br>: Porcelain Tiles<br>: Ceramic Tiles<br>: Porcelain Tiles<br>: Laminated Flooring<br>: Laminated Flooring<br>: Laminated Flooring<br>: Concrete<br>: Porcelain Tiles |                                                                 |                                                                 |
| Wall Finishes                         | Kitchen<br>Master Bathroom<br>Bath 1, 2 & 3<br>External<br>Others                                                                                                                                                                   | : Porcelain Tiles / Plaster & Painting<br>: Porcelain Tiles<br>: Ceramic Tiles<br>: Plaster & Painting<br>: Plaster & Painting                                                                                 |                                                                 |                                                                 |
| Sanitary and<br>Plumbing Fittings     | Kitchen<br>Wet Kitchen / Yard<br>Car Porch<br>All Bathroom                                                                                                                                                                          | : Sink with Tap<br>: Tap<br>: Tap<br>: Sanitary Wares & Fitting                                                                                                                                                |                                                                 |                                                                 |
| Electrical Installation               |                                                                                                                                                                                                                                     | Type A/Am                                                                                                                                                                                                      | Type E/Em                                                       | Type C/Cm                                                       |
|                                       | Light Point<br>Gate Light Point<br>Power Point<br>Fan Point<br>Air-Cond Point (With Piping)<br>Air-Cond Power Point<br>Water Heater Power Point<br>T.V. Point<br>Data Point<br>Auto Gate Point<br>Door Bell Point<br>Wall Fan Point | : 17<br>: 1<br>: 21<br>: 7<br>: 2<br>: 3<br>: 3<br>: 1<br>: 1<br>: 1<br>: 1<br>: 1<br>: -                                                                                                                      | 21<br>1<br>22<br>6<br>2<br>3<br>4<br>1<br>1<br>1<br>1<br>1<br>1 | 21<br>1<br>22<br>6<br>2<br>3<br>4<br>1<br>1<br>1<br>1<br>1<br>1 |
| Internal Telephone Trunking & Cabling |                                                                                                                                                                                                                                     | : Provided                                                                                                                                                                                                     |                                                                 |                                                                 |
| Fencing & Gate                        |                                                                                                                                                                                                                                     | : Masonry / Metal                                                                                                                                                                                              |                                                                 |                                                                 |
| Turfing                               |                                                                                                                                                                                                                                     | : Spot Turfing                                                                                                                                                                                                 |                                                                 |                                                                 |
| Miscellaneous                         |                                                                                                                                                                                                                                     | : Refuse Compartment, Parcel & Letter Box<br>: TNB Compartment<br>: Alarm Point                                                                                                                                |                                                                 |                                                                 |