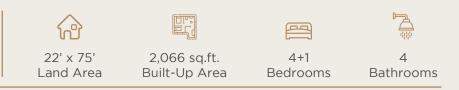

# EMBRACE THE BEST OF LAKESIDE LIVING

20' x 75' Freehold 2-storey linked homes

From 1,700 sq.ft. up to 2,066 sq.ft.

From 4 bedrooms with 3 bathrooms

10ft. backyard that's perfect for a private garden (Intermediate units)

#### LARGER SPACES FOR MULTI-GENERATION LIVING

Homes here have open plan layouts ranging from 1,700 sq.ft. to 2,066 sq.ft. that promote family interaction while providing the space for privacy. Experience light-filled spaces that blend seamlessly with the lush outdoors to create the perfect living environment for your growing family.