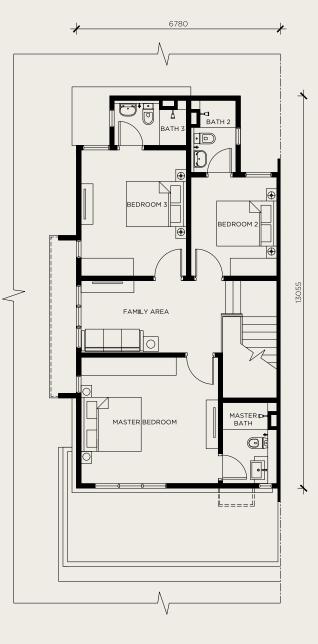

# FLOOR PLANS

FAMILY AREA Λ 1ASTER BAT 0 -0---0-Ľ\_\_\_\_

6100

GROUND FLOOR

FIRST FLOOR

Type Am

Intermediate Unit

GROUND FLOOR

FIRST FLOOR

FLOOR PLANS

GROUND FLOOR

FIRST FLOOR

GROUND FLOOR

FIRST FLOOR

Type Cm Corner Unit

FLOOR PLANS

GROUND FLOOR

FIRST FLOOR

FIRST FLOOR