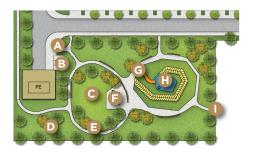

#### A LUSH CENTRAL PARK FOR CASIRA 3 RESIDENTS

2.4-acre Neighbourhood Park

#### Lakeside Park

with open lawn areas for rejuvenating your mind, body and soul. The Scenic Lake provides a soothing setting with breathtaking views.

> **Open Lawn** for rejuvenating meditation sessions.

**Community Pavilion** 

events and festive

gatherings.

& Lawn for community

Kids' Play Zone for family bonding and fun with the little ones.

Active Zone for adults or young ones to engage in thrilling sports action on the multi-purpose court. **1-Km dedicated jogging and cycling paths** that connect the entire neighbourhood.

Lakeside viewing point, kids' slide and mini pavilion where you can meet new friends.

Kids' Bike Track for the little ones to cycle within a safe environment. **Community Recycling Centre** 

Reduce, Reuse and Recycle to promote a sustainable lifestyle for residents.

#### **PARK FACILITIES**