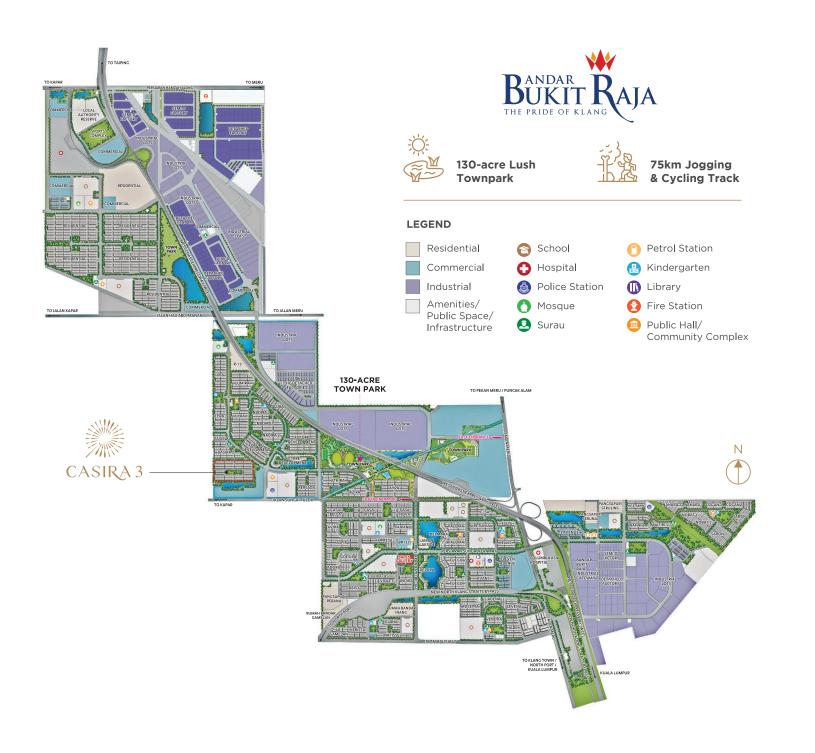

## WELCOME TO THE BEST ADDRESS IN KLANG

Bandar Bukit Raja, a well established 4,333-acre township is today the best place to live in Klang. Home to a sprawling 130-acre town park, the largest in Klang and a 75km jogging & cycling track, this award-winning sustainable township is designed with healthy living in mind. With excellent connectivity and easy access to all the right amenities, Bandar Bukit Raja offers families the perfect setting where they can flourish today and well into the future.