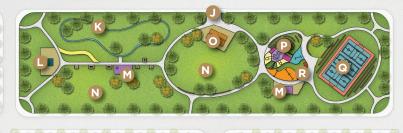

#### A LUSH CENTRAL PARK FOR CASIRA 3 RESIDENTS

2.4-acre Neighbourhood Park

#### Lakeside Park

with open lawn areas for rejuvenating your mind, body and soul. The Scenic Lake provides a soothing setting with breathtaking views.

> **Open Lawn** for rejuvenating meditation sessions.

**Community Pavilion** 

events and festive

gatherings.

& Lawn for community

Kids' Play Zone for family bonding and fun with the little ones.

Active Zone for adults or young ones to engage in thrilling sports action on the multi-purpose court. **1-Km dedicated jogging and cycling paths** that connect the entire neighbourhood.

Lakeside viewing point, kids' slide and mini pavilion where you can meet new friends.

Kids' Bike Track for the little ones to cycle within a safe environment. **Community Recycling Centre** 

Reduce, Reuse and Recycle to promote a sustainable lifestyle for residents.

#### **PARK FACILITIES**

#### Legend

Type E/Em - End Unit

Type C/Cm - Corner Unit

112 Address Number

R10C-001 Lot Number

- Kids' Cycling Track Recycling Centre
- Mini Pavilion
- N Community Lawn
- O Community Pavilion
- P Kids' Play Zone
- O Multi-Purpose Court
- R Low Wall Seating
- S 1.7km Jogging & Cycling Path
- 0.5km Jogging & Cycling Path