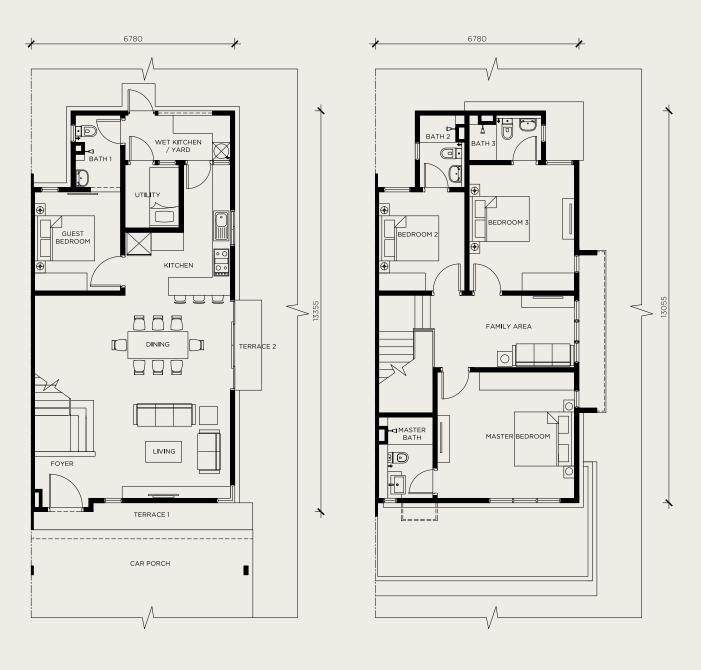

# FLOOR PLANS

FAMILY AREA Λ 1ASTER BAT 0 -0---0-Ľ\_\_\_\_

6100

GROUND FLOOR

FIRST FLOOR

Type Am

Intermediate Unit

GROUND FLOOR

FIRST FLOOR

FLOOR PLANS

GROUND FLOOR

FIRST FLOOR

GROUND FLOOR

FIRST FLOOR

Type Cm Corner Unit

FLOOR PLANS

GROUND FLOOR

FIRST FLOOR

FIRST FLOOR