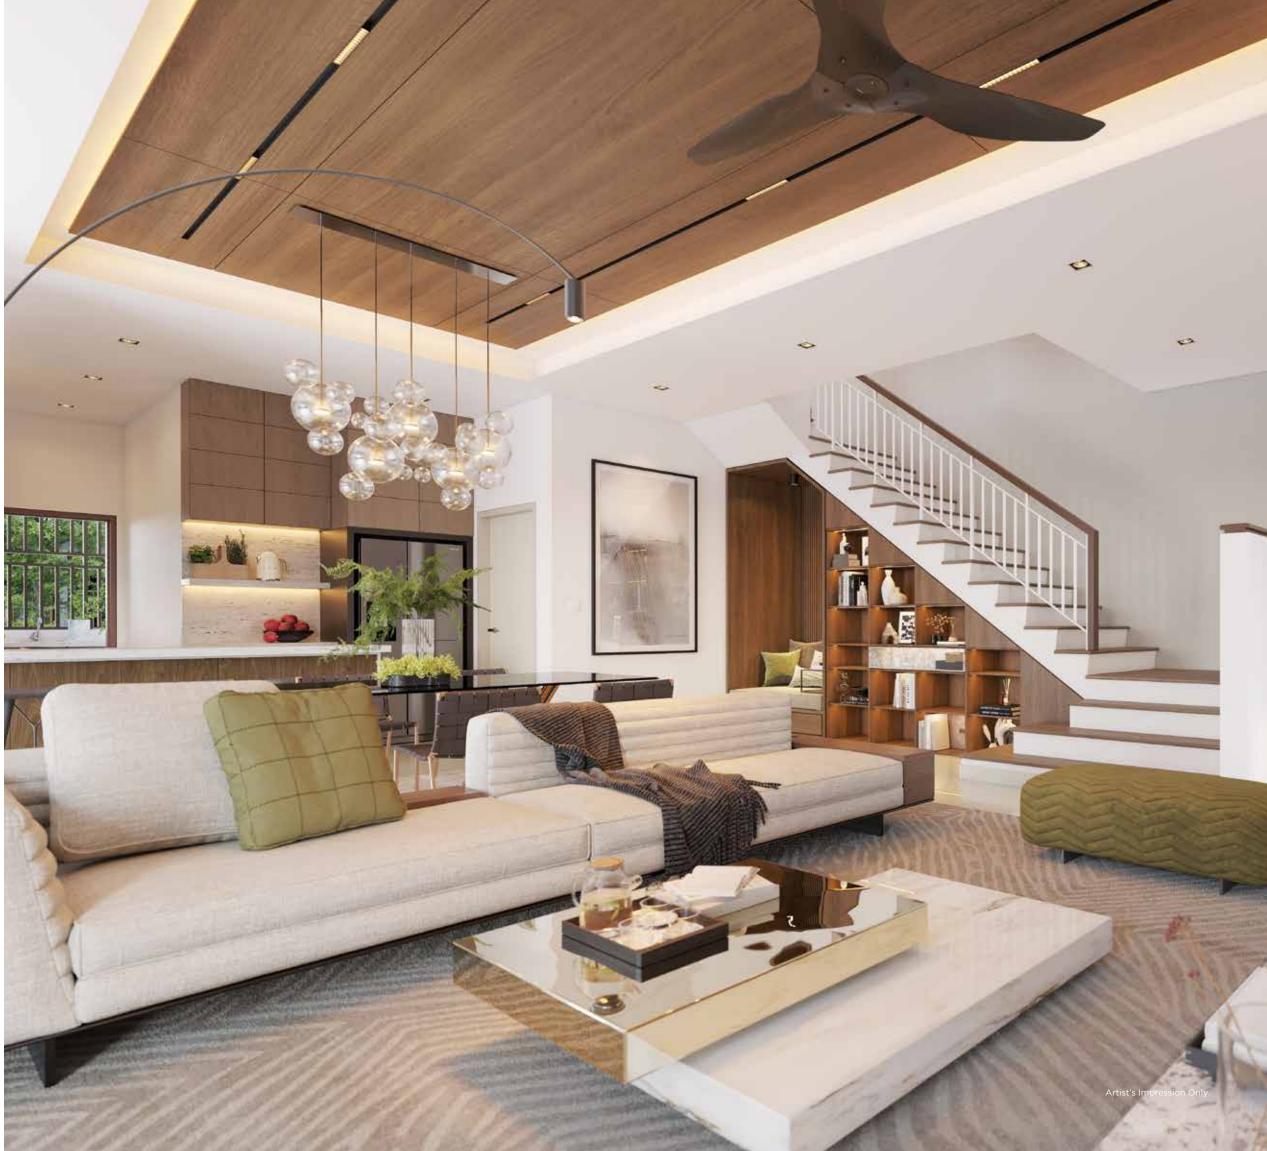

#### LARGER SPACES FOR MULTI-GENERATION LIVING

Homes here have open plan layouts ranging from 1,700 sq.ft. to 2,066 sq.ft. that promote family interaction while providing the space for privacy. Experience light-filled spaces that blend seamlessly with the lush outdoors to create the perfect living environment for your growing family.

**Open Plan Layouts** with versatile living spaces for multi-gen families.

Wider Openings & Skylight for maximum ventilation and natural light.