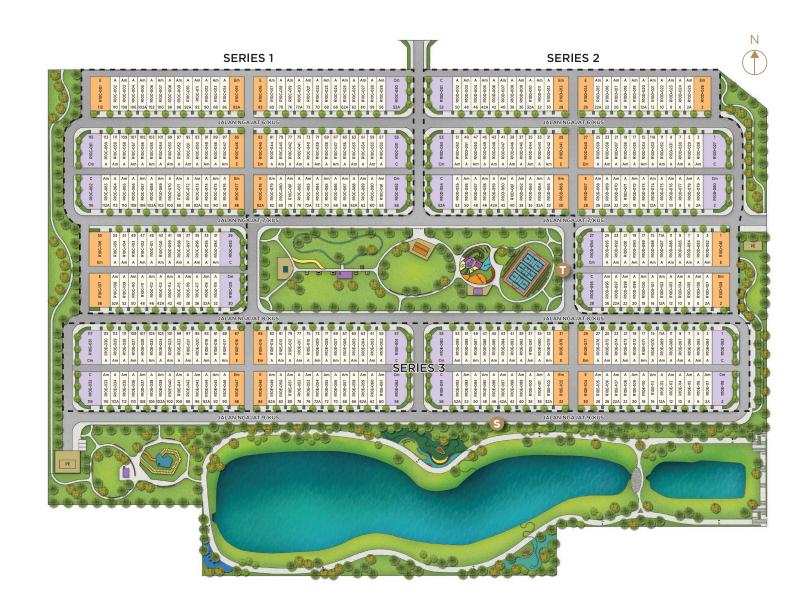

# SITE PLAN

#### 82A 82 80 78 76 72A 72 70 68 66 62A 62 60 58 56 52A 52 50 48 46 42A 42 40 38 36 32A 32 30

85 83 81 79 77 75 73 71 89 67 65 63 61 59 57 55 53 51 49 47 45 43 41 39 37 35 33 31

**J** Park Entrance

#### Legend

Type E/Em - End Unit

Type C/Cm - Corner Unit

112 Address Number

R10C-001 Lot Number

- Kids' Cycling Track Recycling Centre
- Mini Pavilion
- N Community Lawn
- O Community Pavilion
- P Kids' Play Zone
- O Multi-Purpose Court
- R Low Wall Seating
- S 1.7km Jogging & Cycling Path
- 0.5km Jogging & Cycling Path