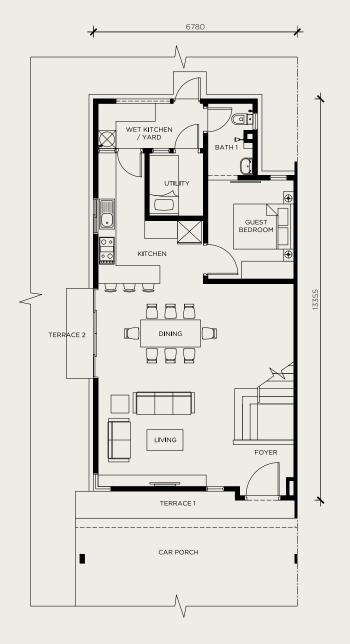

# FLOOR PLANS

FAMILY AREA Λ 1ASTER BAT 0 -0---0-Ľ\_\_\_\_

6100

GROUND FLOOR

FIRST FLOOR

Type Am

Intermediate Unit

GROUND FLOOR

FIRST FLOOR

FLOOR PLANS

GROUND FLOOR

FIRST FLOOR

GROUND FLOOR

FIRST FLOOR

Type Cm Corner Unit

FLOOR PLANS

GROUND FLOOR

FIRST FLOOR

FIRST FLOOR