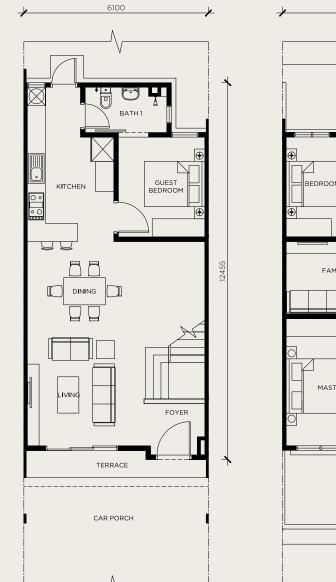

# FLOOR PLANS

FAMILY AREA Λ 1ASTER BAT 0 -0---0-Ľ\_\_\_\_

6100

GROUND FLOOR

FIRST FLOOR

Type Am

Intermediate Unit

GROUND FLOOR