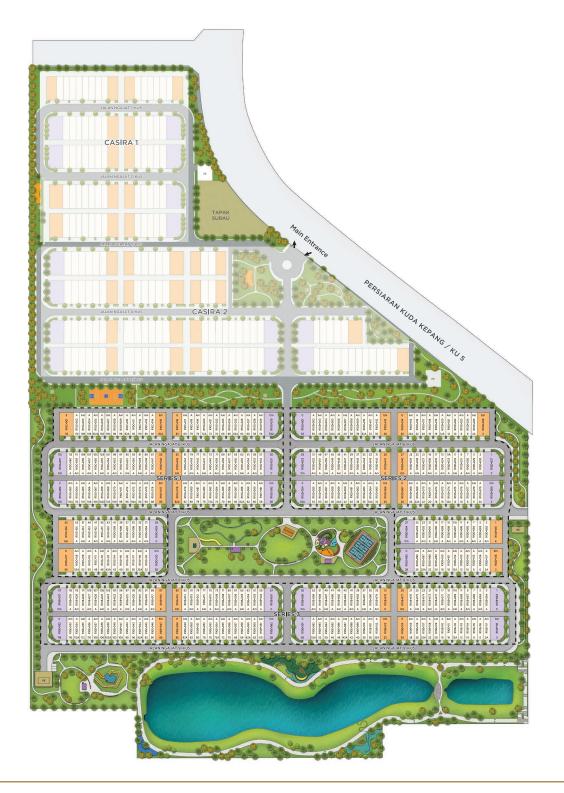

ground floor with a view of your private garden. Whether it's a suite for the seniors, a music room or your very own yoga studio, the choice is yours.

#### YOUR PRIVATE OASIS

Come home to Casira 3 and you'll be returning to your oasis of rejuvenation each day. Enjoy the feeling of having a spacious bedroom that's more like your private retreat with the luxury of an ensuite bathroom.



**4 spacious bedrooms** with 3 bathrooms.

North-south oriented

**homes** to minimise heat from direct sunlight.



<u></u>

Free 1-Year high-speed internet.









## PERFECT FOR WORK OR PLAY

There is an airy and versatile living area upstairs for the family. Here, you can create your ideal private home office, kids' study, chill-out zone or anything else that your heart desires.







# SITE PLAN





#### **PARK FACILITIES**



#### 82A 82 80 78 76 72A 72 70 68 66 62A 62 60 58 56 52A 52 50 48 46 42A 42 40 38 36 32A 32 30



85 83 81 79 77 75 73 71 89 67 65 63 61 59 57 55 53 51 49 47 45 43 41 39 37 35 33 31



**J** Park Entrance

#### Legend



Type E/Em - End Unit

Type C/Cm - Corner Unit



112 Address Number

R10C-001 Lot Number

- Kids' Cycling Track Recycling Centre
- Mini Pavilion
- N Community Lawn
- O Community Pavilion
- P Kids' Play Zone
- O Multi-Purpose Court
- R Low Wall Seating
- S 1.7km Jogging & Cycling Path
- 0.5km Jogging & Cycling Path

# FLOOR PLANS





FAMILY AREA Λ 1ASTER BAT 0 -0---0-Ľ\_\_\_\_

6100

GROUND FLOOR

FIRST FLOOR



Type Am

Intermediate Unit

GROUND FLOOR





FIRST FLOOR







FLOOR PLANS





GROUND FLOOR

FIRST FLOOR

GROUND FLOOR



FIRST