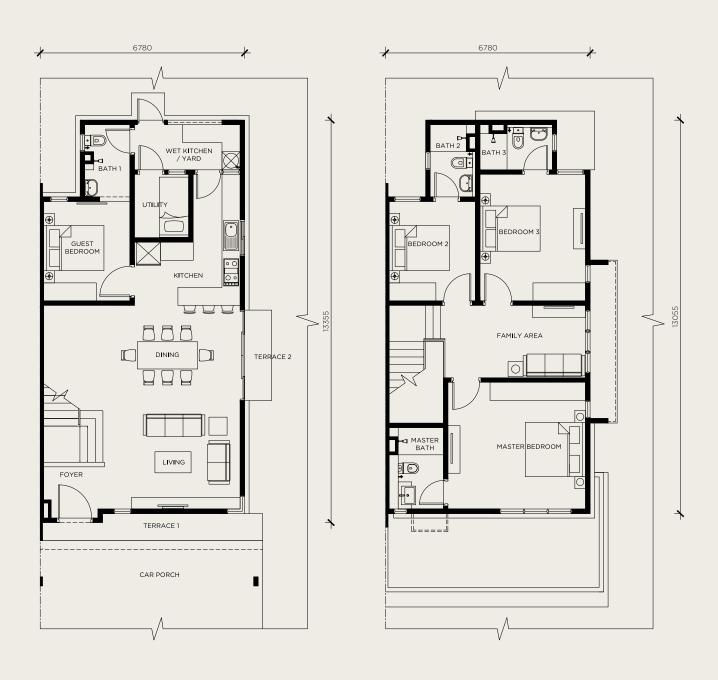

# FLOOR PLANS

FAMILY AREA Λ 1ASTER BAT 0 -0---0-Ľ\_\_\_\_

6100

GROUND FLOOR

FIRST FLOOR

Type Am

Intermediate Unit

GROUND FLOOR

FIRST FLOOR

FLOOR PLANS

GROUND FLOOR

FIRST FLOOR

GROUND FLOOR

FIRST FLOOR

Type Cm Corner Unit

FLOOR PLANS

GROUND FLOOR

FIRST FLOOR

FIRST FLOOR