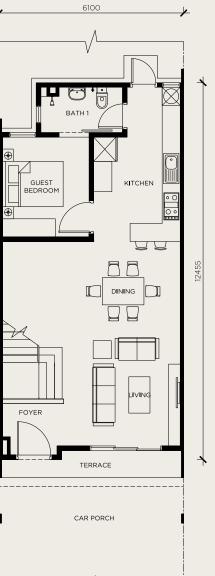

# EMBRACE THE BEST OF LAKESIDE LIVING

20' x 75' Freehold 2-storey linked homes

From 1,700 sq.ft. up to 2,066 sq.ft.

From 4 bedrooms with 3 bathrooms

10ft. backyard that's perfect for a private garden (Intermediate units)

**Spacious Kitchen** that's great for growing families.

**Staircase Nook** for an extra cosy chill-out zone.

**10ft. backyard** that's perfect for a private garden. (for intermediate units)

**Seniors' suite** with wheelchair-friendly access on the ground floor.

# YOUR SANCTUARY OF SERENITY

Escape the cares of the world with your very own sanctuary of serenity. Here, you'll have a spacious room on the ground floor with a view of your private garden. Whether it's a suite for the seniors, a music room or your very own yoga studio, the choice is yours.

#### YOUR PRIVATE OASIS

Come home to Casira 3 and you'll be returning to your oasis of rejuvenation each day. Enjoy the feeling of having a spacious bedroom that's more like your private retreat with the luxury of an ensuite bathroom.

**4 spacious bedrooms** with 3 bathrooms.

North-south oriented

**homes** to minimise heat from direct sunlight.

<u></u>

Free 1-Year high-speed internet.