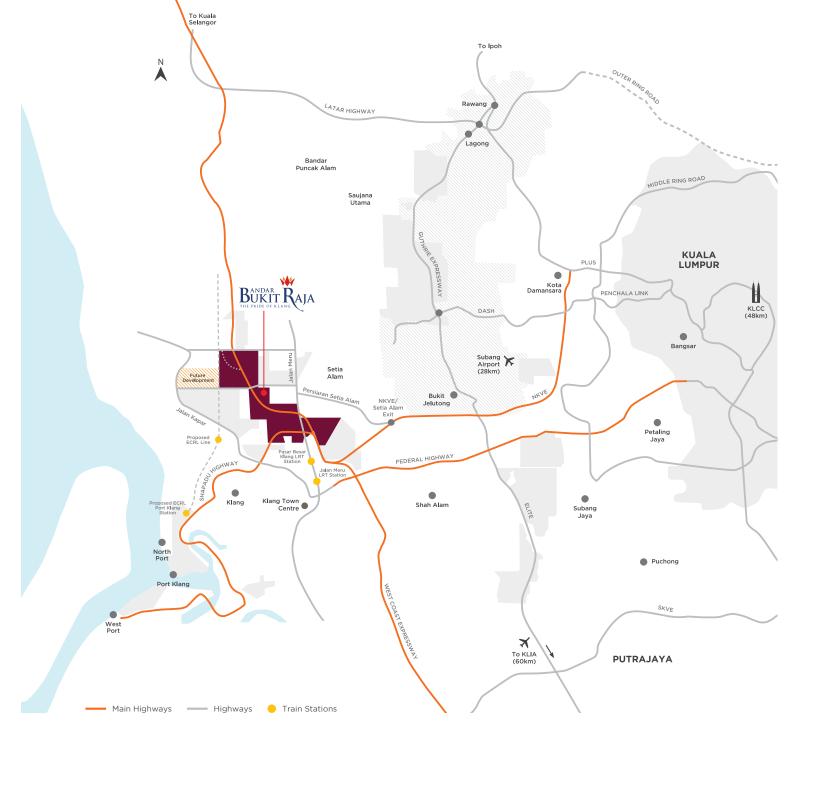

# ALL THAT YOU LOVE

Living in Bandar Bukit Raja keeps you connected to all of life's daily essentials. From schools to shopping, work or play, you will have easy access to a growing selection of great amenities that are conveniently located close to home.

#### **COMMERCIAL & RETAIL**

- 320 m McDonald's
- **320 m** Family Mart & Petrol Station (Under Construction)
- 5 km Lotus's Setia Alam
- 5 km Klang Parade
- 7 km Setia City Mall
- **7 km** Aeon Mall Bukit Raja
- 8 km Central i City

#### **EDUCATION INSTITUTIONS**

2 km SJK (T) Ladang Bukit Rajah
4 km SK/SMK Setia Alam
6 km SJK (C) Pin Hwa 2 Klang
6 km Peninsula International School
9 km Tenby International School
10 km UNISEL

#### **PORT & AIRPORTS**

12 km Port Klang
28 km Subang Airport
60 km KL International Airport (KLIA)

#### LEISURE

- 2 km Bandar Bukit Raja Town Park10 km Setia Alam Community Trail
- **13 km** Shah Alam National Botanical Park
- 8 km KPJ Klang Specialist Hospital
- 10 km Shah Alam Hospital

(under construction)

5 km Columbia Asia Hospital

6.3 km Government Hospital

- 10 km Hospital Tengku Ampuan
  - Rahimah

HEALTHCARE

# GREAT LOCATION WITH

Enjoy excellent access to a well established network of expressways and public transportation to get you to all the places that you love.

**Sear** Coast Exp

#### Seamless connectivity via 4 major expressways

West Coast Expressway (WCE), New Klang Valley Expressway (NKVE), Shapadu Highway & Federal Highway