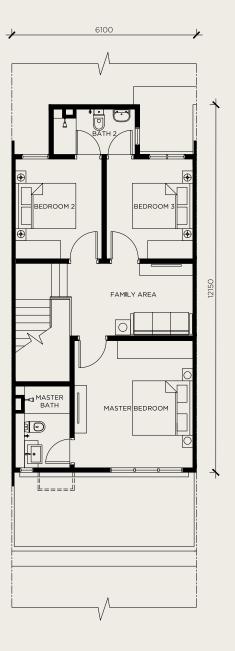

#### LARGER SPACES FOR MULTI-GENERATION LIVING

Homes here have open plan layouts ranging from 1,700 sq.ft. to 2,066 sq.ft. that promote family interaction while providing the space for privacy. Experience light-filled spaces that blend seamlessly with the lush outdoors to create the perfect living environment for your growing family.

**Open Plan Layouts** with versatile living spaces for multi-gen families.

Wider Openings & Skylight for maximum ventilation and natural light.

## DESIGNED FOR THE ENTIRE FAMILY

The homes at Casira 3 are crafted to cater to the needs of growing families. Whether its cooking with the family in your well-appointed kitchen or having a festive gathering for close friends, you'll have all the space you need.

## PERFECT FOR WORK OR PLAY

There is an airy and versatile living area upstairs for the family. Here, you can create your ideal private home office, kids' study, chill-out zone or anything else that your heart desires.