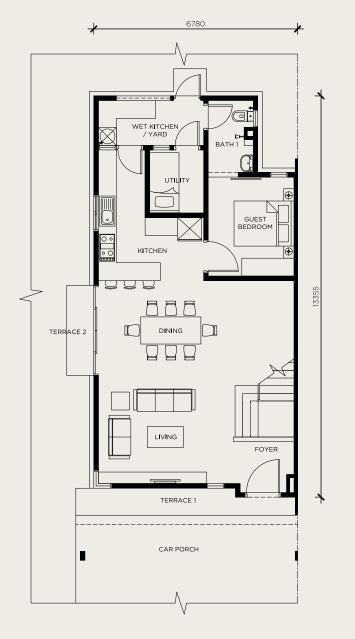

# FLOOR PLANS

FAMILY AREA Λ 1ASTER BAT 0 -0---0-Ľ\_\_\_\_

6100

GROUND FLOOR

FIRST FLOOR

Type Am

Intermediate Unit

GROUND FLOOR

FIRST FLOOR

FLOOR PLANS

GROUND FLOOR

FIRST FLOOR

GROUND FLOOR

FIRST FLOOR

Type Cm Corner Unit

FLOOR PLANS

GROUND FLOOR

FIRST FLOOR

FIRST FLOOR